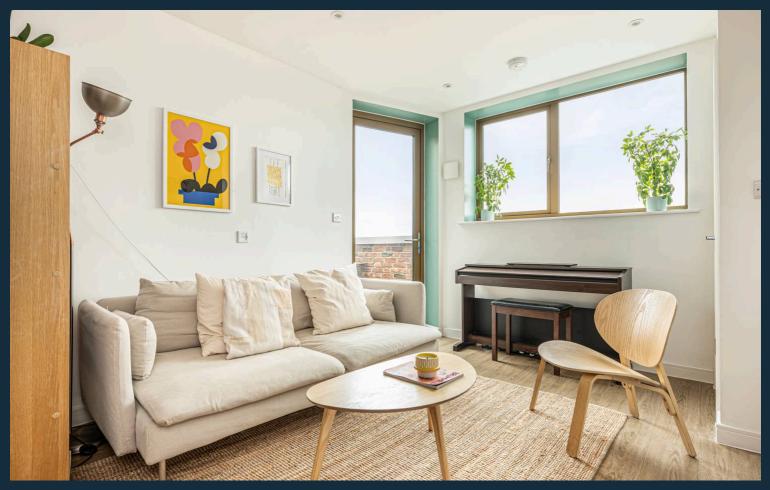

On entering this third-floor apartment, the high quality and finish are immediately apparent. The spacious hallway with Karndean flooring provides direct access to the modern open-plan kitchen and lounge, bright double bedroom, and elegant contemporary bathroom. The open-plan lounge and kitchen area are light-filled, benefitting from direct access to the private balcony, which is perfect for enjoying the afternoon sunshine and evening sunsets. The contemporary kitchen units are complimented by stone worktops, adding a touch of luxury to this fully equipped kitchen, which features an integrated fridge freezer, built-in wine cooler, full-size integrated dishwasher and Siemens oven plus a micro/convection oven. Tastefully decorated throughout with neutral, vibrant colours, this living area provides an excellent space to entertain and upwind. The bright double bedroom offers direct access to the