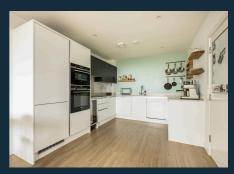

On entering this third-floor apartment, the high quality and finish are immediately apparent. The spacious hallway with Karndean flooring provides direct access to the modern open-plan kitchen and lounge, bright double bedroom, and elegant contemporary bathroom. The open-plan lounge and kitchen area are light-filled, benefitting from direct access to the private balcony, which is perfect for enjoying the afternoon sunshine and evening sunsets. The contemporary kitchen units are complimented by stone worktops, adding a touch of luxury to this fully equipped kitchen, which features an integrated fridge freezer, built-in wine cooler, full-size integrated dishwasher and Siemens oven plus a micro/convection oven. Tastefully decorated throughout with neutral, vibrant colours, this living area provides an excellent space to entertain and upwind. The bright double bedroom offers direct access to the