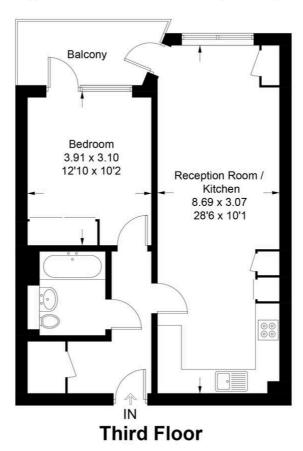

## **Imperial Court - CR4**

Approximate Gross Internal Area = 51.5 sq m / 554 sq ft

Illustration for identification purposes only, measurements are approximate, not to scale. Produced by Haboodle Estate Agents (ID1115503)