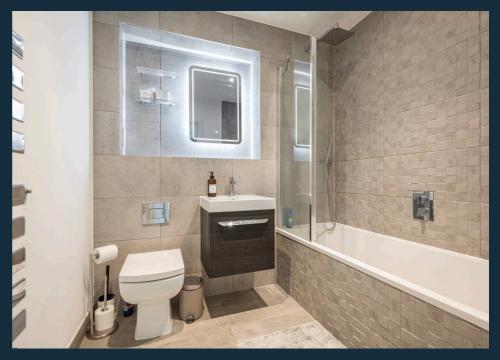

On entering this third-floor apartment, the high quality and finish are immediately apparent. The spacious hallway with Karndean flooring provides direct access to the modern open-plan kitchen and lounge, bright double bedroom, and elegant contemporary bathroom. The open-plan lounge and kitchen area are light-filled, benefitting from direct access to the private balcony, which is perfect for enjoying the afternoon sunshine and evening sunsets. The contemporary kitchen units are complimented by stone worktops, adding a touch of luxury to this fully equipped kitchen, which features an integrated fridge freezer, built-in wine cooler, full-size integrated dishwasher and Siemens oven plus a micro/convection oven. Tastefully decorated throughout with neutral, vibrant colours, this living area provides an excellent space to entertain and upwind. The bright double bedroom offers direct access to the