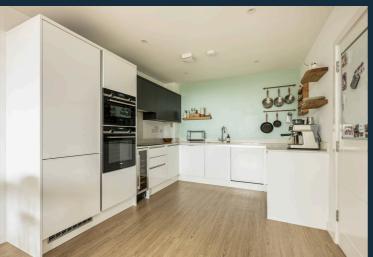

On entering this third-floor apartment, the high quality and finish are immediately apparent. The spacious hallway with Karndean flooring provides direct access to the modern open-plan kitchen and lounge, bright double bedroom, and elegant contemporary bathroom. The open-plan lounge and kitchen area are light-filled, benefitting from direct access to the private balcony, which is perfect for enjoying the afternoon sunshine and evening sunsets. The contemporary kitchen units are complimented by stone worktops, adding a touch of luxury to this fully equipped kitchen, which features an integrated fridge freezer, built-in wine cooler, full-size integrated dishwasher and Siemens oven plus a micro/convection oven. Tastefully decorated throughout with neutral, vibrant colours, this living area provides an excellent space to entertain and upwind. The bright double bedroom offers direct access to the