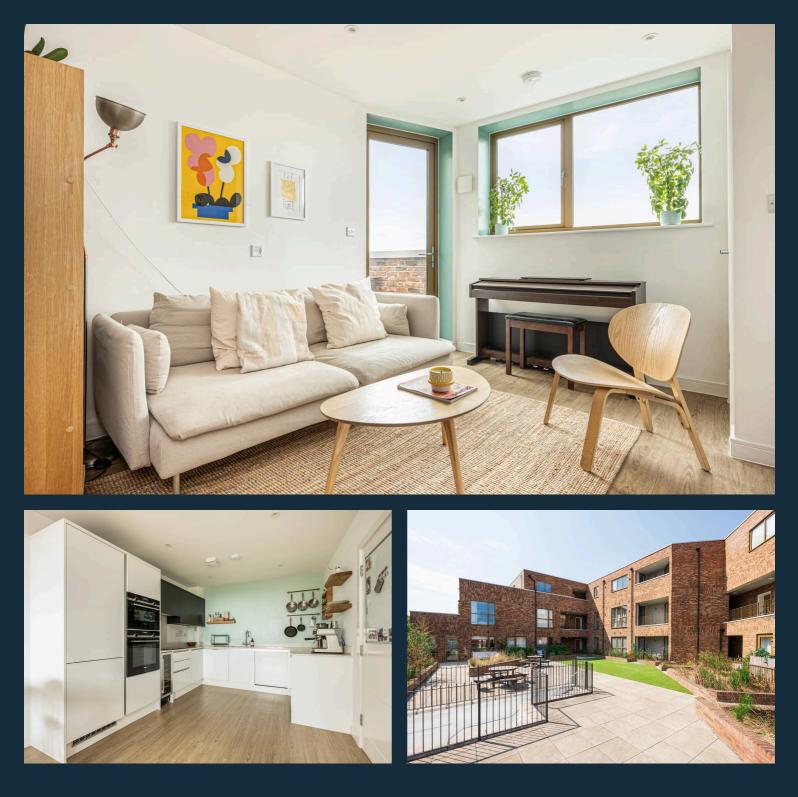

On entering this third-floor apartment, the high quality and finish are immediately apparent. The spacious hallway with Karndean flooring provides direct access to the modern open-plan kitchen and lounge, bright double bedroom, and elegant contemporary bathroom. The openplan lounge and kitchen area are light-filled, benefitting from direct access to the private balcony, which is perfect for enjoying the afternoon sunshine and evening sunsets. The contemporary kitchen units are complimented by stone worktops, adding a touch of luxury to this fully equipped kitchen, which features an integrated fridge freezer, built-in wine cooler, full-size integrated dishwasher and Siemens oven plus a micro/convection oven. Tastefully decorated throughout with neutral, vibrant colours, this living area provides an excellent space to entertain and unwind. The bright double bedroom offers direct access to the

- One Bedroom
- Private Balcony
- Modern Fitted Kitchen & Integrated Appliances
- Gas Central Heating
- Large Communal Garden
- Bike Storage
- Long Lease
- Excellent EPC Rating
- Superb Transport Links
- Fantastic Local Amenities