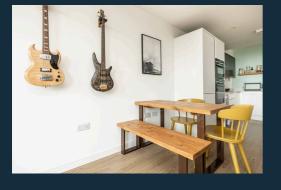

On entering this third-floor apartment, the high quality and finish are immediately apparent. The spacious hallway with Karndean flooring provides direct access to the modern open-plan kitchen and lounge, bright double bedroom, and elegant contemporary bathroom. The openplan lounge and kitchen area are light-filled, benefitting from direct access to the private balcony, which is perfect for enjoying the afternoon sunshine and evening sunsets. The contemporary kitchen units are complimented by stone worktops, adding a touch of luxury to this fully equipped kitchen, which features an integrated fridge freezer, built-in wine cooler, full-size integrated dishwasher and Siemens oven plus a micro/convection oven. Tastefully decorated throughout with neutral, vibrant colours, this living area provides an excellent space to entertain and unwind. The bright double bedroom offers direct access to the