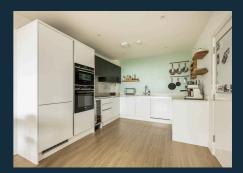

On entering this third-floor apartment, the high quality and finish are immediately apparent. The spacious hallway with Karndean flooring provides direct access to the modern open-plan kitchen and lounge, bright double bedroom, and elegant contemporary bathroom. The openplan lounge and kitchen area are light-filled, benefitting from direct access to the private balcony, which is perfect for enjoying the afternoon sunshine and evening sunsets. The contemporary kitchen units are complimented by stone worktops, adding a touch of luxury to this fully equipped kitchen, which features an integrated fridge freezer, built-in wine cooler, full-size integrated dishwasher and Siemens oven plus a micro/convection oven. Tastefully decorated throughout with neutral, vibrant colours, this living area provides an excellent space to entertain and unwind. The bright double bedroom offers direct access to the