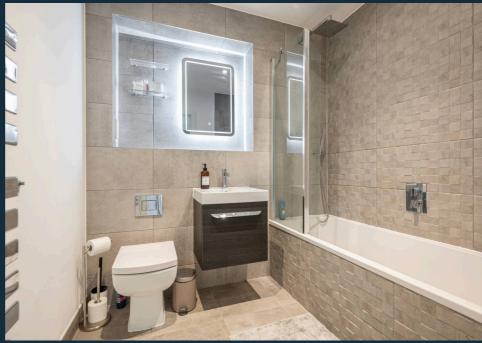

On entering this third-floor apartment, the high quality and finish are immediately apparent. The spacious hallway with Karndean flooring provides direct access to the modern open-plan kitchen and lounge, bright double bedroom, and elegant contemporary bathroom. The openplan lounge and kitchen area are light-filled, benefitting from direct access to the private balcony, which is perfect for enjoying the afternoon sunshine and evening sunsets. The contemporary kitchen units are complimented by stone worktops, adding a touch of luxury to this fully equipped kitchen, which features an integrated fridge freezer, built-in wine cooler, full-size integrated dishwasher and Siemens oven plus a micro/convection oven. Tastefully decorated throughout with neutral, vibrant colours, this living area provides an excellent space to entertain and unwind. The bright double bedroom offers direct access to the