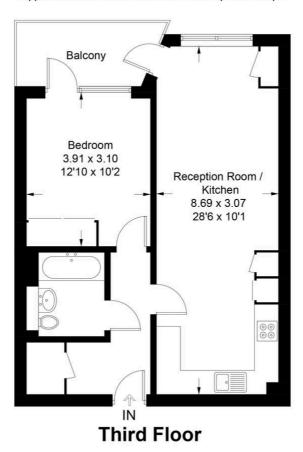

## **Imperial Court - CR4**

Approximate Gross Internal Area = 51.5 sq m / 554 sq ft

Illustration for identification purposes only, measurements are approximate, not to scale. Produced by Haboodle Estate Agents (ID1115503)