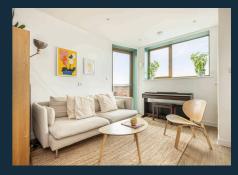

On entering this third-floor apartment, the high quality and finish are immediately apparent. The spacious hallway with Karndean flooring provides direct access to the modern open-plan kitchen and lounge, bright double bedroom, and elegant contemporary bathroom. The openplan lounge and kitchen area are light-filled, benefitting from direct access to the private balcony, which is perfect for enjoying the afternoon sunshine and evening sunsets. The contemporary kitchen units are complimented by stone worktops, adding a touch of luxury to this fully equipped kitchen, which features an integrated fridge freezer, built-in wine cooler, full-size integrated dishwasher and Siemens oven plus a micro/convection oven. Tastefully decorated throughout with neutral, vibrant colours, this living area provides an excellent space to entertain and unwind. The bright double bedroom offers direct access to the

- One Bedroom
- Private Balcony
- Modern Fitted Kitchen & Integrated Appliances
- Gas Central Heating
- Large Communal Garden
- Bike Storage
- Long Lease
- Excellent EPC Rating
- Superb Transport Links
- Fantastic Local Amenities