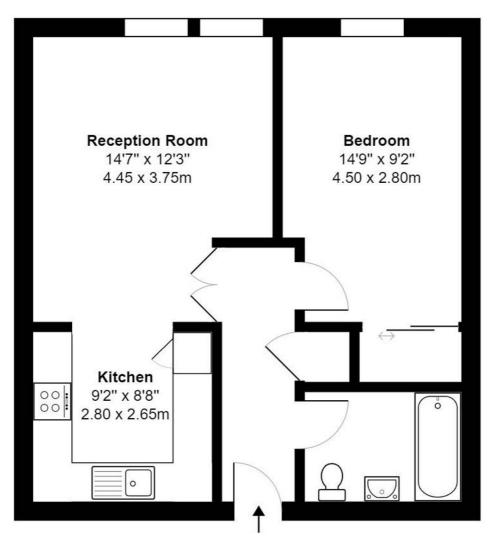

**Third Floor** 

## Solent Court, 1258 London Rd, Norbury, London SW16 Gross Internal Area 524sq ft / 48.7sq meters

Whilist every attempt has been made to ensure the accuracy of the floorplan shown, all measurements, positioning fixtures fittings and any other data shown are an approximate interpretation for illustrative purposes only and are not to scale. No responsibility is taken for any errors, omission, miss-statement or use of data shown.