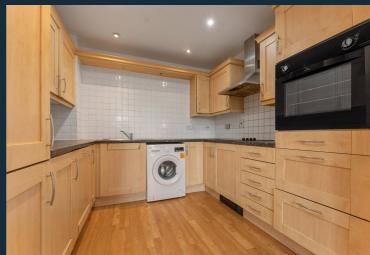

This stylish property offers a spacious reception room with a fully equipped open-plan kitchen complete with modern integrated appliances. This stylish property offers a spacious reception room with a fully equipped, modern open-plan kitchen with integrated appliances. The double bedroom is a good size with fully fitted wardrobes offering ample storage.