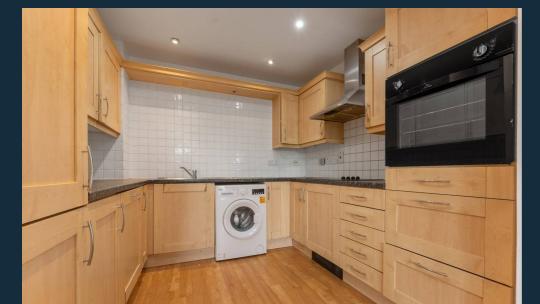

This stylish property offers a spacious reception room with a fully equipped open-plan kitchen complete with modern integrated appliances. This stylish property offers a spacious reception room with a fully equipped, modern open-plan kitchen with integrated appliances. The double bedroom is a good size with fully fitted wardrobes offering ample storage.