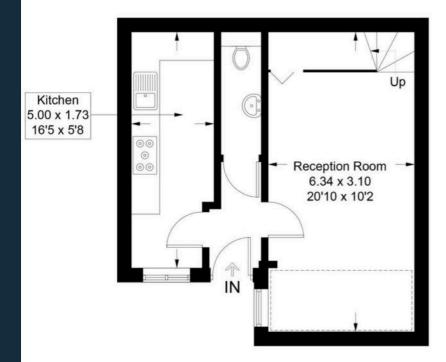

## Greyhound Lane, Streatham SW16

Approximate Gross Internal Area = 64.3 sq m / 692 sq ft

**Ground Floor** 

**First Floor** 

Illustration for identification purposes only, measurements are approximate, not to scale. Produced by Haboodle Estate Agents (ID1119594)