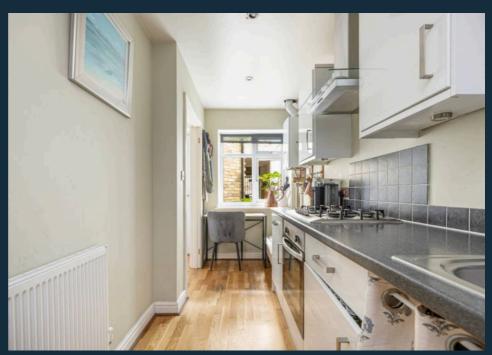

This character-filled property is accessed from its delightful courtyard garden, offering privacy and seclusion. The downstairs accommodation features a bright, modern kitchen with an integrated gas hob and oven, extractor fan and under-cupboard lighting. With a large window and wood effect flooring, the appealing kitchen has ample cupboard space and room for a small dining table/desk. The tastefully decorated reception room has a spacious feel that benefits from understairs storage, an open-plan staircase, and stylish wall papelling to the upper floor. This charming