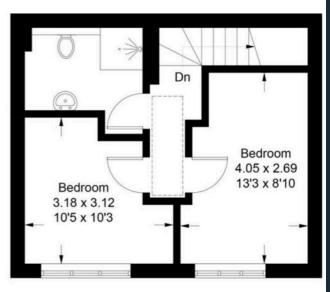

## Greyhound Lane, Streatham SW16

Approximate Gross Internal Area = 64.3 sq m / 692 sq ft

**Ground Floor** 

**First Floor** 

Illustration for identification purposes only, measurements are approximate, not to scale. Produced by Haboodle Estate Agents (ID1119594)