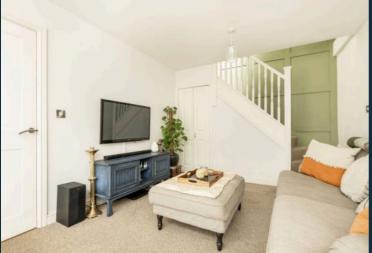

This character-filled property is accessed from its delightful courtyard garden, offering privacy and seclusion. The downstairs accommodation features a bright, modern kitchen with an integrated gas hob and oven, extractor fan and under-cupboard lighting. With a large window and wood effect flooring, the appealing kitchen has ample cupboard space and room for a small dining table/desk. The tastefully decorated reception room has a spacious feel that benefits from understairs storage, an open-plan staircase, and stylish wall papelling to the upper floor. This charming