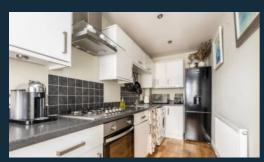

This character-filled property is accessed from its delightful courtyard garden, offering privacy and seclusion. The downstairs accommodation features a bright, modern kitchen with an integrated gas hob and oven, extractor fan and under-cupboard lighting. With a large window and wood effect flooring, the appealing kitchen has ample cupboard space and room for a small dining table/desk. The tastefully decorated reception room has a spacious feel that benefits from understairs storage, an open-plan staircase, and stylish wall papelling to the upper floor. This charming