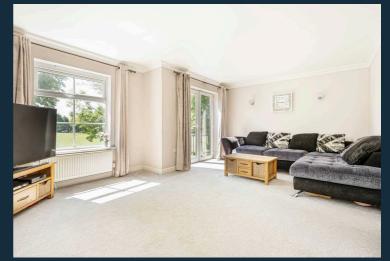

This spacious family home benefits from a spacious entrance hall that leads through to the kitchen and dining room, which has a comprehensive range of units and integrated appliances. This opens into the conservatory and the gardens beyond. There is a practical ground floor WC, storage cupboards, and access to the integral garage. A standout feature of the house is the first floor, south-facing, front aspect lounge with Juliette balcony overlooking the cricket green. There is also a spacious family bathroom and two double bedrooms. The second floor comprises a primary bedroom suite overlooking the green with an en suite bathroom and a guest suite with an en suite shower room. Outside is a driveway to the front of the garage; at the rear, there are pretty gardens.