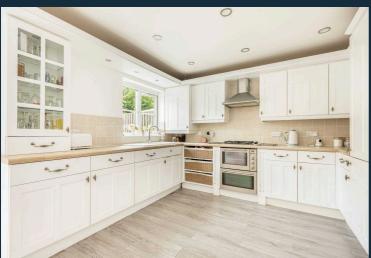

This spacious family home benefits from a spacious entrance hall that leads through to the kitchen and dining room, which has a comprehensive range of units and integrated appliances. This opens into the conservatory and the gardens beyond. There is a practical ground floor WC, storage cupboards, and access to the integral garage. A standout feature of the house is the first floor, south-facing, front aspect lounge with Juliette balcony overlooking the cricket green. There is also a spacious family bathroom and two double bedrooms. The second floor comprises a primary bedroom suite overlooking the green with an en suite bathroom and a guest suite with an en suite shower room. Outside is a driveway to the front of the garage; at the rear, there are pretty gardens.