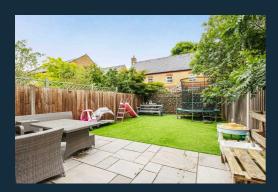

This spacious family home benefits from a spacious entrance hall that leads through to the kitchen and dining room, which has a comprehensive range of units and integrated appliances. This opens into the conservatory and the gardens beyond. There is a practical ground floor WC, storage cupboards, and access to the integral garage. A standout feature of the house is the first floor, south-facing, front aspect lounge with Juliette balcony overlooking the cricket green. There is also a spacious family bathroom and two double bedrooms. The second floor comprises a primary bedroom suite overlooking the green with an en suite bathroom and a guest suite with an en suite shower room. Outside is a driveway to the front of the garage; at the rear, there are pretty gardens.