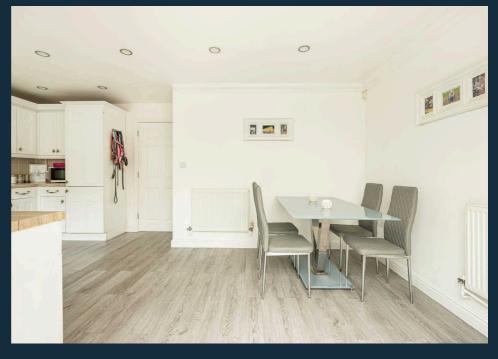

This spacious family home benefits from a spacious entrance hall that leads through to the kitchen and dining room, which has a comprehensive range of units and integrated appliances. This opens into the conservatory and the gardens beyond. There is a practical ground floor WC, storage cupboards, and access to the integral garage. A standout feature of the house is the first floor, south-facing, front aspect lounge with Juliette balcony overlooking the cricket green. There is also a spacious family bathroom and two double bedrooms. The second floor comprises a primary bedroom suite overlooking the green with an en suite bathroom and a guest suite with an en suite shower room. Outside is a driveway to the front of the garage; at the rear, there are pretty gardens.