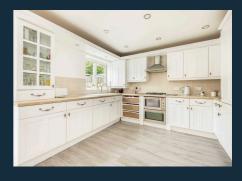

This spacious family home benefits from a spacious entrance hall that leads through to the kitchen and dining room, which has a comprehensive range of units and integrated appliances. This opens into the conservatory and the gardens beyond. There is a practical ground floor WC, storage cupboards, and access to the integral garage. A standout feature of the house is the first floor, south-facing, front aspect lounge with Juliette balcony overlooking the cricket green. There is also a spacious family bathroom and two double bedrooms. The second floor comprises a primary bedroom suite overlooking the green with an en suite bathroom and a guest suite with an en suite shower room. Outside is a driveway to the front of the garage; at the rear, there are pretty gardens.