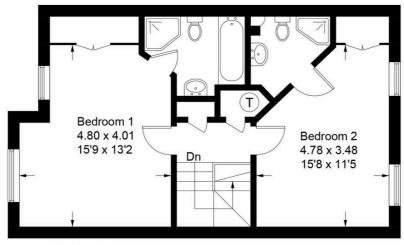

## **Second Floor**

This spacious family home benefits from a spacious entrance hall that leads through to the kitchen and dining room, which has a comprehensive range of units and integrated appliances. This opens into the conservatory and the gardens beyond. There is a practical ground floor WC, storage cupboards, and access to the integral garage. A standout feature of the house is the first floor, south-facing, front aspect lounge with Juliette balcony overlooking the cricket green. There is also a spacious family bathroom and two double bedrooms. The second floor comprises a primary bedroom suite overlooking the green with an en suite bathroom and a guest suite with an en suite shower room. Outside is a driveway to the front of the garage; at the rear, there are pretty gardens.