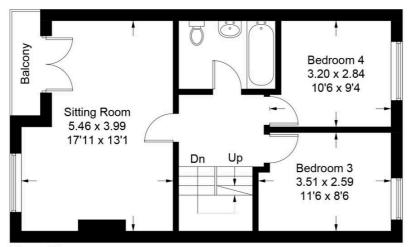

## **First Floor**

**Ground Floor** 

Illustration for identification purposes only, measurements are approximate, not to scale. Produced by Haboodle Estate Agents (ID1101253)

This spacious family home benefits from a spacious entrance hall that leads through to the kitchen and dining room, which has a comprehensive range of units and integrated appliances. This opens into the conservatory and the gardens beyond. There is a practical ground floor WC, storage cupboards, and access to the integral garage. A standout feature of the house is the first floor, south-facing, front aspect lounge with Juliette balcony overlooking the cricket green. There is also a spacious family bathroom and two double bedrooms. The second floor comprises a primary bedroom suite overlooking the green with an en suite bathroom and a guest suite with an en suite shower room. Outside is a driveway to the front of the garage; at the rear, there are pretty gardens.