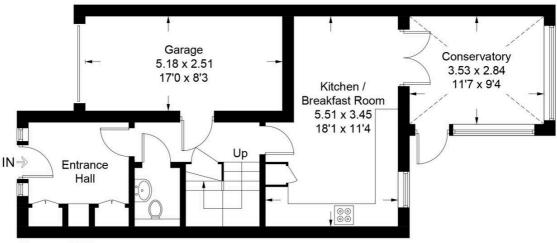

## **First Floor**

**Ground Floor** 

Illustration for identification purposes only, measurements are approximate, not to scale. Produced by Haboodle Estate Agents (ID1101253)

This spacious family home benefits from a spacious entrance hall that leads through to the kitchen and dining room, which has a comprehensive range of units and integrated appliances. This opens into the conservatory and the gardens beyond. There is a practical ground floor WC, storage cupboards, and access to the integral garage. A standout feature of the house is the first floor, south-facing, front aspect lounge with Juliette balcony overlooking the cricket green. There is also a spacious family bathroom and two double bedrooms. The second floor comprises a primary bedroom suite overlooking the green with an en suite bathroom and a guest suite with an en suite shower room. Outside is a driveway to the front of the garage; at the rear, there are pretty gardens.