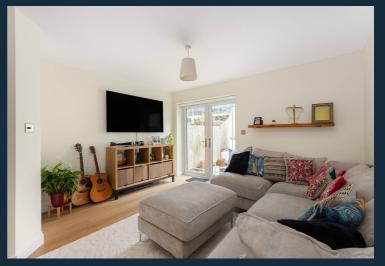

The kitchen opens directly onto a spacious open-plan reception room with modern appliances and a downstairs W.C. A hallway situated off the kitchen provides a staircase to the upper floors. The bright ground-floor interior combines tasteful design, modern lighting, and high-quality finishes in perfect harmony with the property's style.