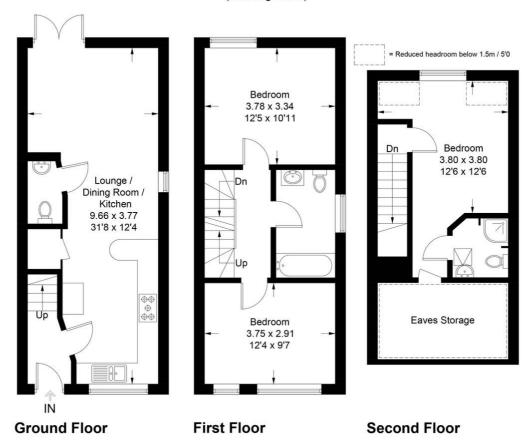

The first floor provides two double bedrooms and a family bathroom fitted to a high standard with high-quality fittings, including a shower over bath. The bedrooms are beautifully finished with neutral décor and carpet. The second floor provides a large double bedroom with excellent natural light

## **Shaw Grove**

Approximate Gross Internal Area = 103 sq m / 1109 sq ft (Including Eaves)

Illustration for identification purposes only, measurements are approximate, not to scale. floorplansUsketch.com © (ID1090035)