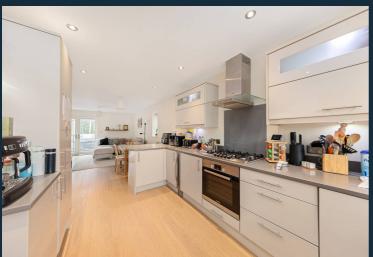

The kitchen opens directly onto a spacious open-plan reception room with modern appliances and a downstairs W.C. A hallway situated off the kitchen provides a staircase to the upper floors. The bright ground-floor interior combines tasteful design, modern lighting, and high-quality finishes in perfect harmony with the property's style.