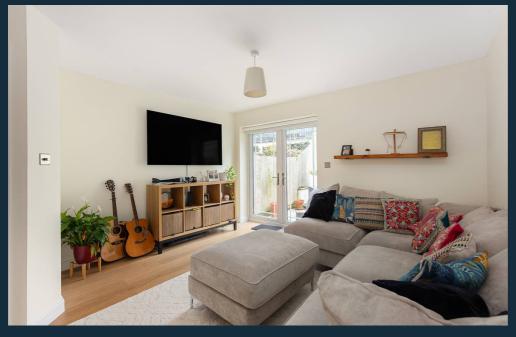

The kitchen opens directly onto a spacious open-plan reception room with modern appliances and a downstairs W.C. A hallway situated off the kitchen provides a staircase to the upper floors. The bright ground-floor interior combines tasteful design, modern lighting, and high-quality finishes in perfect harmony with the property's style.