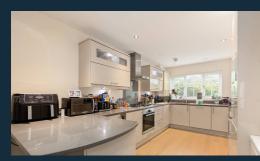

The kitchen opens directly onto a spacious open-plan reception room with modern appliances and a downstairs W.C. A hallway situated off the kitchen provides a staircase to the upper floors. The bright ground-floor interior combines tasteful design, modern lighting, and high-quality finishes in perfect harmony with the property's style.