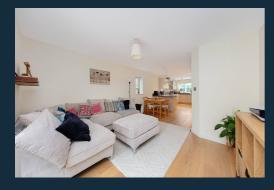

The kitchen opens directly onto a spacious open-plan reception room with modern appliances and a downstairs W.C. A hallway situated off the kitchen provides a staircase to the upper floors. The bright ground-floor interior combines tasteful design, modern lighting, and high-quality finishes in perfect harmony with the property's style.