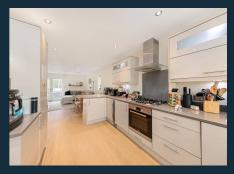

The kitchen opens directly onto a spacious open-plan reception room with modern appliances and a downstairs W.C. A hallway situated off the kitchen provides a staircase to the upper floors. The bright ground-floor interior combines tasteful design, modern lighting, and high-quality finishes in perfect harmony with the property's style.