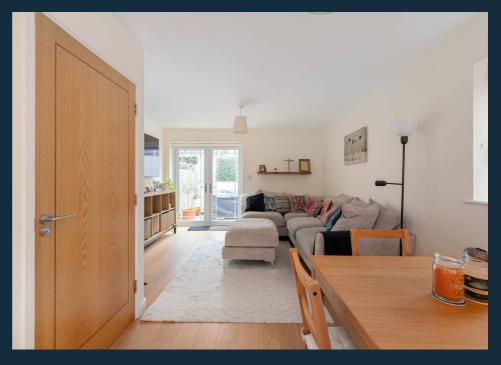

The kitchen opens directly onto a spacious open-plan reception room with modern appliances and a downstairs W.C. A hallway situated off the kitchen provides a staircase to the upper floors. The bright ground-floor interior combines tasteful design, modern lighting, and high-quality finishes in perfect harmony with the property's style.