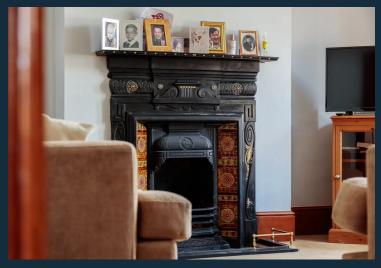

The property offers a wealth of period style, whilst having been sympathetically enhanced over the years. An enclosed front porch leads into the hall, off which the reception rooms and kitchen are arranged. The large family reception room is full of natural light, with original period features including a beautifully detailed fireplace, plaster coving and ceiling rose. A second reception room provides an attractive dining area with direct access to the garden. The kitchen, situated to the rear, features