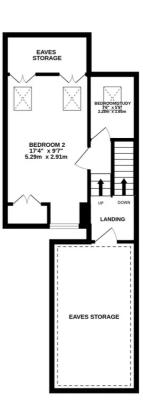

## TOTAL FLOOR AREA: 1684 sq.ft. (156.4 sq.m.) approx.

Whilst every attempt has been made to ensure the accuracy of the floorplan contained here, measurements of doors, windows, rooms and any other items are approximate and no responsibility is taken for any error, omission or mis-statement. This plan is for illustrative purposes only and should be used as such by any prospective purchaser. The services, systems and appliances shown have not been tested and no guarantee as to their operability or efficiency can be given.

Made with Metropix ©2024