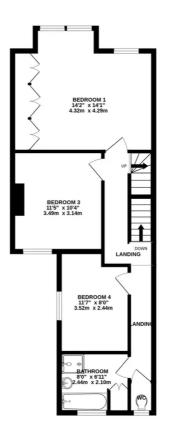

## TOTAL FLOOR AREA: 1684 sq.ft. (156.4 sq.m.) approx.

Whilst every attempt has been made to ensure the accuracy of the floorplan contained here, measurements of doors, windows, rooms and any other items are approximate and no responsibility is taken for any error, omission or mis-statement. This plan is for illustrative purposes only and should be used as such by any prospective purchaser. The services, systems and appliances shown have not been tested and no guarantee as to their operability or efficiency can be given.

Made with Metropix ©2024