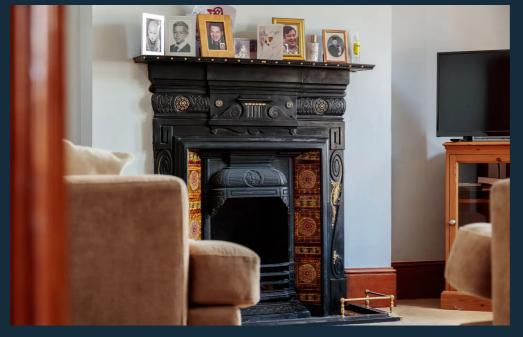

The property offers a wealth of period style, whilst having been sympathetically enhanced over the years. An enclosed front porch leads into the hall, off which the reception rooms and kitchen are arranged. The large family reception room is full of natural light, with original period features including a beautifully detailed fireplace, plaster coving and ceiling rose. A second reception room provides an attractive dining area with direct access to the garden. The kitchen, situated to the rear, features