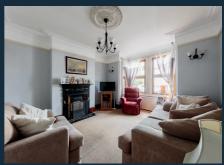

The property offers a wealth of period style, whilst having been sympathetically enhanced over the years. An enclosed front porch leads into the hall, off which the reception rooms and kitchen are arranged. The large family reception room is full of natural light, with original period features including a beautifully detailed fireplace, plaster coving and ceiling rose. A second reception room provides an attractive dining area with direct access to the garden. The kitchen, situated to the rear, features