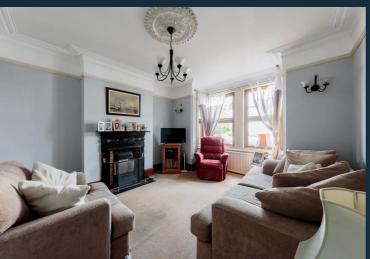

The property offers a wealth of period style, whilst having been sympathetically enhanced over the years. An enclosed front porch leads into the hall, off which the reception rooms and kitchen are arranged. The large family reception room is full of natural light, with original period features including a beautifully detailed fireplace, plaster coving and ceiling rose. A second reception room provides an attractive dining area with direct access to the garden. The kitchen, situated to the rear, features