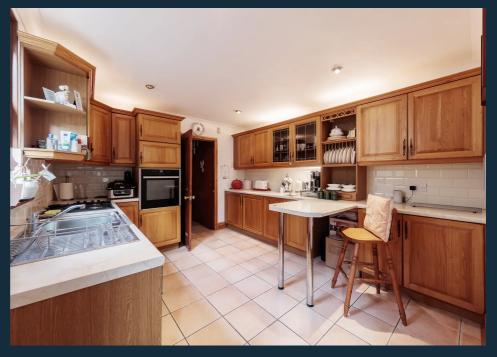

The property offers a wealth of period style, whilst having been sympathetically enhanced over the years. An enclosed front porch leads into the hall, off which the reception rooms and kitchen are arranged. The large family reception room is full of natural light, with original period features including a beautifully detailed fireplace, plaster coving and ceiling rose. A second reception room provides an attractive dining area with direct access to the garden. The kitchen, situated to the rear, features