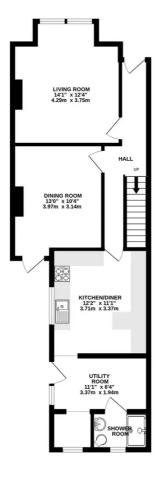

## TOTAL FLOOR AREA: 1684 sq.ft. (156.4 sq.m.) approx.

Whilst every attempt has been made to ensure the accuracy of the floorplan contained here, measurements of doors, windows, rooms and any other items are approximate and no responsibility is taken for any error, omission or mis-statement. This plan is for illustrative purposes only and should be used as such by any prospective purchaser. The services, systems and appliances shown have not been tested and no guarantee as to their operability or efficiency can be given.

Made with Metropix ©2024