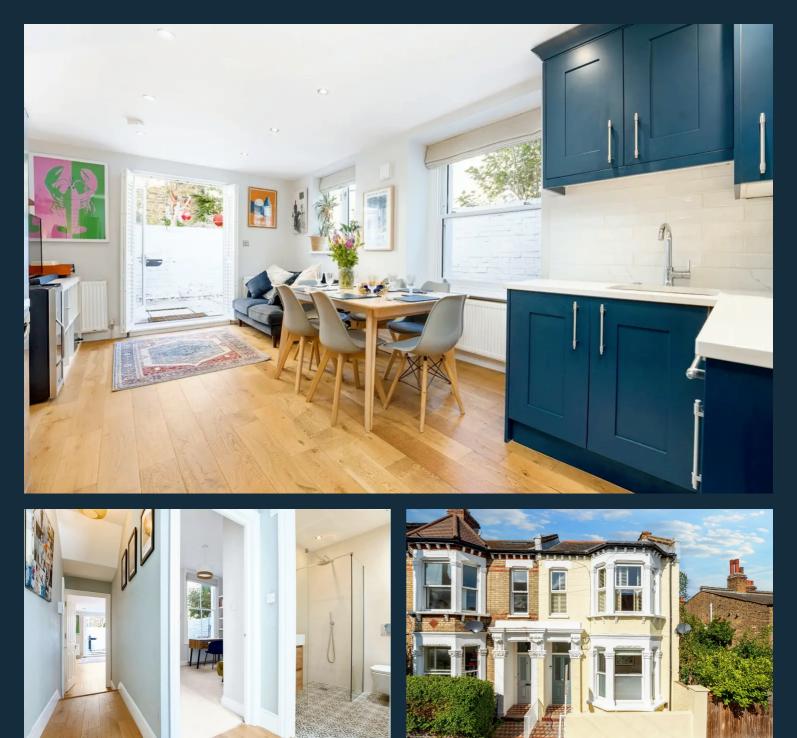

Step inside this meticulously maintained and thoughtfully upgraded ground-floor flat. The kitchen is a true masterpiece and a stand-out feature of the home, handcrafted in the UK. Top-of-the-line Neff appliances to enhance your culinary experiences while the InSinkErator adds an extra touch of convenience with stunning quartz worktops to add a touch of elegance to this dream kitchen.

Two spacious double bedrooms, both with ample storage and the front room also benefits from a large bay window which is double-glazed. The property also includes a new shower room finished to a high standard, and quality engineered wood flooring in the hallway and kitchen. Take

- Two Double Bedrooms
- Open-plan Kitchen Living
- Private Rear Terrace
- Long Leasehold Approx. 973
  Years Remaining
- Recently Refurbished
- High Spec. Handmade Kitchen with Neff Appliances
- Short Walk to Brockwell Park
- Bay Window with Double Glazed Sash
- New Boiler with Hive Heating Controls
- No Onward Chain