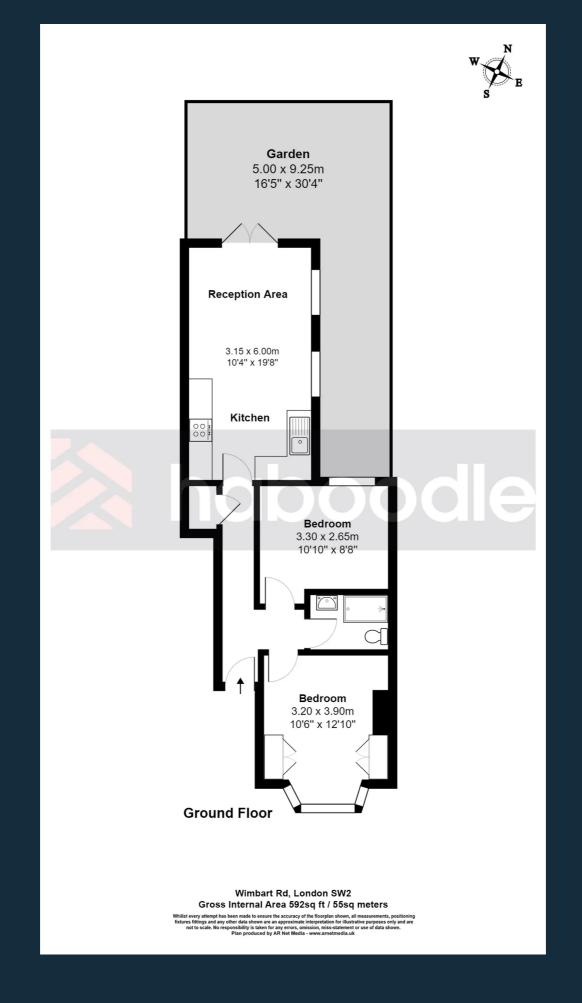

Two spacious double bedrooms, both with ample storage and the front room also benefits from a large bay window which is double-glazed. The property also includes a new shower room finished to a high standard, and quality engineered wood flooring in the hallway and kitchen. Take

- Two Double Bedrooms
- Open-plan Kitchen Living
- Private Rear Terrace
- Long Leasehold Approx. 973
  Years Remaining
- Recently Refurbished
- High Spec. Handmade Kitchen with Neff Appliances
- Short Walk to Brockwell Park
- Bay Window with Double Glazed Sash
- New Boiler with Hive Heating Controls
- No Onward Chain