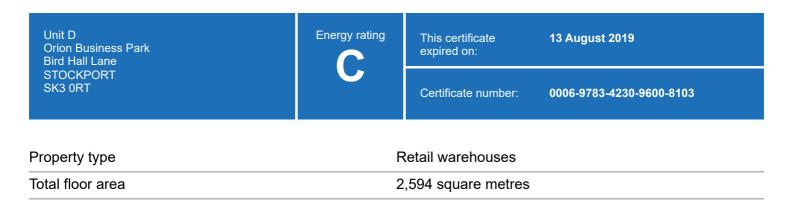

# **Energy performance certificate (EPC)**

This certificate has expired.

You can get a new certificate by visiting www.gov.uk/get-new-energy-certificate

# **Energy rating and score**

This property's energy rating is C.

Properties get a rating from A+ (best) to G (worst) and a score.

The better the rating and score, the lower your property's carbon emissions are likely to be.