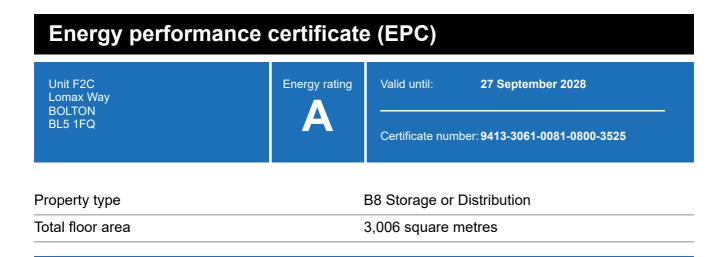

### **Energy rating and score**

This property's current energy rating is A.

Properties get a rating from A+ (best) to G (worst) and a score.

The better the rating and score, the lower your property's carbon emissions are likely to be.