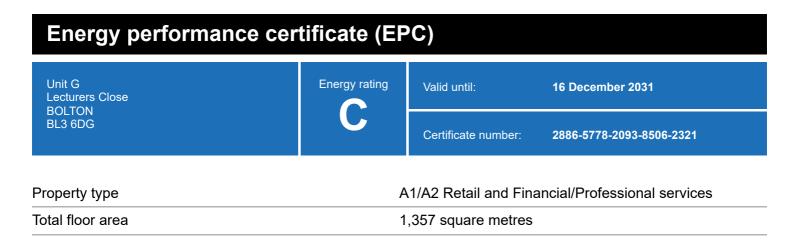

### **Energy rating and score**

This property's energy rating is C.

Properties get a rating from A+ (best) to G (worst) and a score.

The better the rating and score, the lower your property's carbon emissions are likely to be.

## Breakdown of this property's energy performance

| Main heating fuel                          | Grid Supplied Electricity       |
|--------------------------------------------|---------------------------------|
| Building environment                       | Heating and Natural Ventilation |
| Assessment level                           | 3                               |
| Building emission rate (kgCO2/m2 per year) | 35.02                           |
| Primary energy use (kWh/m2 per year)       | 207                             |