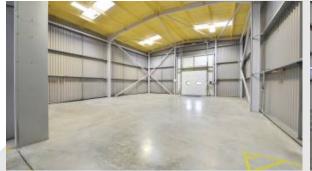

#### Description

Brand new detached distribution/production facility with the benefit of 2 level access loading doors and 2 dock level loading doors to one elevation, 2 level access loading doors and 1 dock level loading door to the other elevation.

The warehouse has a loading canopy and 10% translucent roof lights. The unit has high spec two story offices; double glazing, LG7 lighting, gas fired central heating, energy efficient lighting and kitchen area.