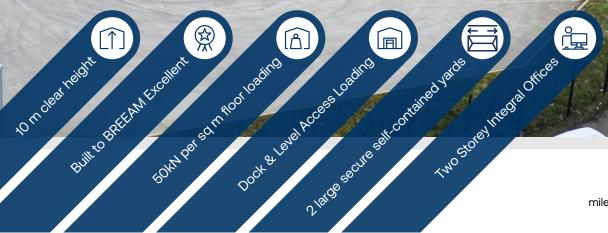

#### Description

Brand new detached distribution/production facility with the benefit of 2 level access loading doors and 2 dock level loading doors to one elevation, 2 level access loading doors and 1 dock level loading door to the other elevation.

The warehouse has a loading canopy and 10% translucent roof lights. The unit has high spec two story offices; double glazing, LG7 lighting, gas fired central heating, energy efficient lighting and kitchen area.