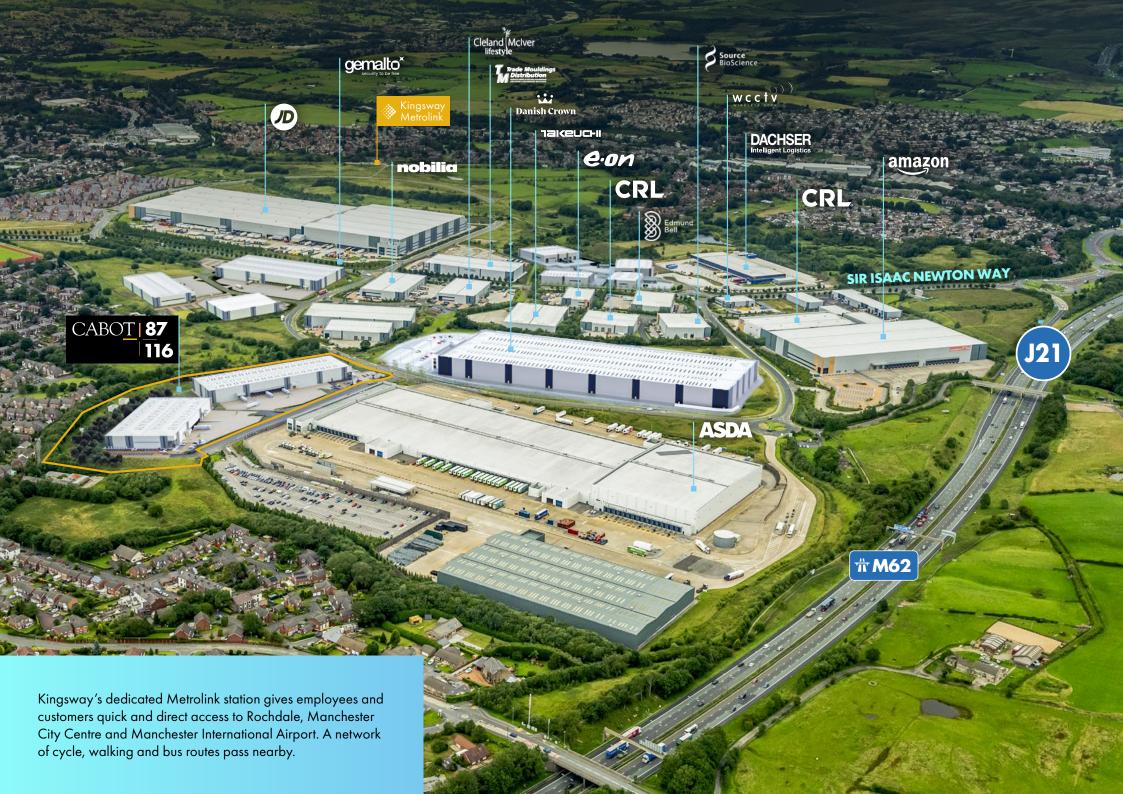

### Kingsway is one of the best located business parks in the UK

A direct link to the M62 puts Manchester within half an hour's drive, while the M60, M6, M61 and M1 motorways are all within easy reach. Kingsway's location at the heart of Greater Manchester, and close to the conurbations of Yorkshire and the Midlands, puts nearly seven million people within an hour's drive.

# **Prime location**

Kingsway is one of the best located business parks in the UK. A direct link to the M62 puts Manchester within half an hour's drive, while the M60, M6, M61 and M1 motorways are all within easy reach. Kingsway's location at the heart of Greater Manchester, and proximity to the conurbations of Yorkshire and the Midlands, puts nearly seven million people within an hour's drive.

Modern cycle

shelters for employees

ļ

100% ducting

for EV parking

Proximity to Kingsway Metrolink Station Providing multiple options for public transportation

OF O