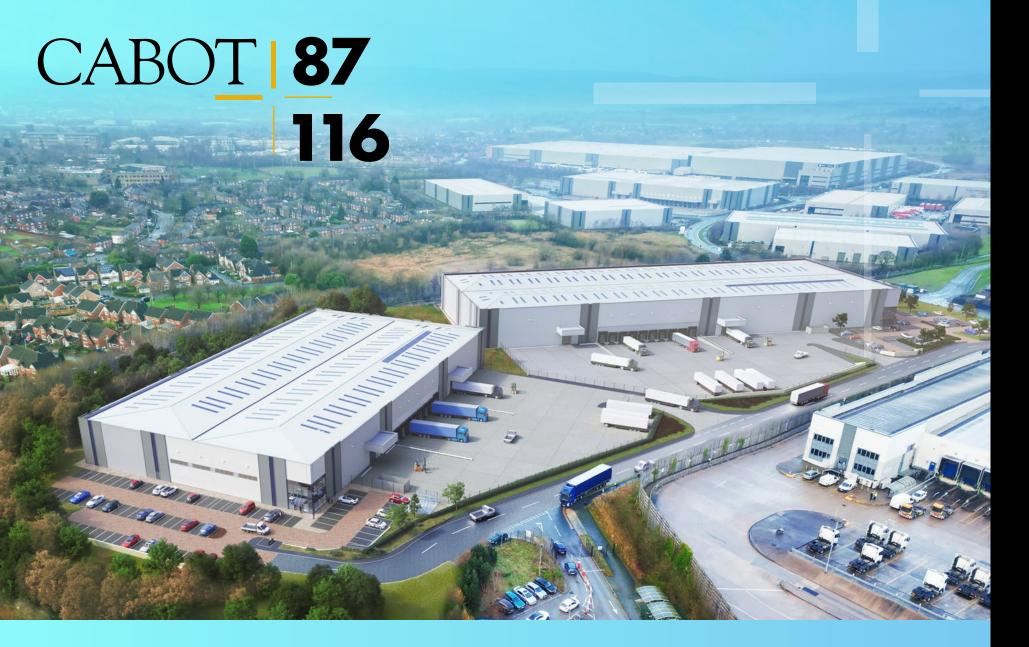

### NEW BUILD INDUSTRIAL/DISTRIBUTION UNITS 87,000 and 116,500 sq ft TO LET UNDER CONSTRUCTION

J21 M62, Rochdale Greater Manchester OL16 4NW

cabotkingsway.co.uk

Available Q4 2024

# CABOT 87

### 87,000 sq ft TO LET Available Q4 2024