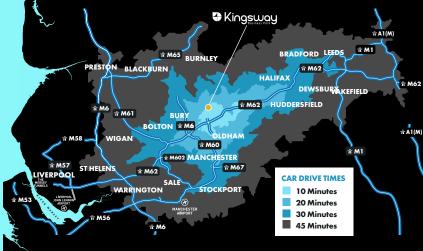

### Kingsway is one of the best located business parks in the UK

A direct link to the M62 puts Manchester within half an hour's drive, while the M60, M6, M61 and M1 motorways are all within easy reach. Kingsway's location at the heart of Greater Manchester, and close to the conurbations of Yorkshire and the Midlands, puts nearly seven million people within an hour's drive.

# **Prime location**

Kingsway is one of the best located business parks in the UK. A direct link to the M62 puts Manchester within half an hour's drive, while the M60, M6, M61 and M1 motorways are all within easy reach. Kingsway's location at the heart of Greater Manchester, and proximity to the conurbations of Yorkshire and the Midlands, puts nearly seven million people within an hour's drive.

# Connectivity

Manchester is a few short miles away, Leeds just 40 minutes and Liverpool can typically be reached in around an hour. When you have that level of connectivity, you don't just open up the region, you open up the UK and the world.

#### **Drive times**

Manchester City Centre 12 miles • 30 min

Warrington 28 miles • 39 min

Leeds 31 miles • 40 min

Preston 38 miles • 48 min

Sheffield 49 miles • 65min