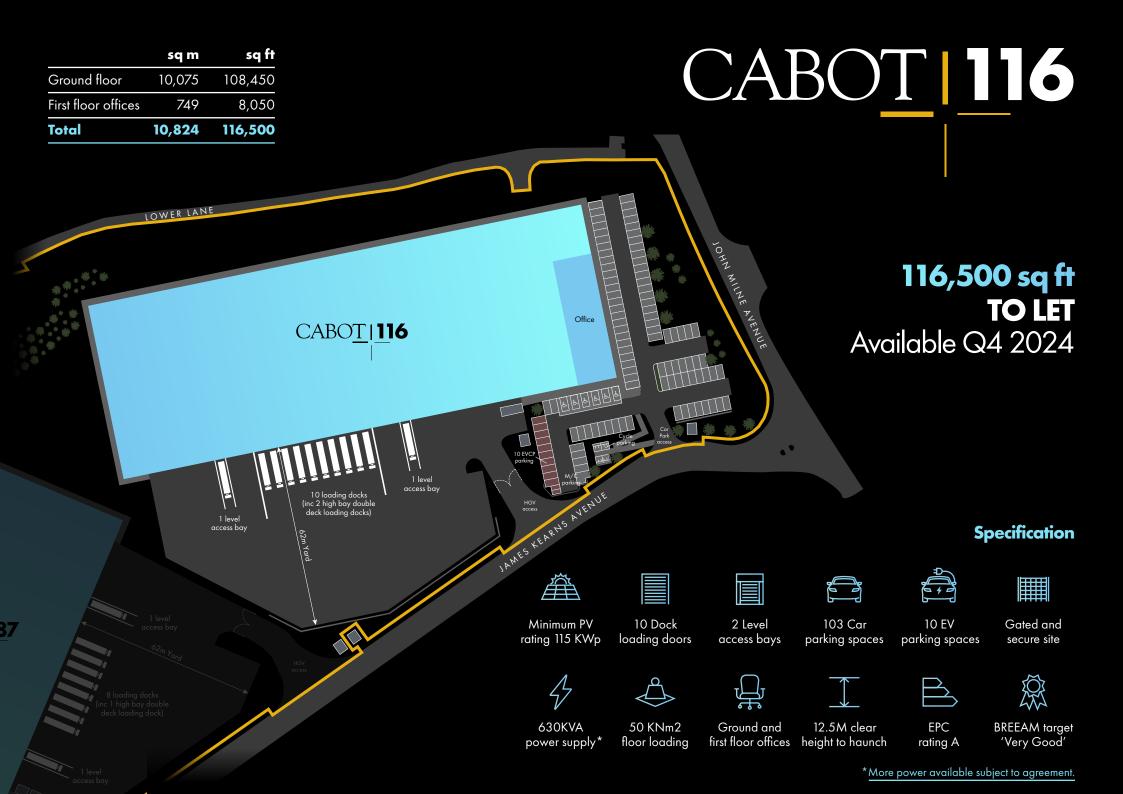

#### **Specification**

| 8 dock<br>Ioading doors  | 2 Level<br>access bays         | 81 Car<br>parking spaces      |
|--------------------------|--------------------------------|-------------------------------|
|                          | Ļ                              |                               |
| 50 KNm2<br>floor loading | Ground and first floor offices | 10M clear<br>height to haunch |
|                          |                                |                               |
| 8 EV<br>parking spaces   | Gated and secure site          | EPC<br>A rating               |
|                          | 4                              |                               |

BREEAM target 'Very Good'

Minimum PV

nch

490 KVA power supply\* rating 90 KWp

\*More power available subject to agreement.