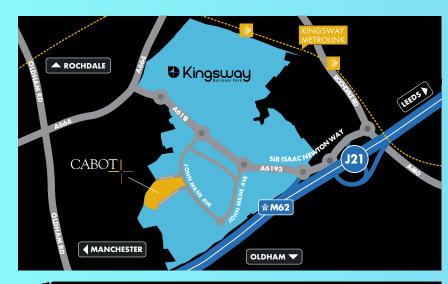

# **Prime location**

Kingsway is one of the best located business parks in the UK. A direct link to the M62 puts Manchester within half an hour's drive, while the M60, M6, M61 and M1 motorways are all within easy reach. Kingsway's location at the heart of Greater Manchester, and proximity to the conurbations of Yorkshire and the Midlands, puts nearly seven million people within an hour's drive.

#### **Drive times**

Manchester City Centre 12 miles • 30 min

Warrington 28 miles • 39 min

Leeds 31 miles • 40 min

Preston 38 miles • 48 min

Sheffield 49 miles • 65min