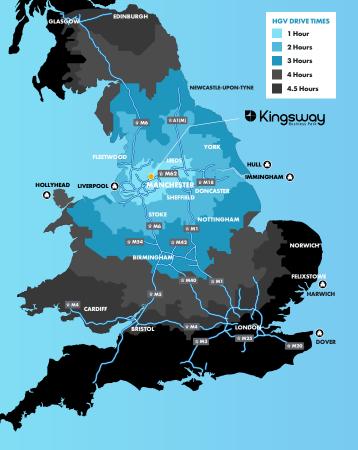

# Connectivity

Manchester is a few short miles away, Leeds just 40 minutes and Liverpool can typically be reached in around an hour. When you have that level of connectivity, you don't just open up the region, you open up the UK and the world.

Birmingham is 2.5 hours away, Glasgow 3.5 hours and London 4.5 hours. Kingsway is just an hour from the port of Liverpool and approximately two hours from the Humberside ports. Your staff or goods can be at Manchester Airport, the largest in the UK outside London, in under an hour. Manchester Airport currently handles around 100,000 tonnes of import and export freight annually, and connects the North of England to 160 destinations around the world.