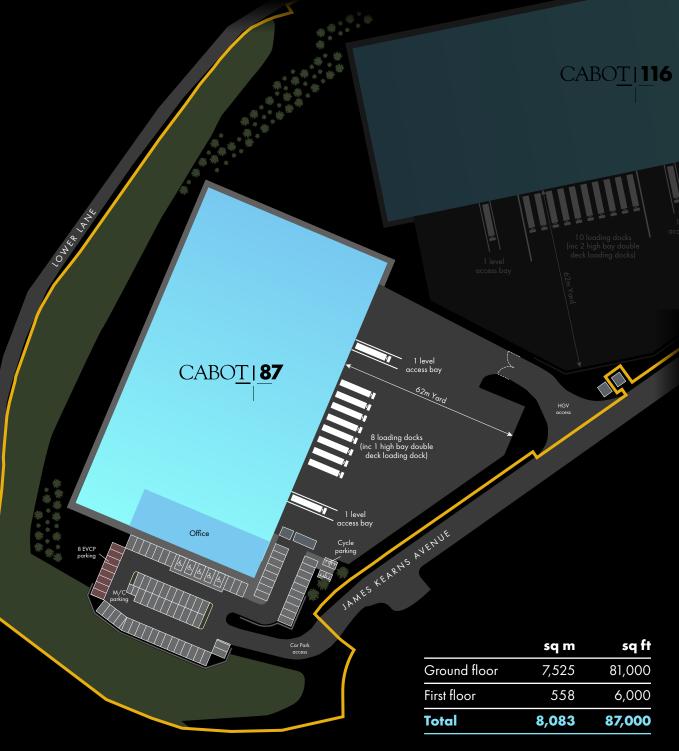

# CABOT 87

### 87,000 sq ft TO LET Available Q4 2024

#### **Specification**

| 8 dock<br>Ioading doors  | 2 Level<br>access bays         | 81 Car<br>parking spaces      |
|--------------------------|--------------------------------|-------------------------------|
|                          | Ļ                              |                               |
| 50 KNm2<br>floor loading | Ground and first floor offices | 10M clear<br>height to haunch |
|                          |                                |                               |
| 8 EV<br>parking spaces   | Gated and secure site          | EPC<br>A rating               |
|                          | 4                              |                               |