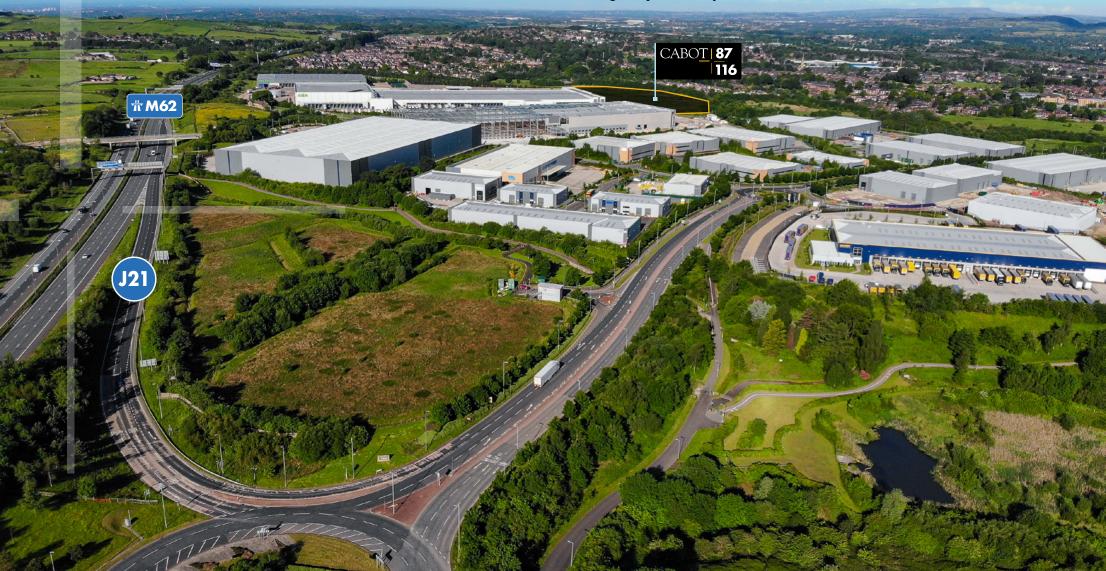

### Kingsway is one of the best located business parks in the UK

A direct link to the M62 puts Manchester within half an hour's drive, while the M60, M6, M61 and M1 motorways are all within easy reach. Kingsway's location at the heart of Greater Manchester, and close to the conurbations of Yorkshire and the Midlands, puts nearly seven million people within an hour's drive.

# **Prime location**

Kingsway is one of the best located business parks in the UK. A direct link to the M62 puts Manchester within half an hour's drive, while the M60, M6, M61 and M1 motorways are all within easy reach. Kingsway's location at the heart of Greater Manchester, and proximity to the conurbations of Yorkshire and the Midlands, puts nearly seven million people within an hour's drive.

# Connectivity

Manchester is a few short miles away, Leeds just 40 minutes and Liverpool can typically be reached in around an hour. When you have that level of connectivity, you don't just open up the region, you open up the UK and the world.

Birmingham is 2.5 hours away, Glasgow 3.5 hours and London 4.5 hours. Kingsway is just an hour from the port of Liverpool and approximately two hours from the Humberside ports. Your staff or goods can be at Manchester Airport, the largest in the UK outside London, in under an hour. Manchester Airport currently handles around 100,000 tonnes of import and export freight annually, and connects the North of England to 160 destinations around the world.

#### **Drive times**

Manchester City Centre 12 miles • 30 min

Warrington 28 miles • 39 min

Leeds 31 miles • 40 min

Preston 38 miles • 48 min

Sheffield 49 miles • 65min