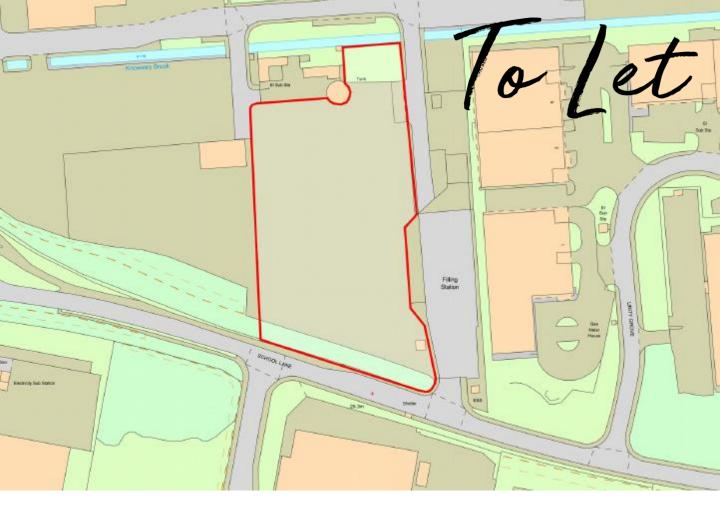

## **Description**

The land extends to approximately 2.30 acres and is accessed through the main estate.

The site is surfaced in part.