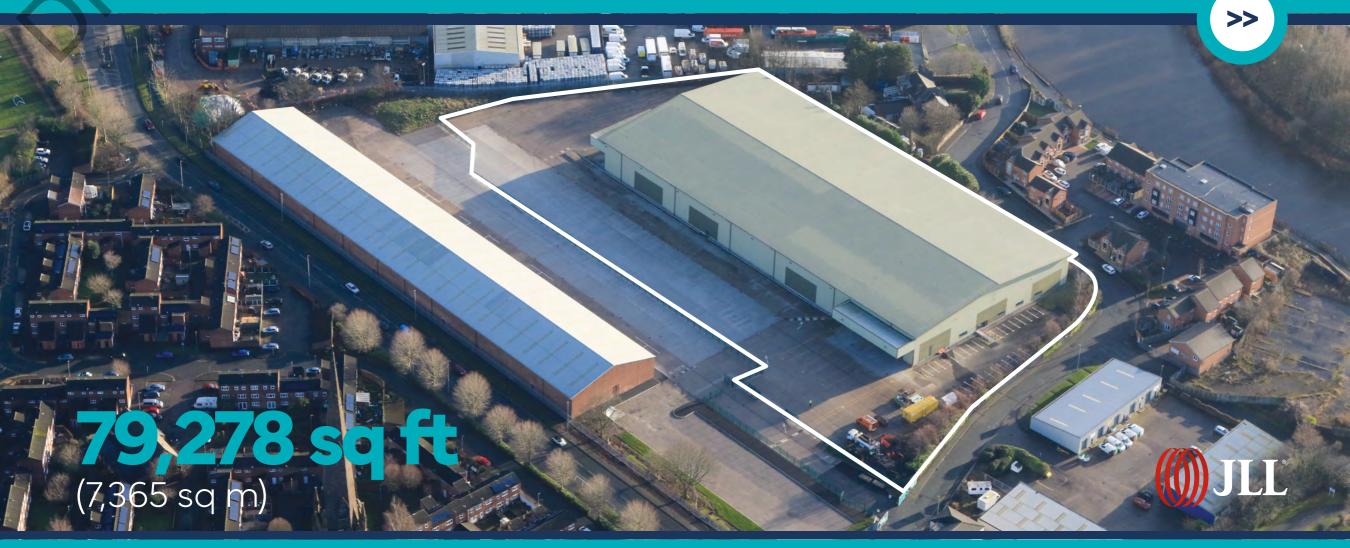

TO LET MODERN SELF-CONTAINED INDUSTRIAL / WAREHOUSE FACILITY WITH A LARGE YARD

The Howley Lane area is located towards the east of Warrington Town Centre and is bounded by Howley Lane to the South and West, Farrell Street to the North. Junction 9 of the M62 is situated 2.8 miles to the north via the A49.