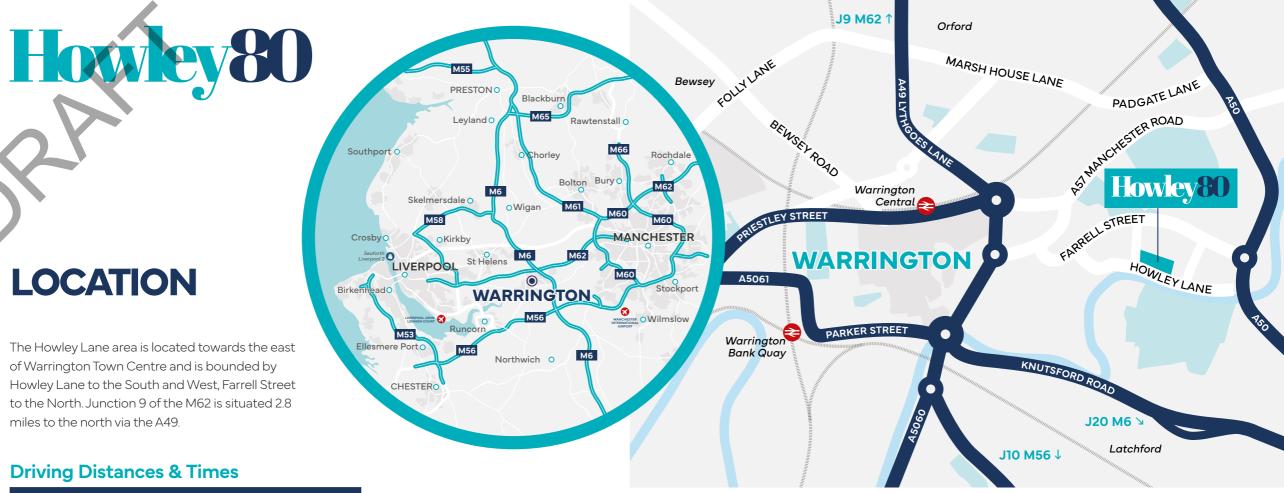

TO LET MODERN SELF-CONTAINED INDUSTRIAL / WAREHOUSE FACILITY WITH A LARGE YARD

The Howley Lane area is located towards the east of Warrington Town Centre and is bounded by Howley Lane to the South and West, Farrell Street to the North. Junction 9 of the M62 is situated 2.8 miles to the north via the A49.

## **Driving Distances & Times**

| LOCATION                         | DISTANCE (TIME)      |
|----------------------------------|----------------------|
| Liverpool                        | 20.4 miles (42 mins) |
| Manchester                       | 19.4 miles (39 mins) |
| Liverpool John Lennon Airport    | 15.9 miles (27 mins) |
| Manchester International Airport | 15.4 miles (23 mins) |
| Warrington Central Rail Station  | 1.6 miles (8 mins)   |