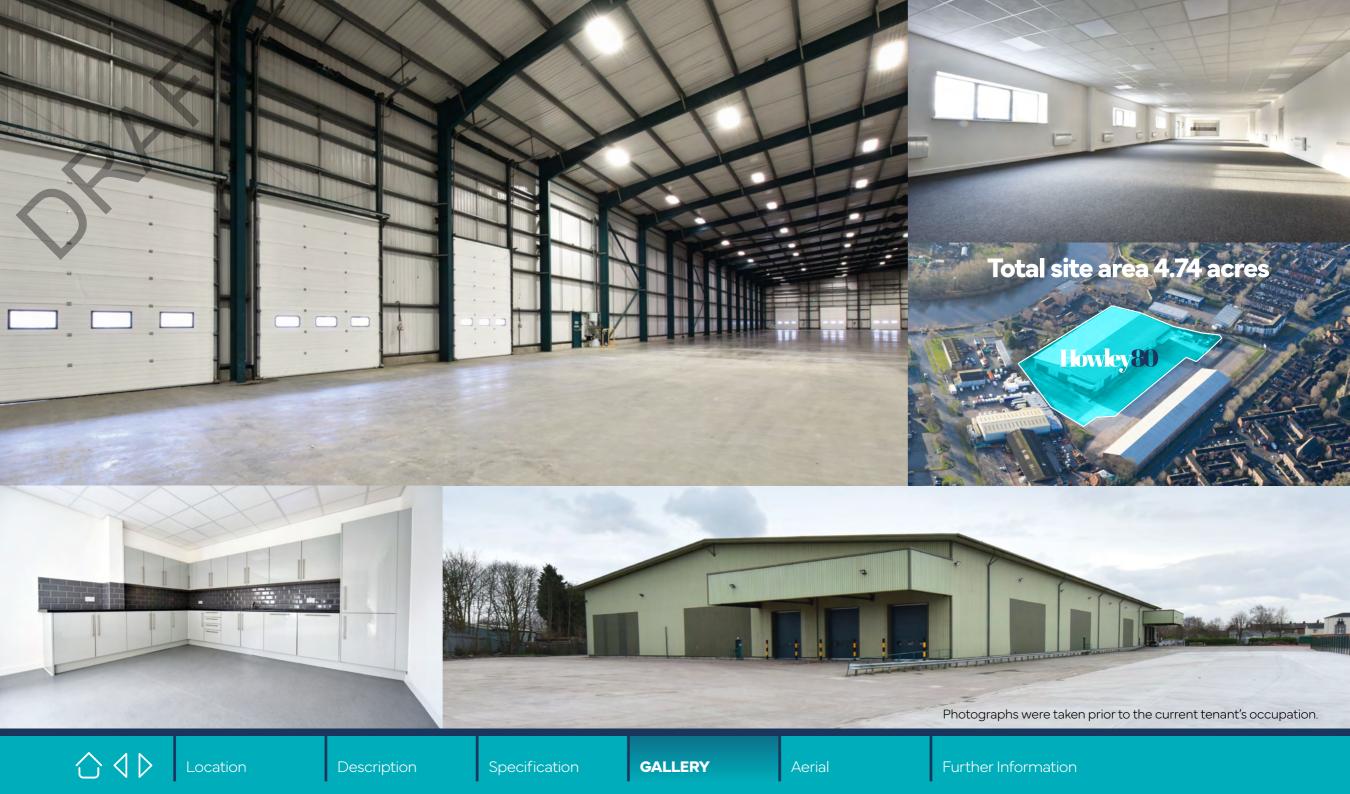

Gallery

Aerial

Howey80 ----LANDSCAPING Diamond Trucks PARCING PARCING PARCING PARCING NO PARCHIC DESCRIPTION - 9000 FENCE LINE LANDSCAPING Constructed in 2000 6 Level access loading doors Profile metal clad elevations Ground floor offices 3 LOADING DOORS Steel portal frame construction Up to 499 kva power capacity ■ 10.24m eaves height Secure self-contained yard Howley80 3 LOADING DOORS Siteplan Accommodation OFFICES Self Contained The property has been measured in accordance with the RICS Code of Warehouse / Distribution Facility plus Large Yard up to **79,278 sq ft** Measuring Practice (6th Edition) and the Floor Areas calculated on a Gross Internal basis. AREA SQ FT SQ M LANDSCAPING 73,963 6,871.40 ~ Offices 5,315 493.86 TOTAL 7,365.26 79,278 Temporary External Building (Tenant Improvement) 482.06 5,189 Stores under canopy (Tenant Improvement) 41.04 442