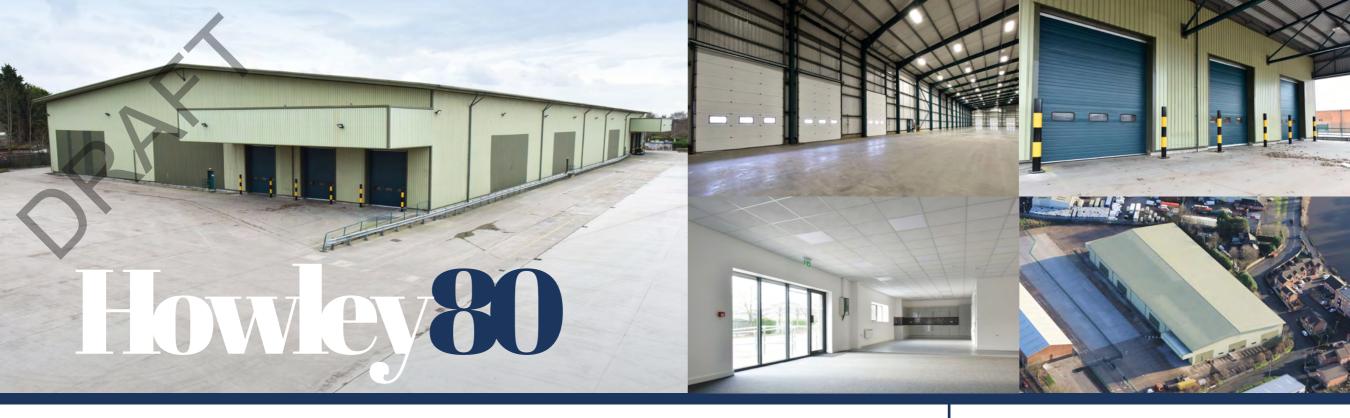

Gallery

Aerial

Howey80 ----LANDSCAPING Diamond Trucks PARCING PARCING PARCING PARCING NO PARCHIC DESCRIPTION - 9000 FENCE LINE LANDSCAPING Constructed in 2000 6 Level access loading doors Profile metal clad elevations Ground floor offices 3 LOADING DOORS Steel portal frame construction Up to 499 kva power capacity ■ 10.24m eaves height Secure self-contained yard Howley80 3 LOADING DOORS Siteplan Accommodation OFFICES Self Contained The property has been measured in accordance with the RICS Code of Warehouse / Distribution Facility plus Large Yard up to **79,278 sq ft** Measuring Practice (6th Edition) and the Floor Areas calculated on a Gross Internal basis. AREA SQ FT SQ M LANDSCAPING 73,963 6,871.40 ~ Offices 5,315 493.86 TOTAL 7,365.26 79,278 Temporary External Building (Tenant Improvement) 482.06 5,189 Stores under canopy (Tenant Improvement) 41.04 442