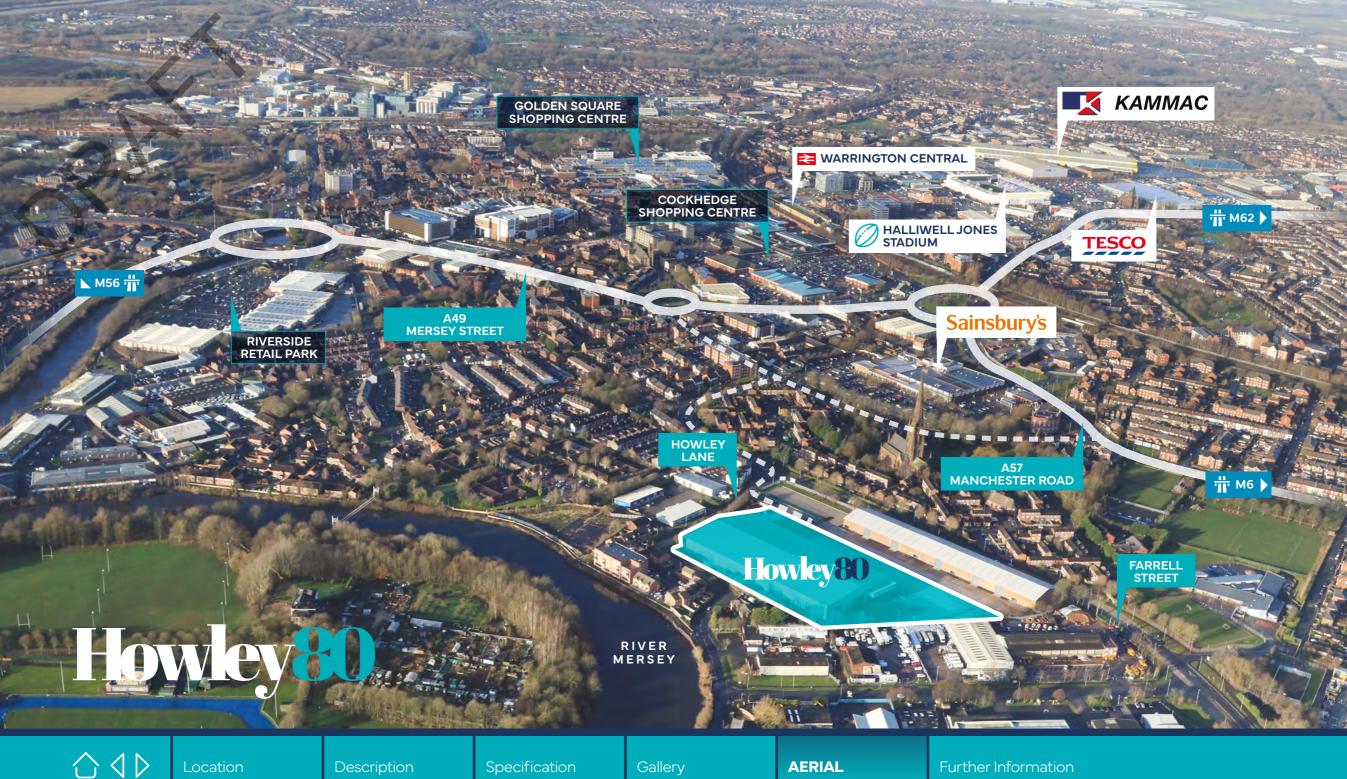

TO LET MODERN SELF-CONTAINED INDUSTRIAL / WAREHOUSE FACILITY WITH A LARGE YARD

The Howley Lane area is located towards the east of Warrington Town Centre and is bounded by Howley Lane to the South and West, Farrell Street to the North. Junction 9 of the M62 is situated 2.8 miles to the north via the A49.

## **Driving Distances & Times**

| LOCATION                         | DISTANCE (TIME)      |
|----------------------------------|----------------------|
| Liverpool                        | 20.4 miles (42 mins) |
| Manchester                       | 19.4 miles (39 mins) |
| Liverpool John Lennon Airport    | 15.9 miles (27 mins) |
| Manchester International Airport | 15.4 miles (23 mins) |
| Warrington Central Rail Station  | 1.6 miles (8 mins)   |

• • Warrington **Bank Quay Station** 1.2 miles (5 mins)

Port of Liverpool Seaforth 21.3 miles (45 mins)

Manchester International Airport 15.4 miles (23 mins)

 $\triangleleft \square$ LOCATION

Description

Specification