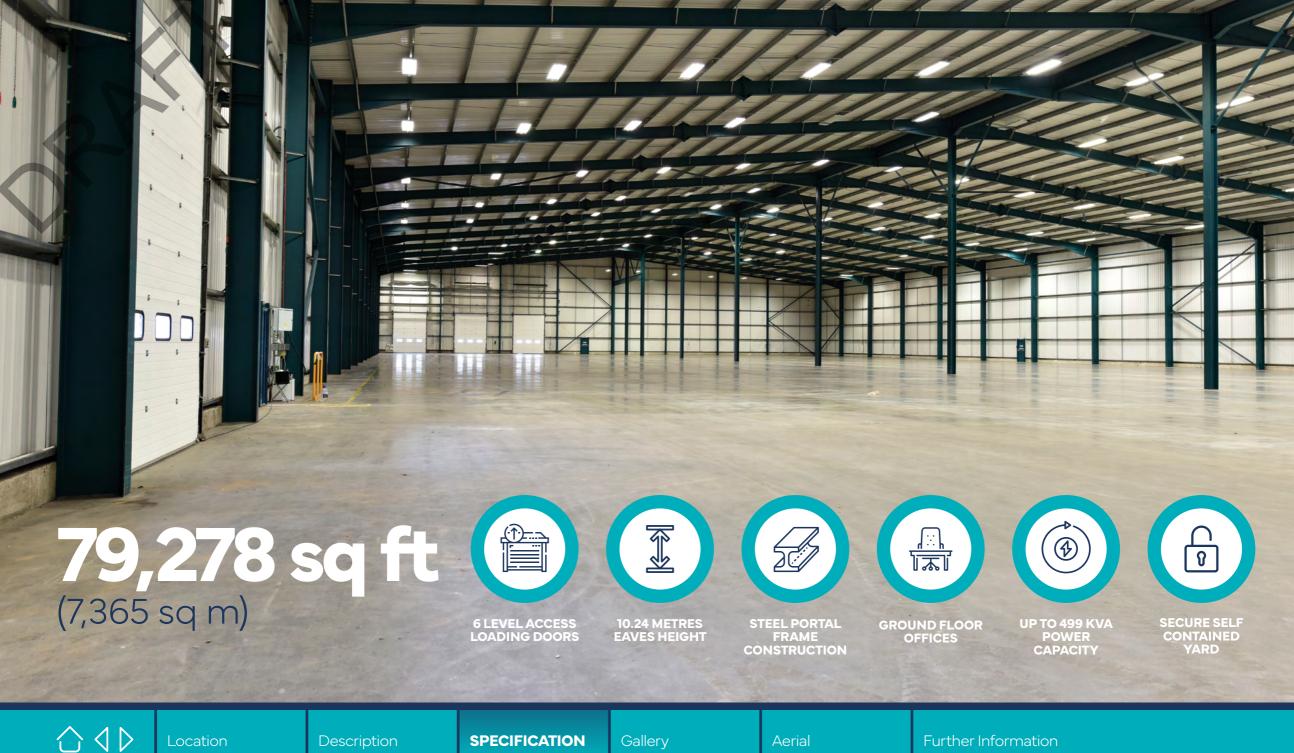

Gallery

Aerial

Howey80 ----LANDSCAPING Diamond Trucks PARCING PARCING PARCING PARCING NO PARCHIC DESCRIPTION - 9000 FENCE LINE LANDSCAPING Constructed in 2000 6 Level access loading doors Profile metal clad elevations Ground floor offices 3 LOADING DOORS Steel portal frame construction Up to 499 kva power capacity ■ 10.24m eaves height Secure self-contained yard Howley80 3 LOADING DOORS Siteplan Accommodation OFFICES Self Contained The property has been measured in accordance with the RICS Code of Warehouse / Distribution Facility plus Large Yard up to **79,278 sq ft** Measuring Practice (6th Edition) and the Floor Areas calculated on a Gross Internal basis. AREA SQ FT SQ M LANDSCAPING 73,963 6,871.40 ~ Offices 5,315 493.86 TOTAL 7,365.26 79,278 Temporary External Building (Tenant Improvement) 482.06 5,189 Stores under canopy (Tenant Improvement) 41.04 442