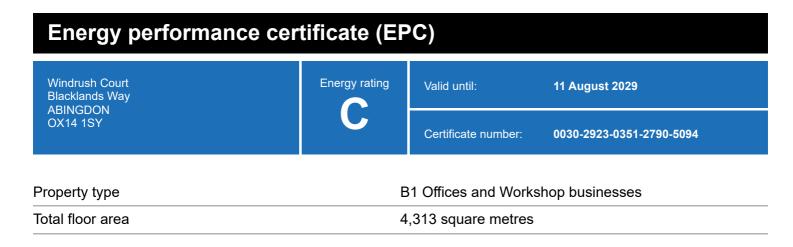

### **Energy rating and score**

This property's energy rating is C.

Properties get a rating from A+ (best) to G (worst) and a score.

The better the rating and score, the lower your property's carbon emissions are likely to be.