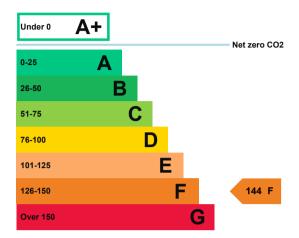

# **Energy efficiency rating for this property**

This property's current energy rating is F.

Properties are given a rating from A+ (most efficient) to G (least efficient).

Properties are also given a score. The larger the number, the more carbon dioxide (CO2) your property is likely to emit.

# Breakdown of this property's energy performance

| Natural Gas      |
|------------------|
| Air Conditioning |
| 4                |
| 71.22            |
| 420              |
|                  |