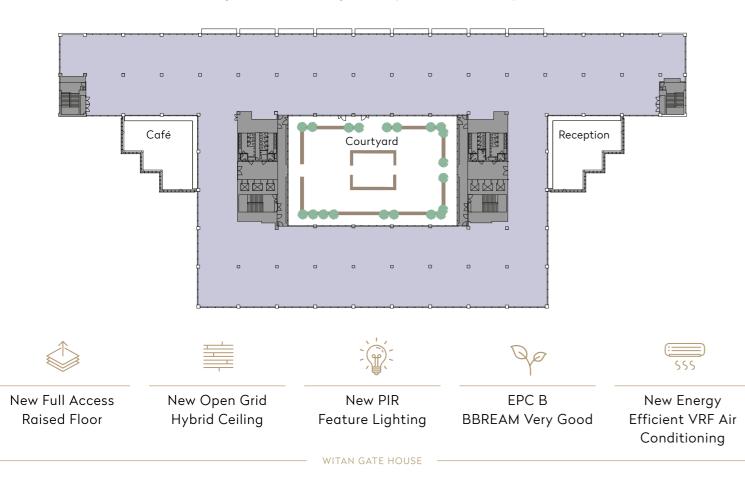

### ACCOMMODATION

Witan Gate House boasts the largest available single floor plate in Milton Keynes at up to 35,000 sq ft, providing flexible creative offices for forward-thinking companies. A new hybrid ceiling allows businesses the flexibility to have a conventional ceiling or a semi-exposed ceiling.

First Floor 35,000 SQ FT / 3,250 SQ M Largest available single floor plate in Milton Keynes

Milton Keynes has a Santander cycle rental scheme as well as 273km maintained cycle paths

Willen Lake

mins

Source: thetro