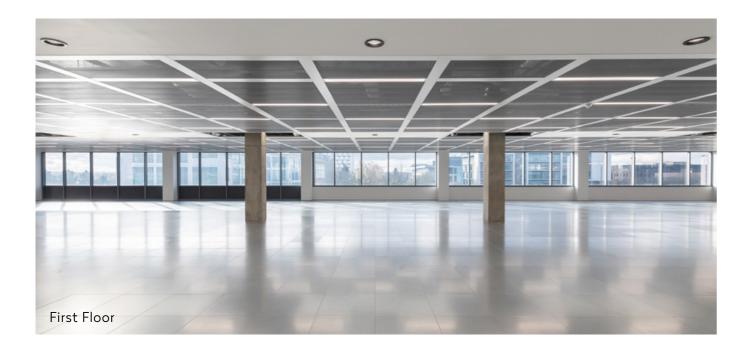

### ACCOMMODATION

Witan Gate House boasts the largest available single floor plate in Milton Keynes at up to 35,000 sq ft, providing flexible creative offices for forward-thinking companies. A new hybrid ceiling allows businesses the flexibility to have a conventional ceiling or a semi-exposed ceiling.

First Floor 35,000 SQ FT / 3,250 SQ M Largest available single floor plate in Milton Keynes

Milton Keynes has a Santander cycle rental scheme as well as 273km maintained cycle paths

Willen Lake

mins

Source: thetro