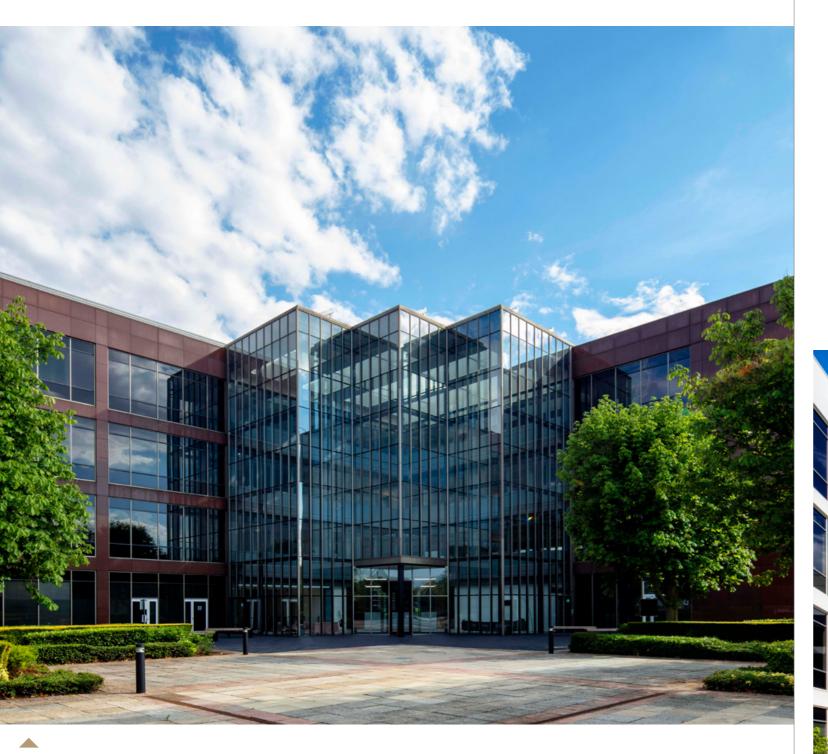

## WITAN GATE HOUSE MILTON KEYNES

Newly refurbished 35,000 sq ft single office floorplate available now

Witan Gate House provides the newest and most exciting workspace in central Milton Keynes, with up to 35,000 sq ft of prime office space. From the remodelled reception and independent cafe to the landscaped courtyard and gardens, this working environment prides itself on Wellness and Sustainability.

Witan Gate House is a prominent building with remodelled entrance and reception, a short walk from Milton Keynes train station

Extensive refurbishment has been completed with a focus on wellness, including a stunning feature courtyard