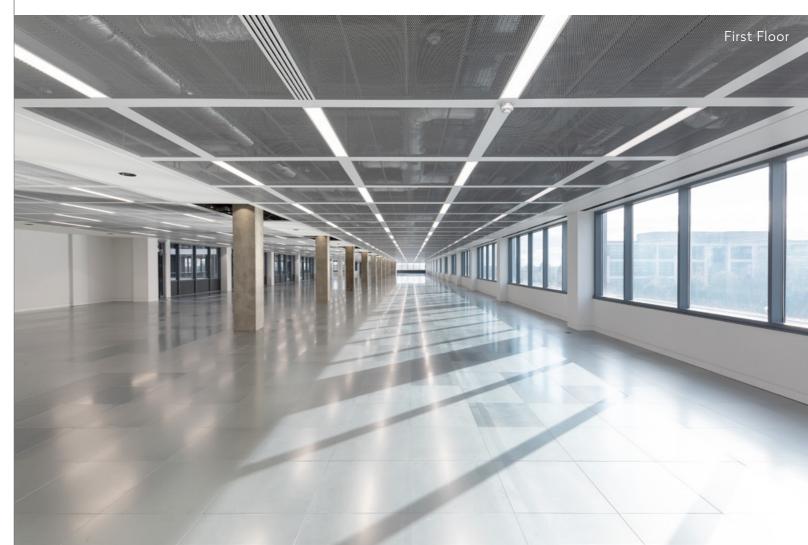

### ACCOMMODATION

Witan Gate House boasts the largest available single floor plate in Milton Keynes at up to 35,000 sq ft, providing flexible creative offices for forward-thinking companies. A new hybrid ceiling allows businesses the flexibility to have a conventional ceiling or a semi-exposed ceiling.

First Floor 35,000 SQ FT / 3,250 SQ M Largest available single floor plate in Milton Keynes

Milton Keynes has a Santander cycle rental scheme as well as 273km maintained cycle paths

Willen Lake

mins

Source: thetro