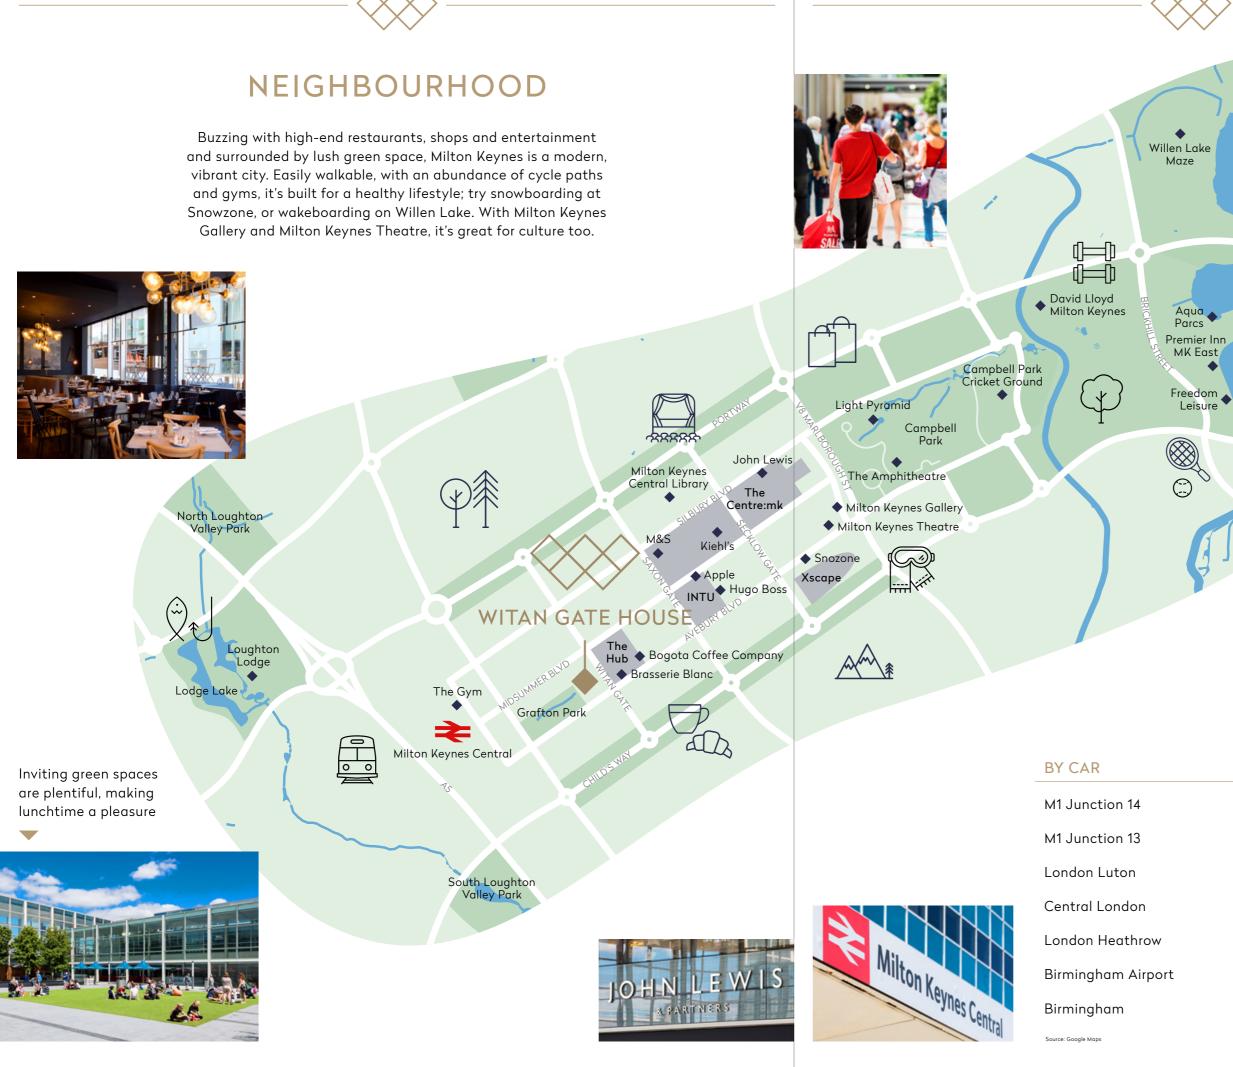

First Floor 35,000 SQ FT / 3,250 SQ M Largest available single floor plate in Milton Keynes

Milton Keynes has a Santander cycle rental scheme as well as 273km maintained cycle paths

Willen Lake

mins

Source: thetro