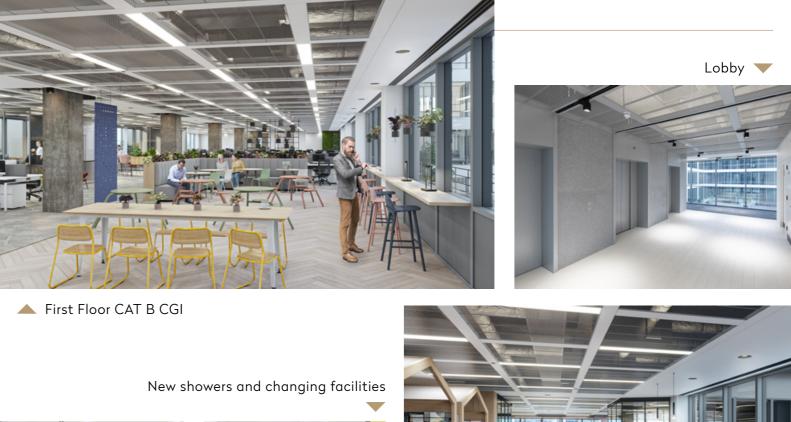

Witan Gate House is a prominent building with remodelled entrance and reception, a short walk from Milton Keynes train station

Extensive refurbishment has been completed with a focus on wellness, including a stunning feature courtyard

### ACCOMMODATION

Witan Gate House boasts the largest available single floor plate in Milton Keynes at up to 35,000 sq ft, providing flexible creative offices for forward-thinking companies. A new hybrid ceiling allows businesses the flexibility to have a conventional ceiling or a semi-exposed ceiling.