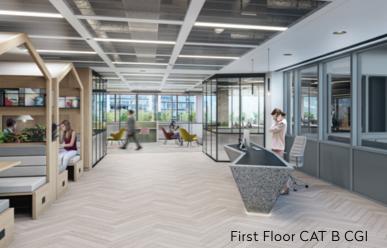

### ACCOMMODATION

Witan Gate House boasts the largest available single floor plate in Milton Keynes at up to 35,000 sq ft, providing flexible creative offices for forward-thinking companies. A new hybrid ceiling allows businesses the flexibility to have a conventional ceiling or a semi-exposed ceiling.