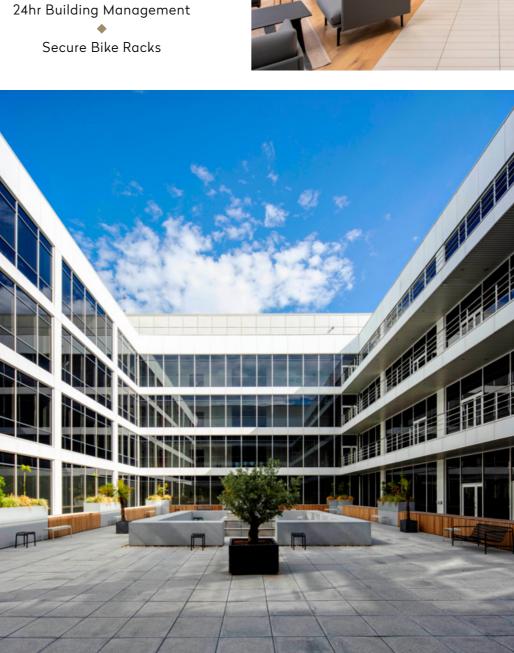

Witan Gate House is a prominent building with remodelled entrance and reception, a short walk from Milton Keynes train station

Extensive refurbishment has been completed with a focus on wellness, including a stunning feature courtyard

#### AMENITIES

Unrivalled parking at 1:321 sq ft including EV charging ٠ New Reception and Communal Areas ٠ Independent Cafe and Lounge Landscaped Courtyard and Gardens available for use by the Tenants New Showers, Changing Facilities and Lockers Concierge and Reception Services ٠ 24hr Building Management ٠ Secure Bike Racks