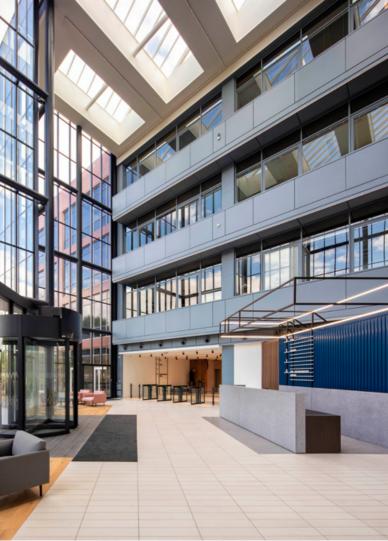

Witan Gate House is a prominent building with remodelled entrance and reception, a short walk from Milton Keynes train station

Extensive refurbishment has been completed with a focus on wellness, including a stunning feature courtyard

### ACCOMMODATION

Witan Gate House boasts the largest available single floor plate in Milton Keynes at up to 35,000 sq ft, providing flexible creative offices for forward-thinking companies. A new hybrid ceiling allows businesses the flexibility to have a conventional ceiling or a semi-exposed ceiling.