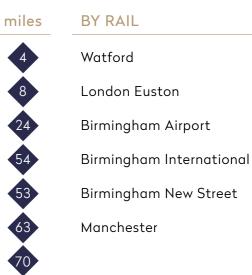

First Floor 35,000 SQ FT / 3,250 SQ M Largest available single floor plate in Milton Keynes

Milton Keynes has a Santander cycle rental scheme as well as 273km maintained cycle paths

Willen Lake

mins

Source: thetro