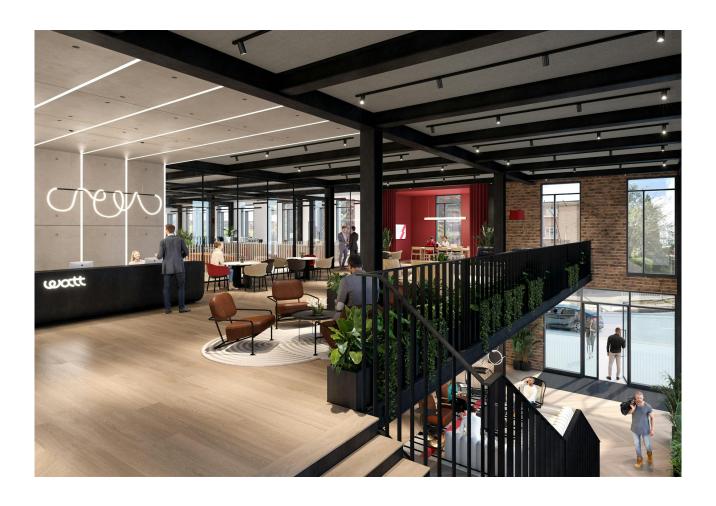

## Description

The Watt building has detailed planning permission to be refurbished and extended to c  $56,000 \, \text{sq}$  ft of best in class Grade A offices. The building will benefit from large flexible floors of c  $17,000 \, \text{sq}$  ft filled with natural light with windows on all four aspects. The All Electric building has excellent ESG credentials with a Target BREEAM rating of Excellent and Target EPC of A.