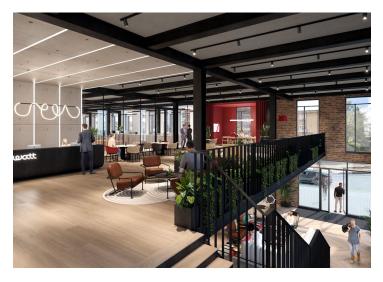

## Description

The Watt building has detailed planning permission to be refurbished and extended to c  $56,000 \, \text{sq}$  ft of best in class Grade A offices. The building will benefit from large flexible floors of c  $17,000 \, \text{sq}$  ft filled with natural light with windows on all four aspects. The All Electric building has excellent ESG credentials with a Target BREEAM rating of Excellent and Target EPC of A.