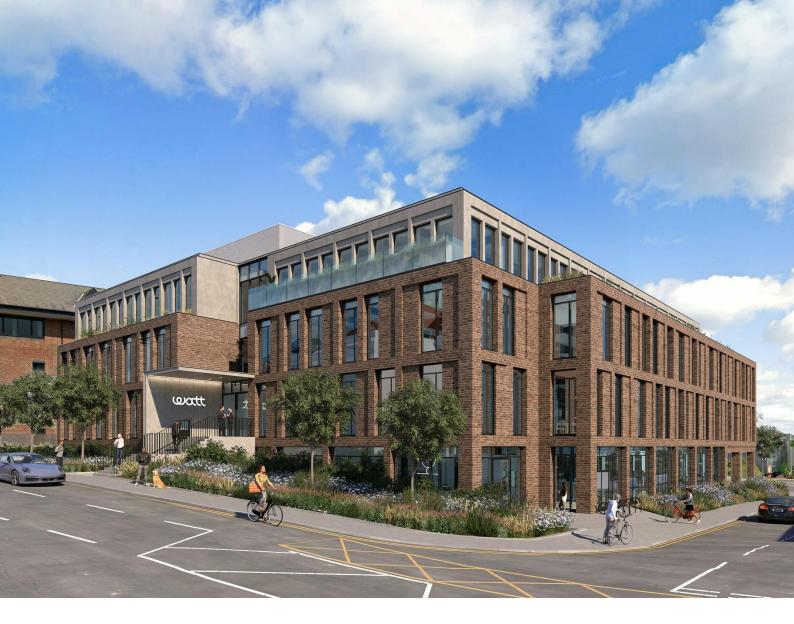

# To Let

Looking for space that's future-proof, sustainable, connected and attractive to staff? Watt is the answer.

- Central Reigate location next to Reigate Train Station
- Up to 56,000 sq ft of top quality refurbished office space
- Large flexible floors of c. 17,000 sq ft
- Targeting EPC 'A' and BREEAM rating 'Excellent'
- Filled with natural light with windows on all four aspects

## Description

The Watt building has detailed planning permission to be refurbished and extended to c  $56,000 \, \text{sq}$  ft of best in class Grade A offices. The building will benefit from large flexible floors of c  $17,000 \, \text{sq}$  ft filled with natural light with windows on all four aspects. The All Electric building has excellent ESG credentials with a Target BREEAM rating of Excellent and Target EPC of A.