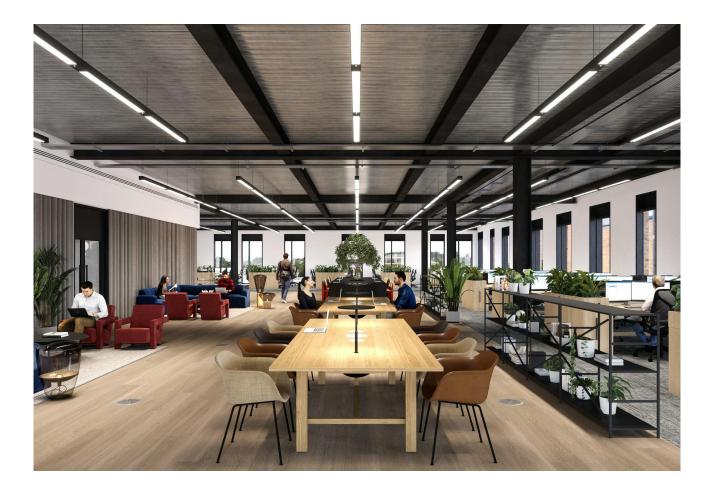

## Description

The Watt building has detailed planning permission to be refurbished and extended to c  $56,000 \, \text{sq}$  ft of best in class Grade A offices. The building will benefit from large flexible floors of c  $17,000 \, \text{sq}$  ft filled with natural light with windows on all four aspects. The All Electric building has excellent ESG credentials with a Target BREEAM rating of Excellent and Target EPC of A.