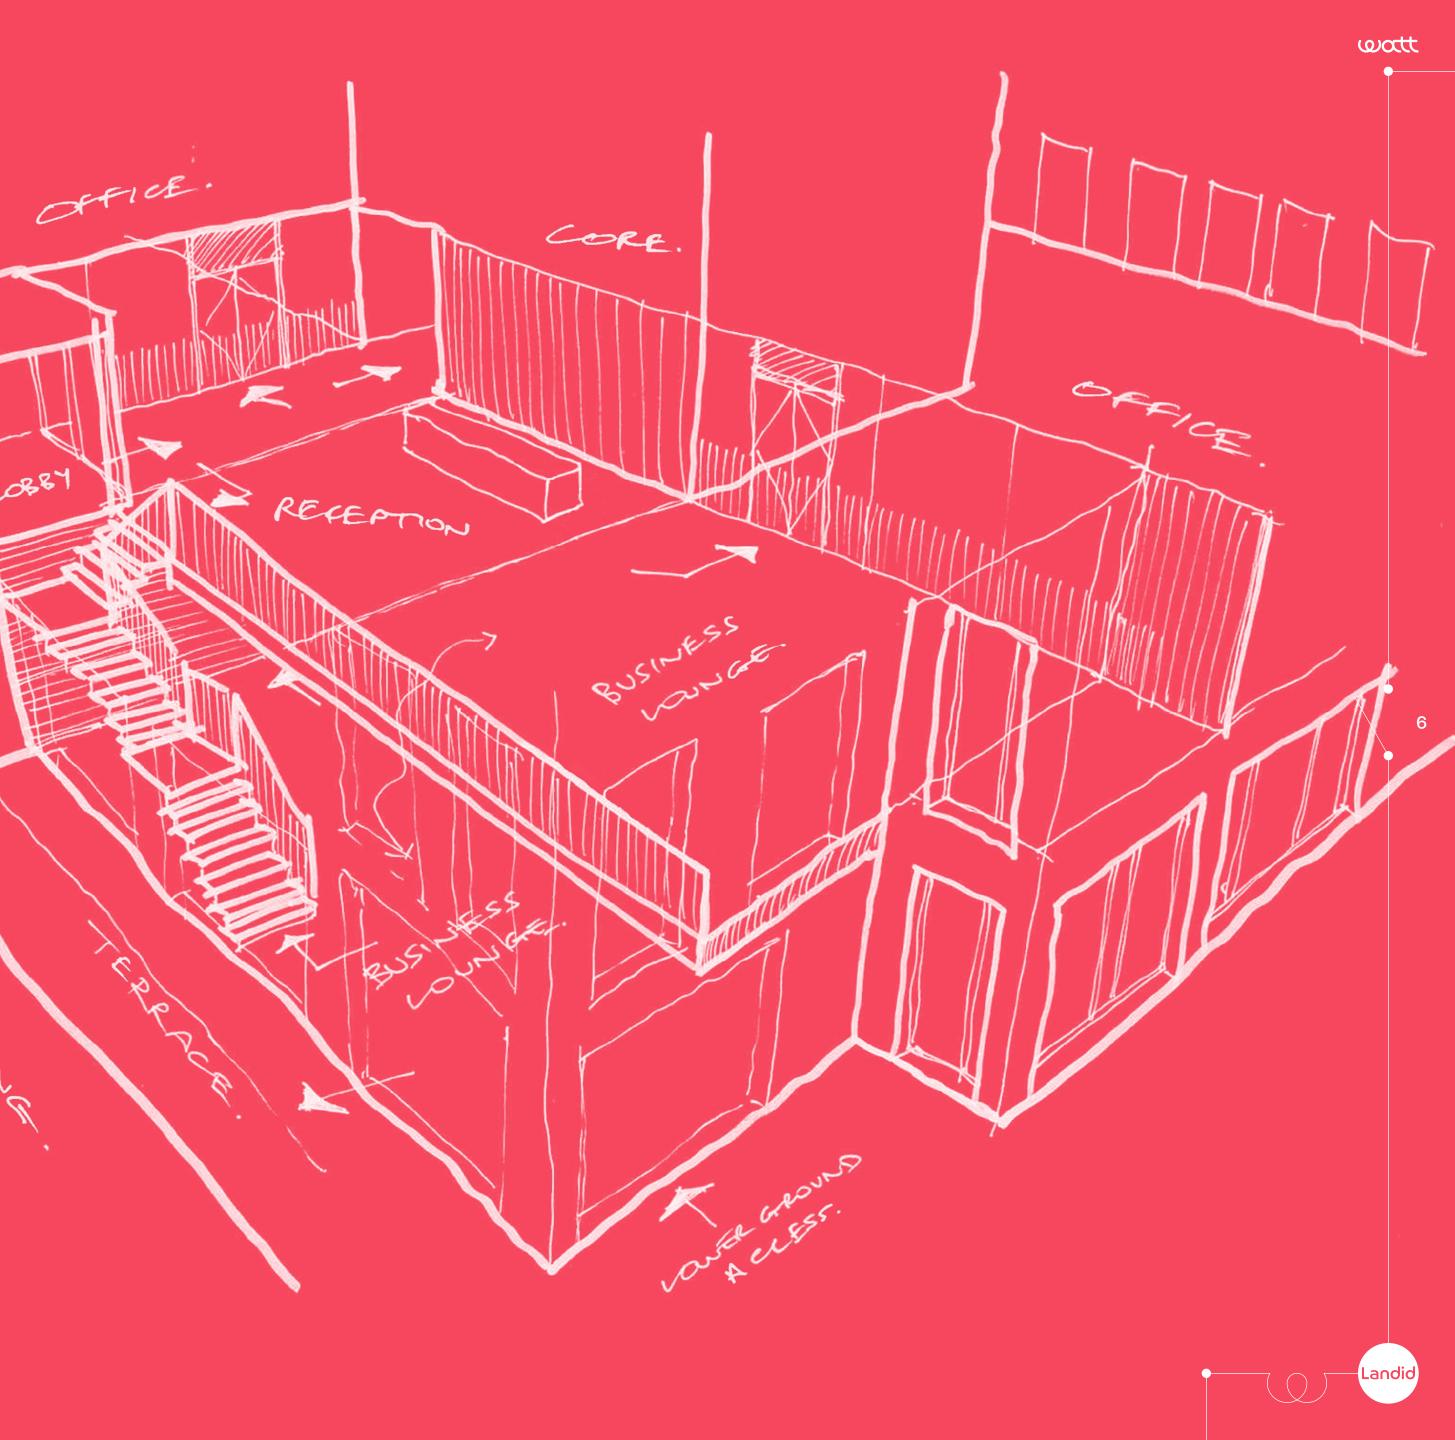

# Watt helps people engage ANOPY

BRIDGE

AIRS.

A multi-level arrival experience, including concierge-manned reception and extensive business lounge facilities, providing spaces to relax and interact.

watt

0

0

MERT

Stairs leading from the first floor reception to the ground floor business lounge

Ph. 4

Net internal areas Accommodation 3rd floor offices 2nd floor offices 1st floor offices Reception / business lounge Ground floor offices Business lounge