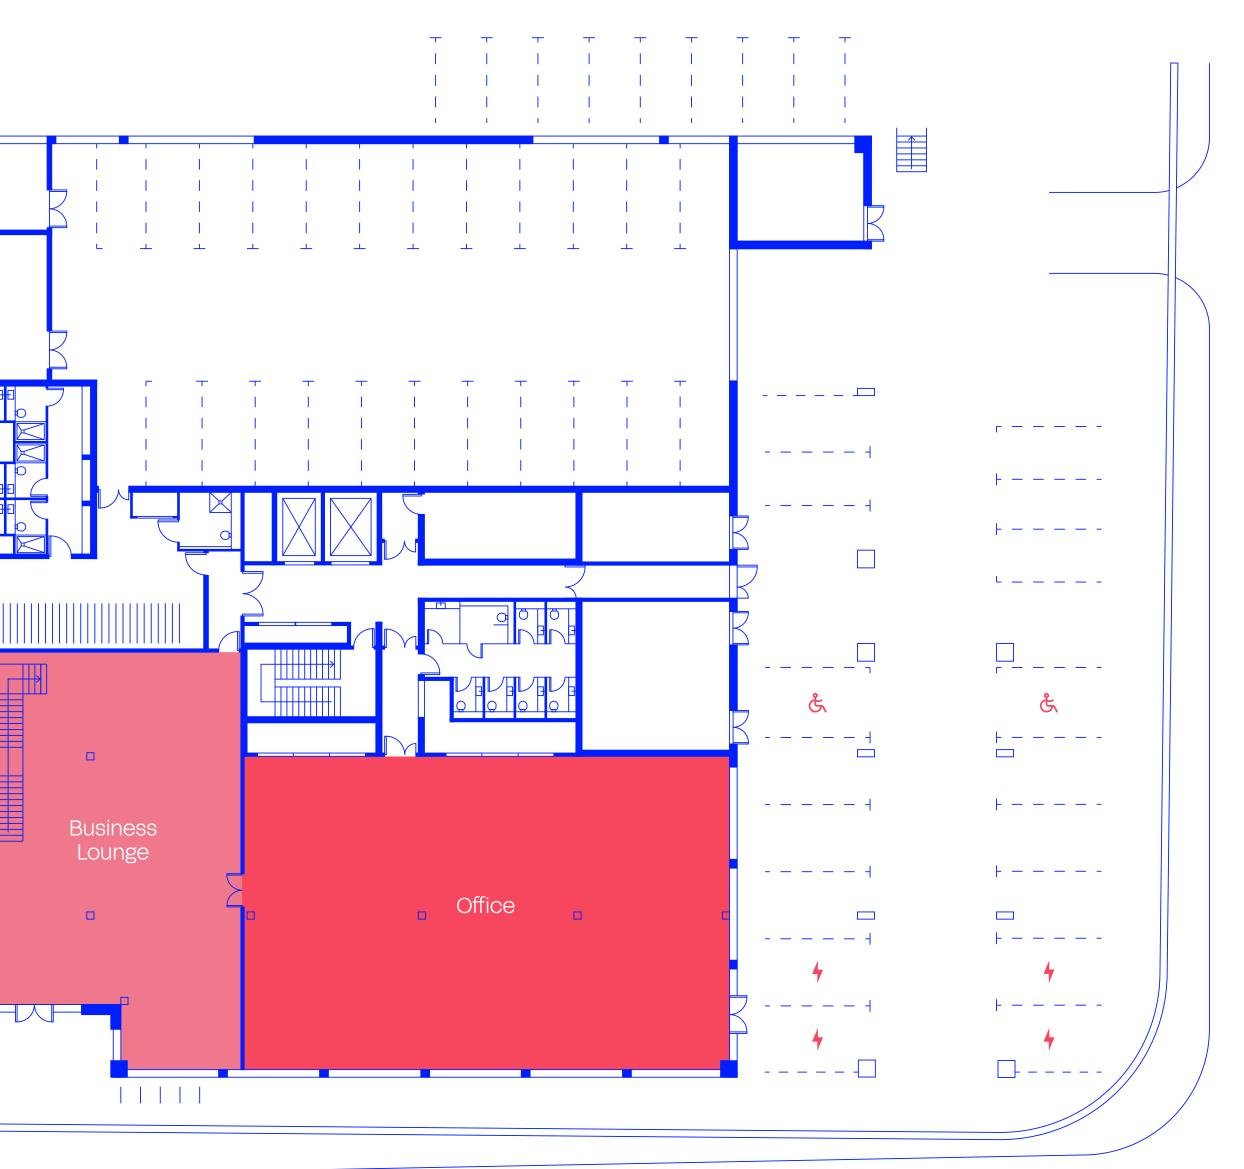

#### 1st floor

#### Offices 15,306 sq ft

Reception / business lounge 2,289 sq ft

Rushworth Road

and the second