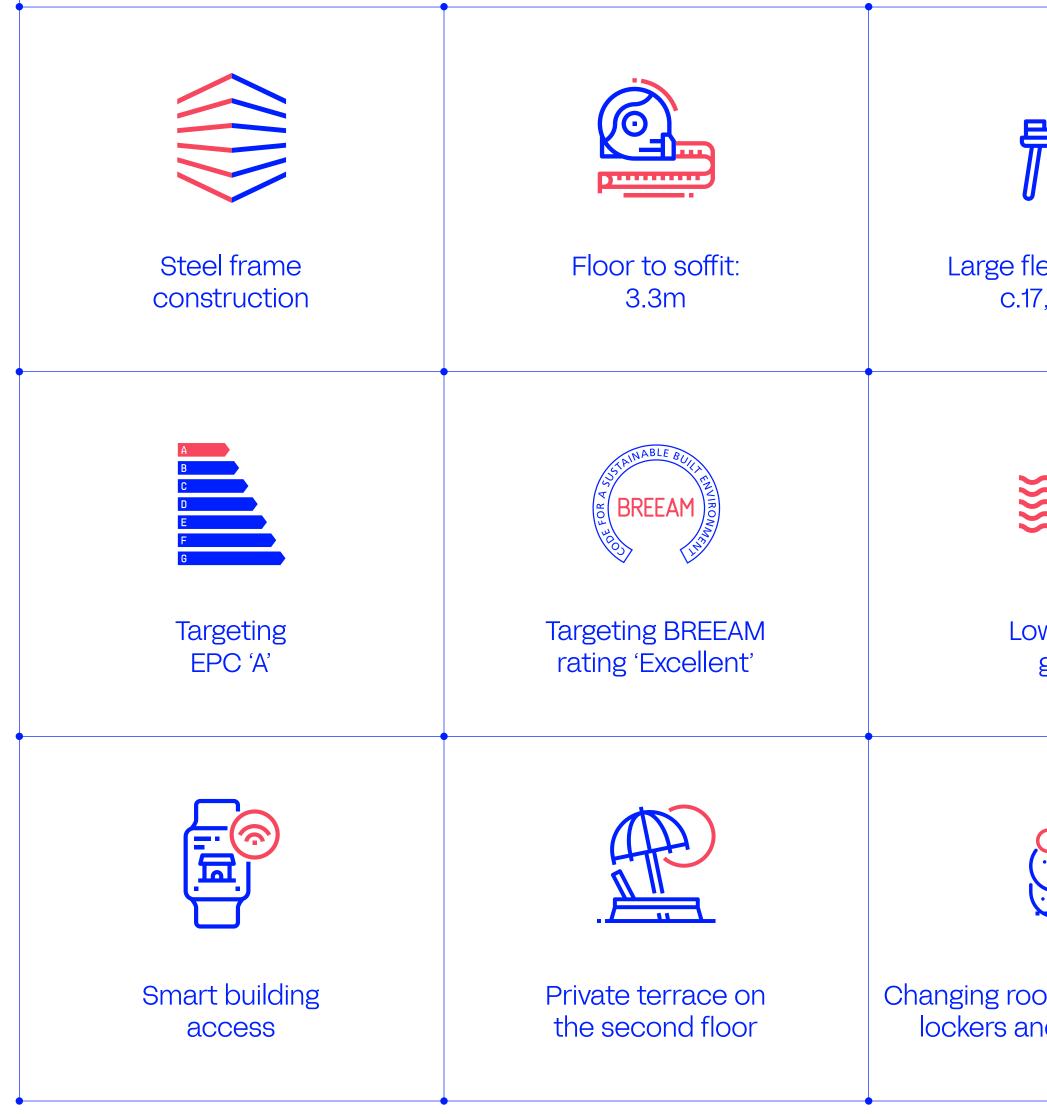

## Looking for space that's future-proof, sustainable, connected and attractive to staff? Watt is the answer.

3,4/0 - 50,000 S0 J1

| 17,000 sq ft with private garden terrace windows on all four aspects   Image: the system of the showers, state of the showers, state of the system of the showers, state of the system of the |  |
|-----------------------------------------------------------------------------------------------------------------------------------------------------------------------------------------------------------------------------------------------------------------------------------------------------------------------------------------------------------------------------------------------------------------------------------------------------------------------------------------------------------------------------------------------------------------------------------------------------------------------------------------------------------------------------------------------------------------------------------------------------------------------------------------------------------------------------------------------------------------------------------------------------------------------------------------------------------------------------------------------------------------------------------------------------------------------------------------------------------------------------------------------------------------------------------------------------------------------------------------------------------------------------------------------------------------------------------------------------------------------------------------------------------------------------------------------------------------------------------------------------------------------------------------------------------------------------------------------------------------------------------------------------------------------------------------------------------------------------------------------------------------------------------------------------------------------------------------------------------------------------------------------------------------------------------------------------------------------------------------------------------------------------------|--|
| glazing and sustainable sources plus five external spaces   Image: space start Image: space start Image: space start   Image: space start Sp parking space start 166 additional parking space spa                                                                                             |  |
|                                                                                                                                                                                                                                                                                                                                                                                                                                                                                                                                                                                                                                                                                                                                                                                                                                                                                                                                                                                                                                                                                                                                                                                                                                                                                                                                                                                                                                                                                                                                                                                                                                                                                                                                                                                                                                                                                                                                                                                                                                   |  |
|                                                                                                                                                                                                                                                                                                                                                                                                                                                                                                                                                                                                                                                                                                                                                                                                                                                                                                                                                                                                                                                                                                                                                                                                                                                                                                                                                                                                                                                                                                                                                                                                                                                                                                                                                                                                                                                                                                                                                                                                                                   |  |