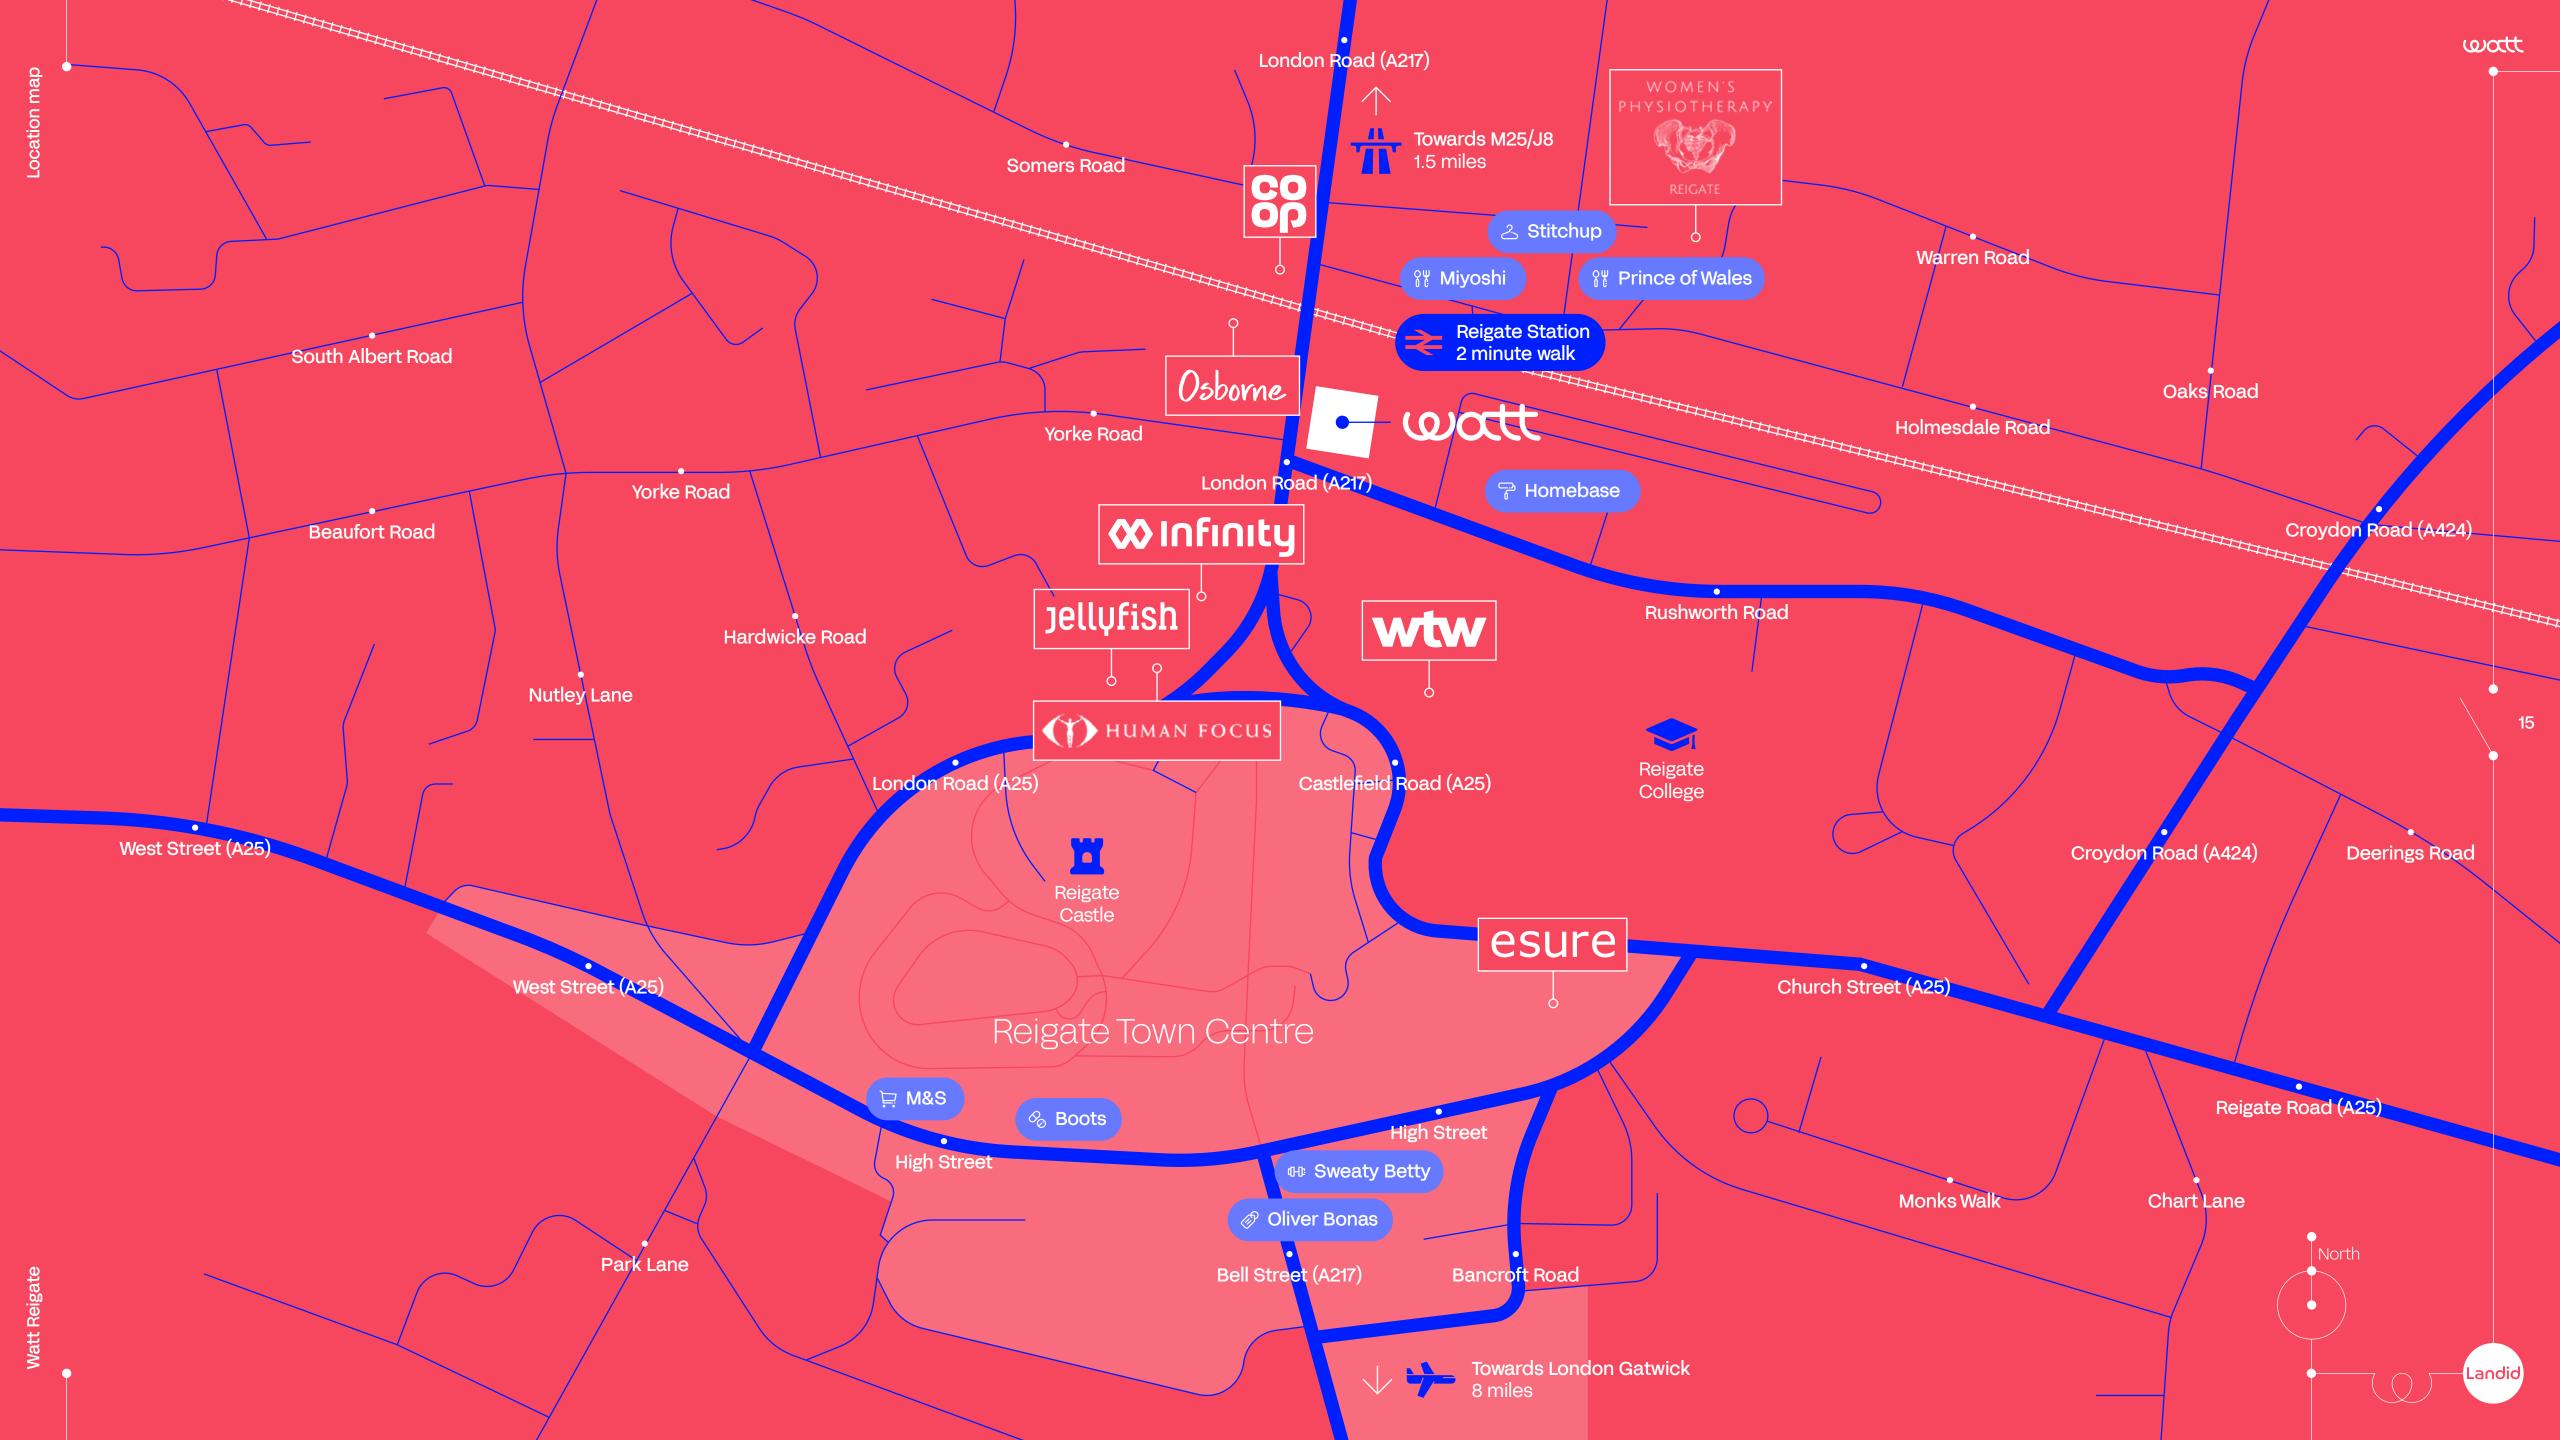

#### Watt, Reigate RH2 9QP Watt Three Words ///facing.icons.offer

| By Road         | miles | mins |
|-----------------|-------|------|
| Redhill         | 1.5   | 4    |
| M25 J8          | 2.5   | 6    |
| London Gatwick  | 8     | 12   |
| Crawley         | 10    | 22   |
| Croydon         | 15    | 38   |
| Central London  | 27    | 55   |
| London Heathrow | 29    | 35   |
|                 |       |      |

| By Rail        | mins |
|----------------|------|
| Redhill        | 4    |
| London Gatwick | 16   |
| Guildford      | 23   |
| London Bridge  | 40   |
| Victoria       | 45   |
| Reading        | 60   |