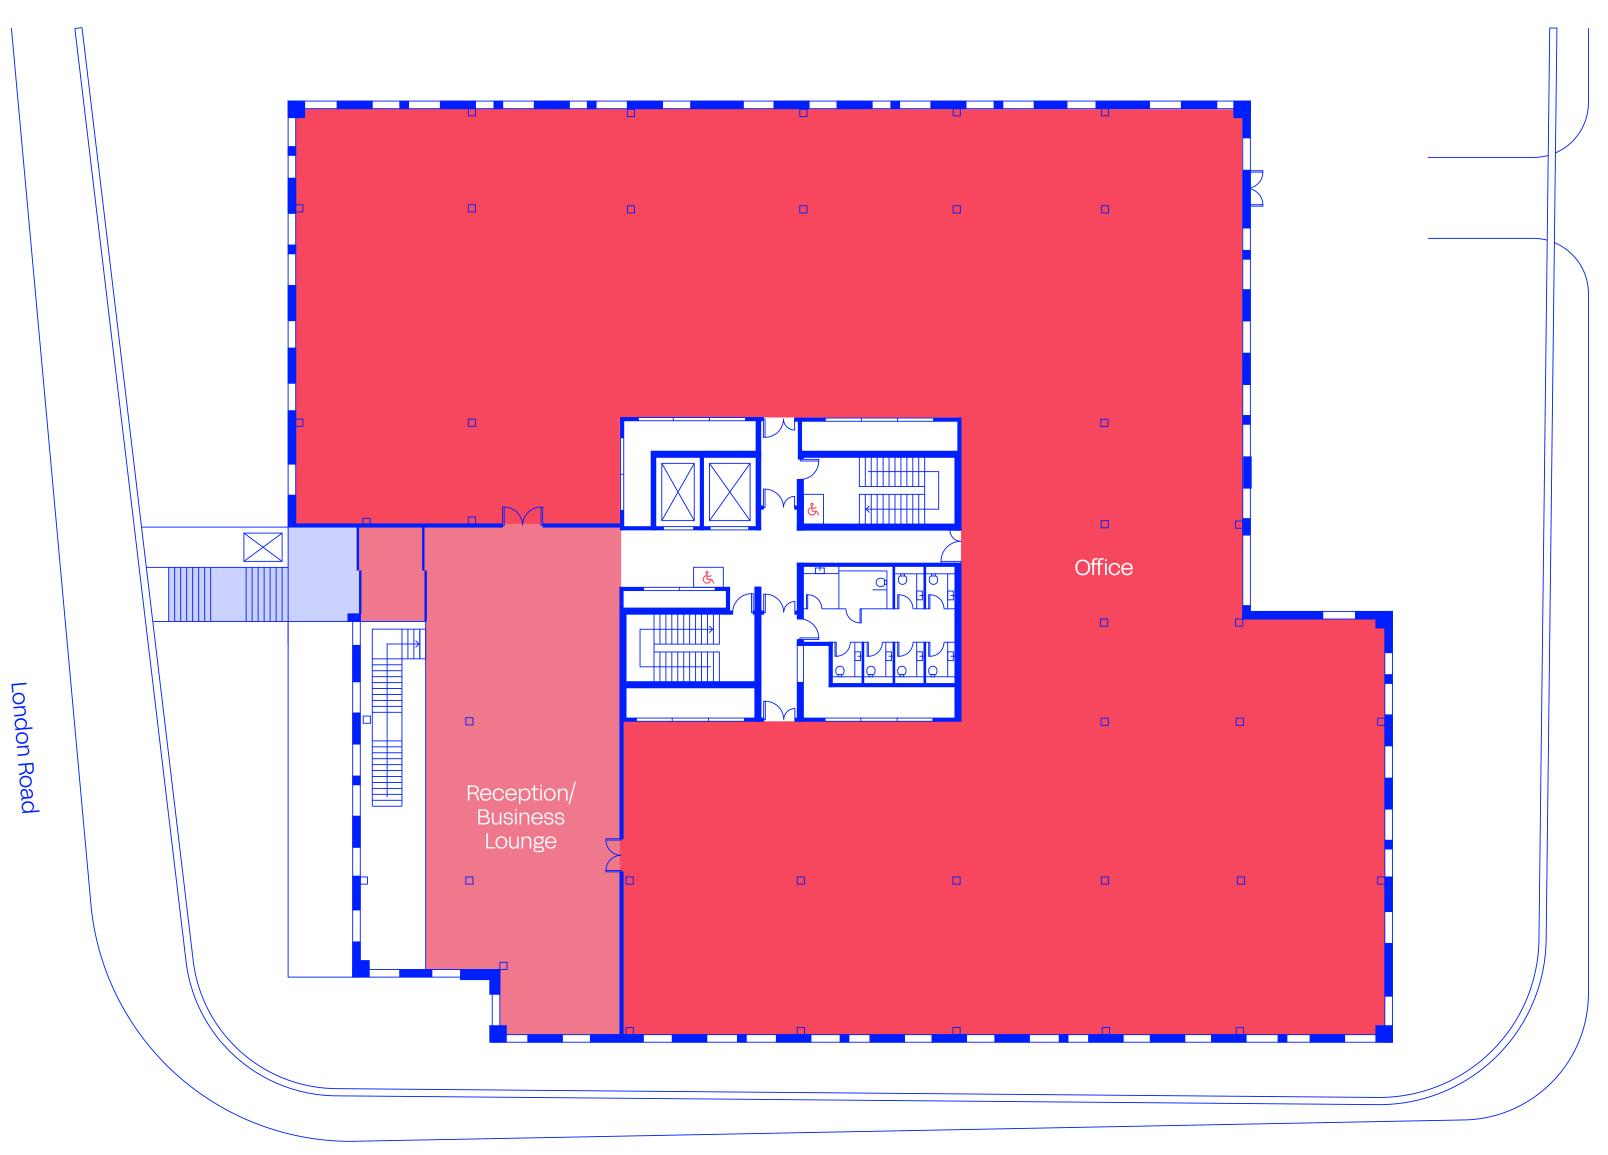

#### Ground floor

#### **Offices** 3,476 sq ft

**Business lounge** 2,152 sq ft

Rushworth Road

#### 1st floor

#### Offices 15,306 sq ft

Reception / business lounge 2,289 sq ft

Rushworth Road

and the second

### 

Office