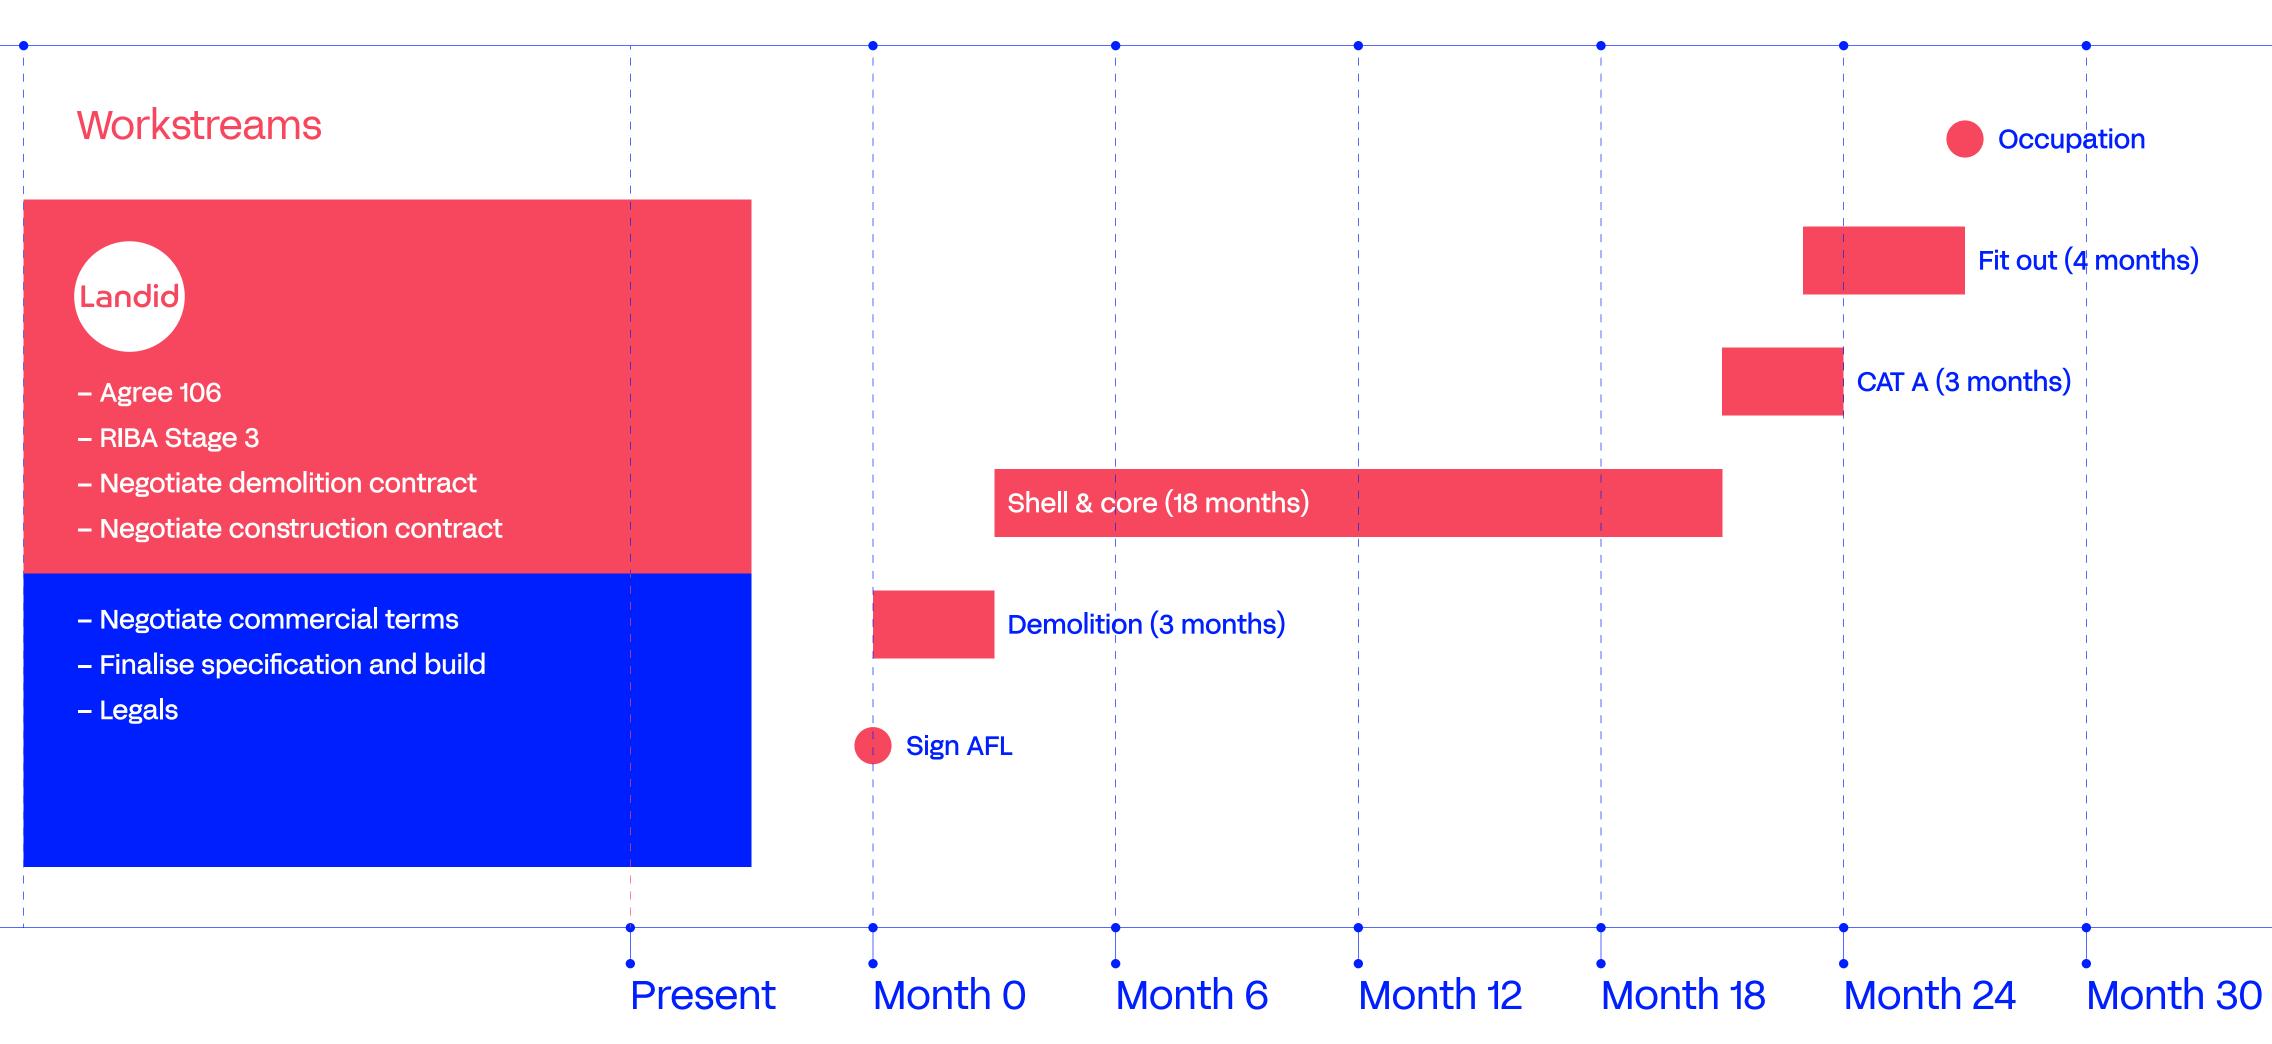

not to scale.. For indicative purposes only.

### 



Office



#### 3rd floor

#### **Offices** 14,768 sq ft

**Terraces** 753 sq ft







#### Watt, Reigate RH2 9QP Watt Three Words ///facing.icons.offer

| By Road         | miles | mins |
|-----------------|-------|------|
| Redhill         | 1.5   | 4    |
| M25 J8          | 2.5   | 6    |
| London Gatwick  | 8     | 12   |
| Crawley         | 10    | 22   |
| Croydon         | 15    | 38   |
| Central London  | 27    | 55   |
| London Heathrow | 29    | 35   |
|                 |       |      |

| By Rail        | mins |
|----------------|------|
| Redhill        | 4    |
| London Gatwick | 16   |
| Guildford      | 23   |
| London Bridge  | 40   |
| Victoria       | 45   |
| Reading        | 60   |





#### **Delivery timeline**



Watt Reigate



## 

A development by

#### **Further information**



landid.co.uk

## savills

Holly Purvis 07977 371 475 holly.purvis@savills.com Andrew Willcock 07870 999 628 awillcock@savills.com

These particulars are not an offer or contract, nor part of one. You should not rely on statements by Savills or JLL in the particulars or by word of mouth or in writing ("information") as being factually accurate about the property, its condition or its value. Neither Savills or JLL have any authority to make any representations about the property, and accordingly any information given is entirely without responsibility on the part of the agents, seller(s) or lessor(s). The photographs show only certain parts of the property as they appeared at the time they were taken. Areas, measurement