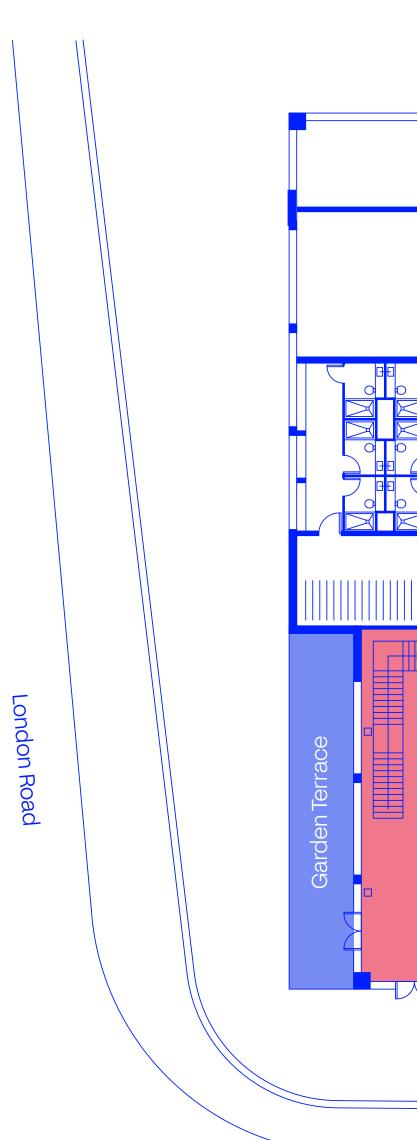

#### Ground floor

#### **Offices** 3,476 sq ft

**Business lounge** 2,152 sq ft

Rushworth Road