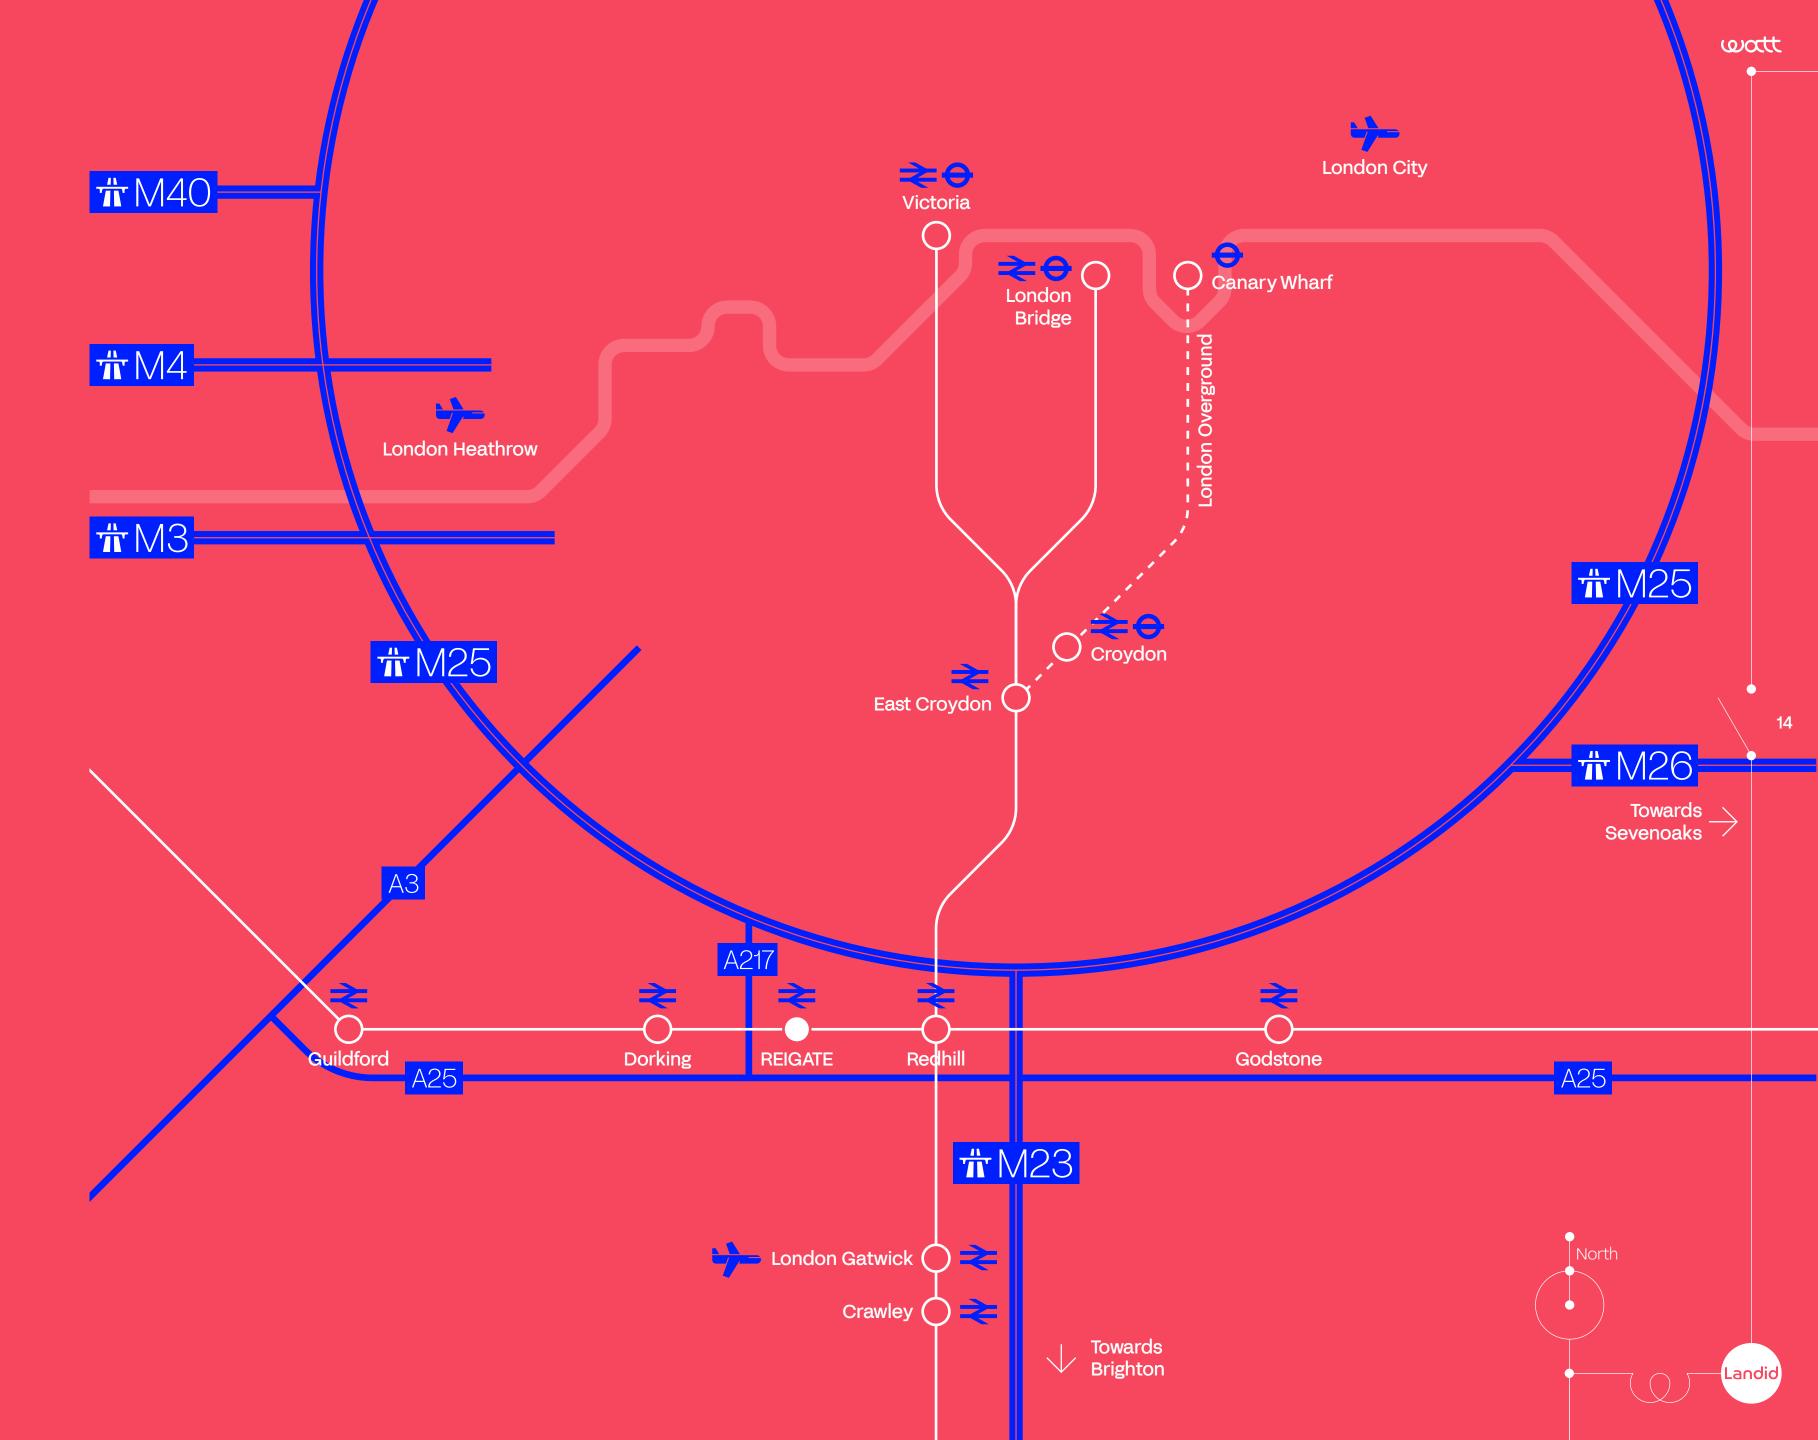

#### Watt, Reigate RH2 9QP Watt Three Words ///facing.icons.offer

| By Road         | miles | mins |
|-----------------|-------|------|
| Redhill         | 1.5   | 4    |
| M25 J8          | 2.5   | 6    |
| London Gatwick  | 8     | 12   |
| Crawley         | 10    | 22   |
| Croydon         | 15    | 38   |
| Central London  | 27    | 55   |
| London Heathrow | 29    | 35   |
|                 |       |      |

| By Rail        | mins |
|----------------|------|
| Redhill        | 4    |
| London Gatwick | 16   |
| Guildford      | 23   |
| London Bridge  | 40   |
| Victoria       | 45   |
| Reading        | 60   |