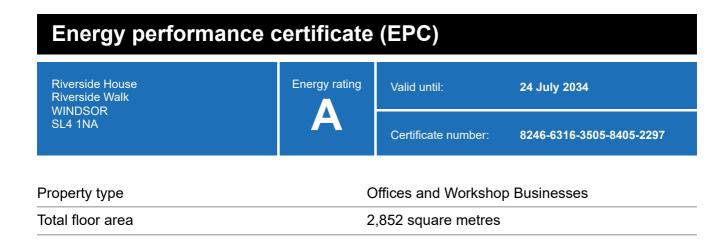

#### **Energy rating and score**

This property's energy rating is A.

Properties get a rating from A+ (best) to G (worst) and a score.

The better the rating and score, the lower your property's carbon emissions are likely to be.

## Breakdown of this property's energy performance

| Main heating fuel                          | Grid Supplied Electricity |
|--------------------------------------------|---------------------------|
| Building environment                       | Air Conditioning          |
| Assessment level                           | 4                         |
| Building emission rate (kgCO2/m2 per year) | 7.44                      |
| Primary energy use (kWh/m2 per year)       | 80                        |