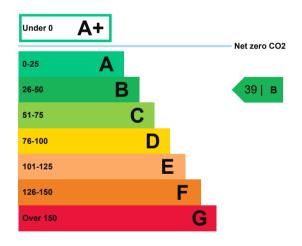

# **Energy efficiency rating for this property**

This property's current energy rating is B.

Properties are given a rating from A+ (most efficient) to G (least efficient).

Properties are also given a score. The larger the number, the more carbon dioxide (CO2) your property is likely to emit.

# How this property compares to others

Properties similar to this one could have ratings:

If newly built

11 | A

If typical of the existing stock

43 | B