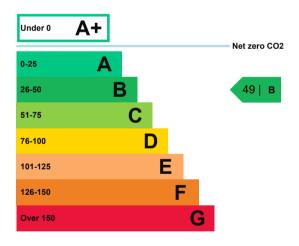

# **Energy efficiency rating for this property**

This property's current energy rating is B.

Properties are given a rating from A+ (most efficient) to G (least efficient).

Properties are also given a score. The larger the number, the more carbon dioxide (CO2) your property is likely to emit.

# How this property compares to others

Properties similar to this one could have ratings:

If newly built

If typical of the existing stock

100 | D