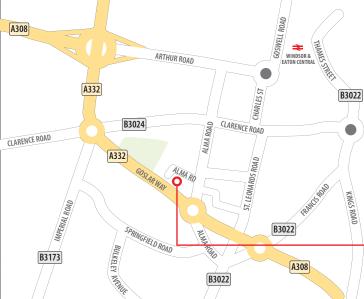

Access to Windsor town centre is excellent, being less than 0.5 miles. There is also extensive national rail connectivity via Windsor and Eton Central railway station (Windsor spur to Slough giving access to Paddington, Reading and The Elizabeth Line) within 10 minutes' walk of the site (0.7 miles). A second station, Windsor and Eton Riverside is within 15 minutes' walk (0.9 miles) giving direct access to London Waterloo, Clapham Junction and Staines as well as access via Staines to Guildford and Reading. Rail access to Heathrow Airport is available from both Windsor stations and to the national rail network.

### Distances

| Т | own Centre                          | • | 0.5 miles |
|---|-------------------------------------|---|-----------|
| E | lizabeth Line                       | • | 0.7 miles |
|   | /indsor & Eaton<br>iverside Station | • | 0.9 miles |
| N | 14 Junction 6                       | • | 1.5 miles |
| N | 125 Junction 13                     | • | 6.7 miles |
| Н | eathrow Airport                     | • | 8.4 miles |
|   |                                     |   |           |