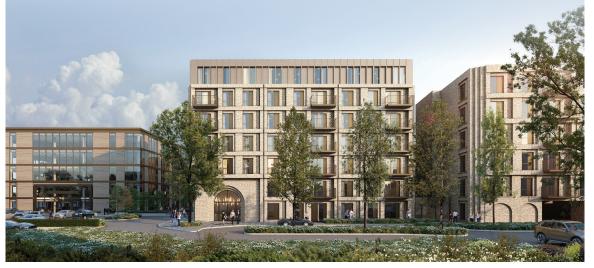

Prestigious new office pre-let or pre-sale scheme totalling 106,000 sq ft in a premium Windsor location

67 Alma Road is located within easy reach of the centre of the historic royal town of Windsor with its excellent range of shops, restaurants, cafes and pubs.

# Introduction

The Former Imperial House Site (67 Alma Road, Windsor SL4 3HD) provides a unique opportunity for the freehold purchase or a pre-let or pre-sale of an imposing office scheme over ground and four upper floors totalling 106,000 sq ft.

The recently secured planning consent for 217 Build to Rent units alongside a 106,000 ft<sup>2</sup> net office building together with associated car parking delivers an excellent, oven ready, mixed use scheme in a market which is fundamentally undersupplied for both residential and commercial space.