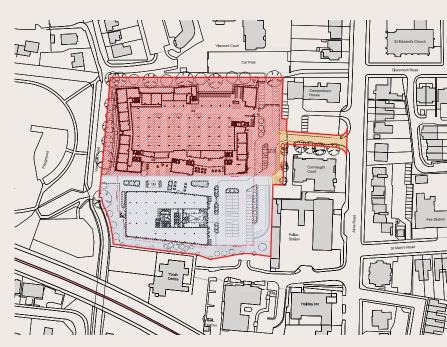

The site is very well located with direct connections to the M4 (J6) approximately 1.5 miles to the north providing access to the M25 to the east, London and all major arterial road networks.

### **Site Location**

The site is very well located with direct connections to the M4 (J6) approximately 1.5 miles to the north providing access to the M25 to the east, London and all major arterial road networks.

Access to Windsor town centre is excellent, being less than 0.5 miles. There is also extensive national rail connectivity via Windsor and Eton Central railway station (Windsor spur to Slough giving access to Paddington, Reading and The Elizabeth Line) within 10 minutes' walk of the site (0.7 miles). A second station, Windsor and Eton Riverside is within 15 minutes' walk (0.9 miles) giving direct access to London Waterloo, Clapham Junction and Staines as well as access via Staines to Guildford and Reading. Rail access to Heathrow Airport is available from both Windsor stations and to the national rail network.

### Distances

| Т | own Centre                          | • | 0.5 miles |
|---|-------------------------------------|---|-----------|
| E | lizabeth Line                       | • | 0.7 miles |
|   | /indsor & Eaton<br>iverside Station | • | 0.9 miles |
| N | 14 Junction 6                       | • | 1.5 miles |
| N | 125 Junction 13                     | • | 6.7 miles |
| Н | eathrow Airport                     | • | 8.4 miles |
|   |                                     |   |           |