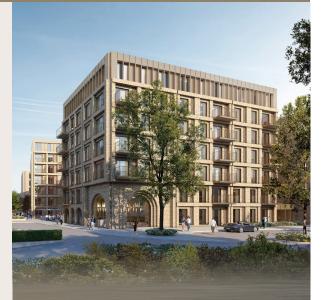

Prestigious new office pre-let or pre-sale scheme totalling 106,000 sq ft in a premium Windsor location

67 Alma Road is located within easy reach of the centre of the historic royal town of Windsor with its excellent range of shops, restaurants, cafes and pubs.

# Introduction

The Former Imperial House Site (67 Alma Road, Windsor SL4 3HD) provides a unique opportunity for the freehold purchase or a pre-let or pre-sale of an imposing office scheme over ground and four upper floors totalling 106,000 sq ft.

The recently secured planning consent for 217 Build to Rent units alongside a 106,000 ft<sup>2</sup> net office building together with associated car parking delivers an excellent, oven ready, mixed use scheme in a market which is fundamentally undersupplied for both residential and commercial space.