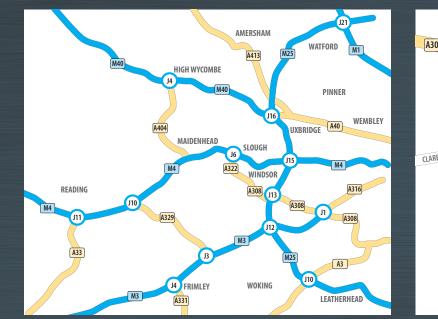

The site is very well located with direct connections to the M4 (J6) approximately 1.5 miles to the north providing access to the M25 to the east, London and all major arterial road networks.

### **Site Location**

The site is very well located with direct connections to the M4 (J6) approximately 1.5 miles to the north providing access to the M25 to the east, London and all major arterial road networks.

Access to Windsor town centre is excellent, being less than 0.5 miles. There is also extensive national rail connectivity via Windsor and Eton Central railway station (Windsor spur to Slough giving access to Paddington, Reading and The Elizabeth Line) within 10 minutes' walk of the site (0.7 miles). A second station, Windsor and Eton Riverside is within 15 minutes' walk (0.9 miles) giving direct access to London Waterloo, Clapham Junction and Staines as well as access via Staines to Guildford and Reading. Rail access to Heathrow Airport is available from both Windsor stations and to the national rail network.

### Distances

| Т | own Centre                          | • | 0.5 miles |
|---|-------------------------------------|---|-----------|
| E | lizabeth Line                       | • | 0.7 miles |
|   | /indsor & Eaton<br>iverside Station | • | 0.9 miles |
| N | 14 Junction 6                       | • | 1.5 miles |
| N | 125 Junction 13                     | • | 6.7 miles |
| Н | eathrow Airport                     | • | 8.4 miles |
|   |                                     |   |           |