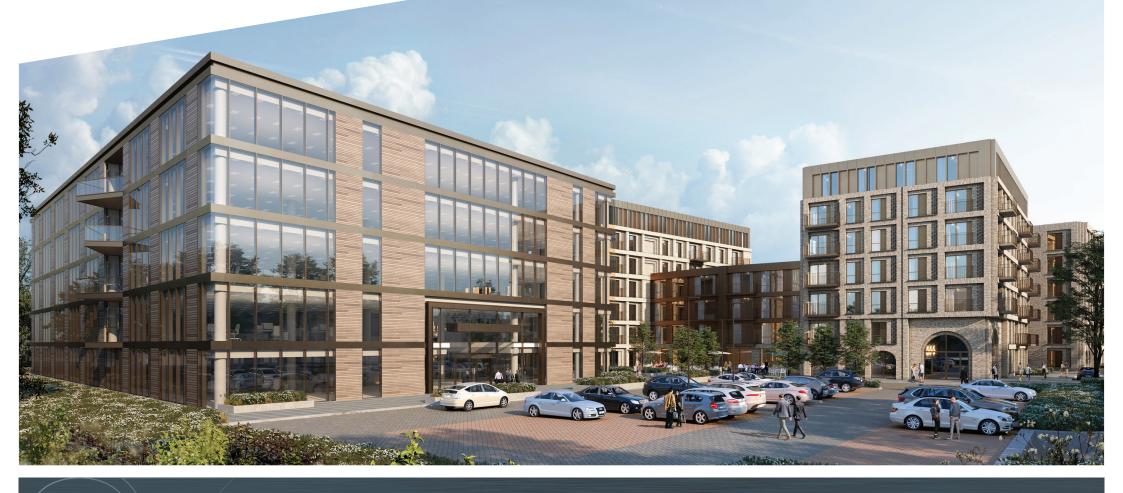

Prestigious new office pre-let or pre-sale scheme totalling 106,000 sq ft in a premium Windsor location

67 Alma Road is located within easy reach of the centre of the historic royal town of Windsor with its excellent range of shops, restaurants, cafes and pubs.

# Introduction

The Former Imperial House Site (67 Alma Road, Windsor SL4 3HD) provides a unique opportunity for the freehold purchase or a pre-let or pre-sale of an imposing office scheme over ground and four upper floors totalling 106,000 sq ft.

The recently secured planning consent for 217 Build to Rent units alongside a 106,000 ft<sup>2</sup> net office building together with associated car parking delivers an excellent, oven ready, mixed use scheme in a market which is fundamentally undersupplied for both residential and commercial space.