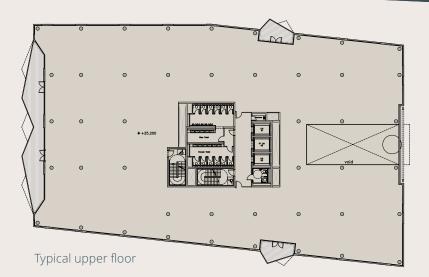

## Opportunity

The consented office block element extends to 16,389 m<sup>2</sup> (176,409 ft<sup>2</sup>) GIA (9,868 m<sup>2</sup> (106,218 ft<sup>2</sup>) NIA) over basement, ground and 4 upper storeys together with surface level car parking (no. 41), further basement car parking (no. 178 – giving total car parking of no.219), cycle parking (no. 94) and service bay. Each floor plate delivers c. 2,000 m<sup>2</sup> (c. 21,100 ft<sup>2</sup>) allowing an array of internal office setups to suit a range of operational businesses.

#### AREA SCHEDULE

| Basement             | 0 sq m     | 0 sq ft       |  |
|----------------------|------------|---------------|--|
| Ground Floor         | 2,042 sq m | 21,980 sq ft  |  |
| First Floor Offices  | 1,865 sq m | 20,075 sq ft  |  |
| Second Floor Offices | 1,987 sq m | 21,388 sq ft  |  |
| Third Floor Offices  | 1,987 sq m | 21,388 sq ft  |  |
| Forth Floor Offices  | 1,987 sq m | 21,388 sq ft  |  |
|                      |            |               |  |
| TOTAL                | 9,868 sq m | 106,218 sq ft |  |