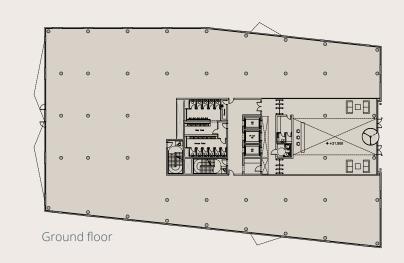

## Opportunity

The consented office block element extends to 16,389 m<sup>2</sup> (176,409 ft<sup>2</sup>) GIA (9,868 m<sup>2</sup> (106,218 ft<sup>2</sup>) NIA) over basement, ground and 4 upper storeys together with surface level car parking (no. 41), further basement car parking (no. 178 – giving total car parking of no.219), cycle parking (no. 94) and service bay. Each floor plate delivers c. 2,000 m<sup>2</sup> (c. 21,100 ft<sup>2</sup>) allowing an array of internal office setups to suit a range of operational businesses.

#### AREA SCHEDULE

| Basement             | 0 sq m     | 0 sq ft       |  |
|----------------------|------------|---------------|--|
| Ground Floor         | 2,042 sq m | 21,980 sq ft  |  |
| First Floor Offices  | 1,865 sq m | 20,075 sq ft  |  |
| Second Floor Offices | 1,987 sq m | 21,388 sq ft  |  |
| Third Floor Offices  | 1,987 sq m | 21,388 sq ft  |  |
| Forth Floor Offices  | 1,987 sq m | 21,388 sq ft  |  |
|                      |            |               |  |
| TOTAL                | 9,868 sq m | 106,218 sq ft |  |