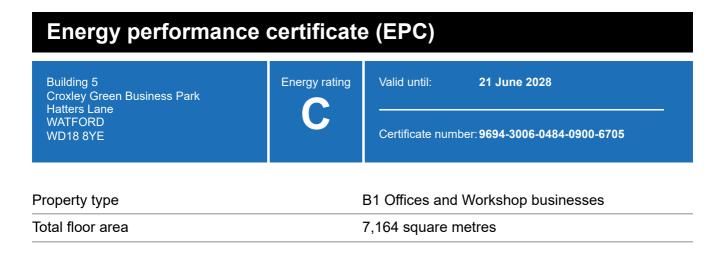

### **Energy rating and score**

This property's current energy rating is C.

Properties get a rating from A+ (best) to G (worst) and a score.

The better the rating and score, the lower your property's carbon emissions are likely to be.