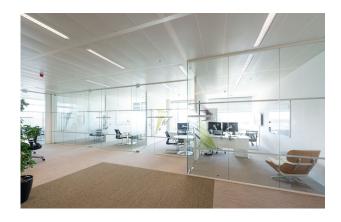

## **Specification**

Double height entrance lobby

Shared manned reception and security

Fully fitted office floors

Kitchen/ breakout areas

4 Pipe Fan Coil Air Conditioning

Metal ceiling tiles with integral PIR lighting

Full access raised floors

Cat6a cabling throughout

Independent secure comms rooms

Shower and changing facilities

1:1,400 sq ft secure parking spaces

EPC Rating of C

147 seater auditorium