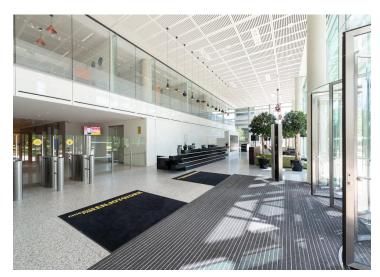

## **Specification**

Double height entrance lobby

Shared manned reception and security

Fully fitted office floors

Kitchen/ breakout areas

4 Pipe Fan Coil Air Conditioning

Metal ceiling tiles with integral PIR lighting

Full access raised floors

Cat6a cabling throughout

Independent secure comms rooms

Shower and changing facilities

1:1,400 sq ft secure parking spaces

EPC Rating of C

147 seater auditorium