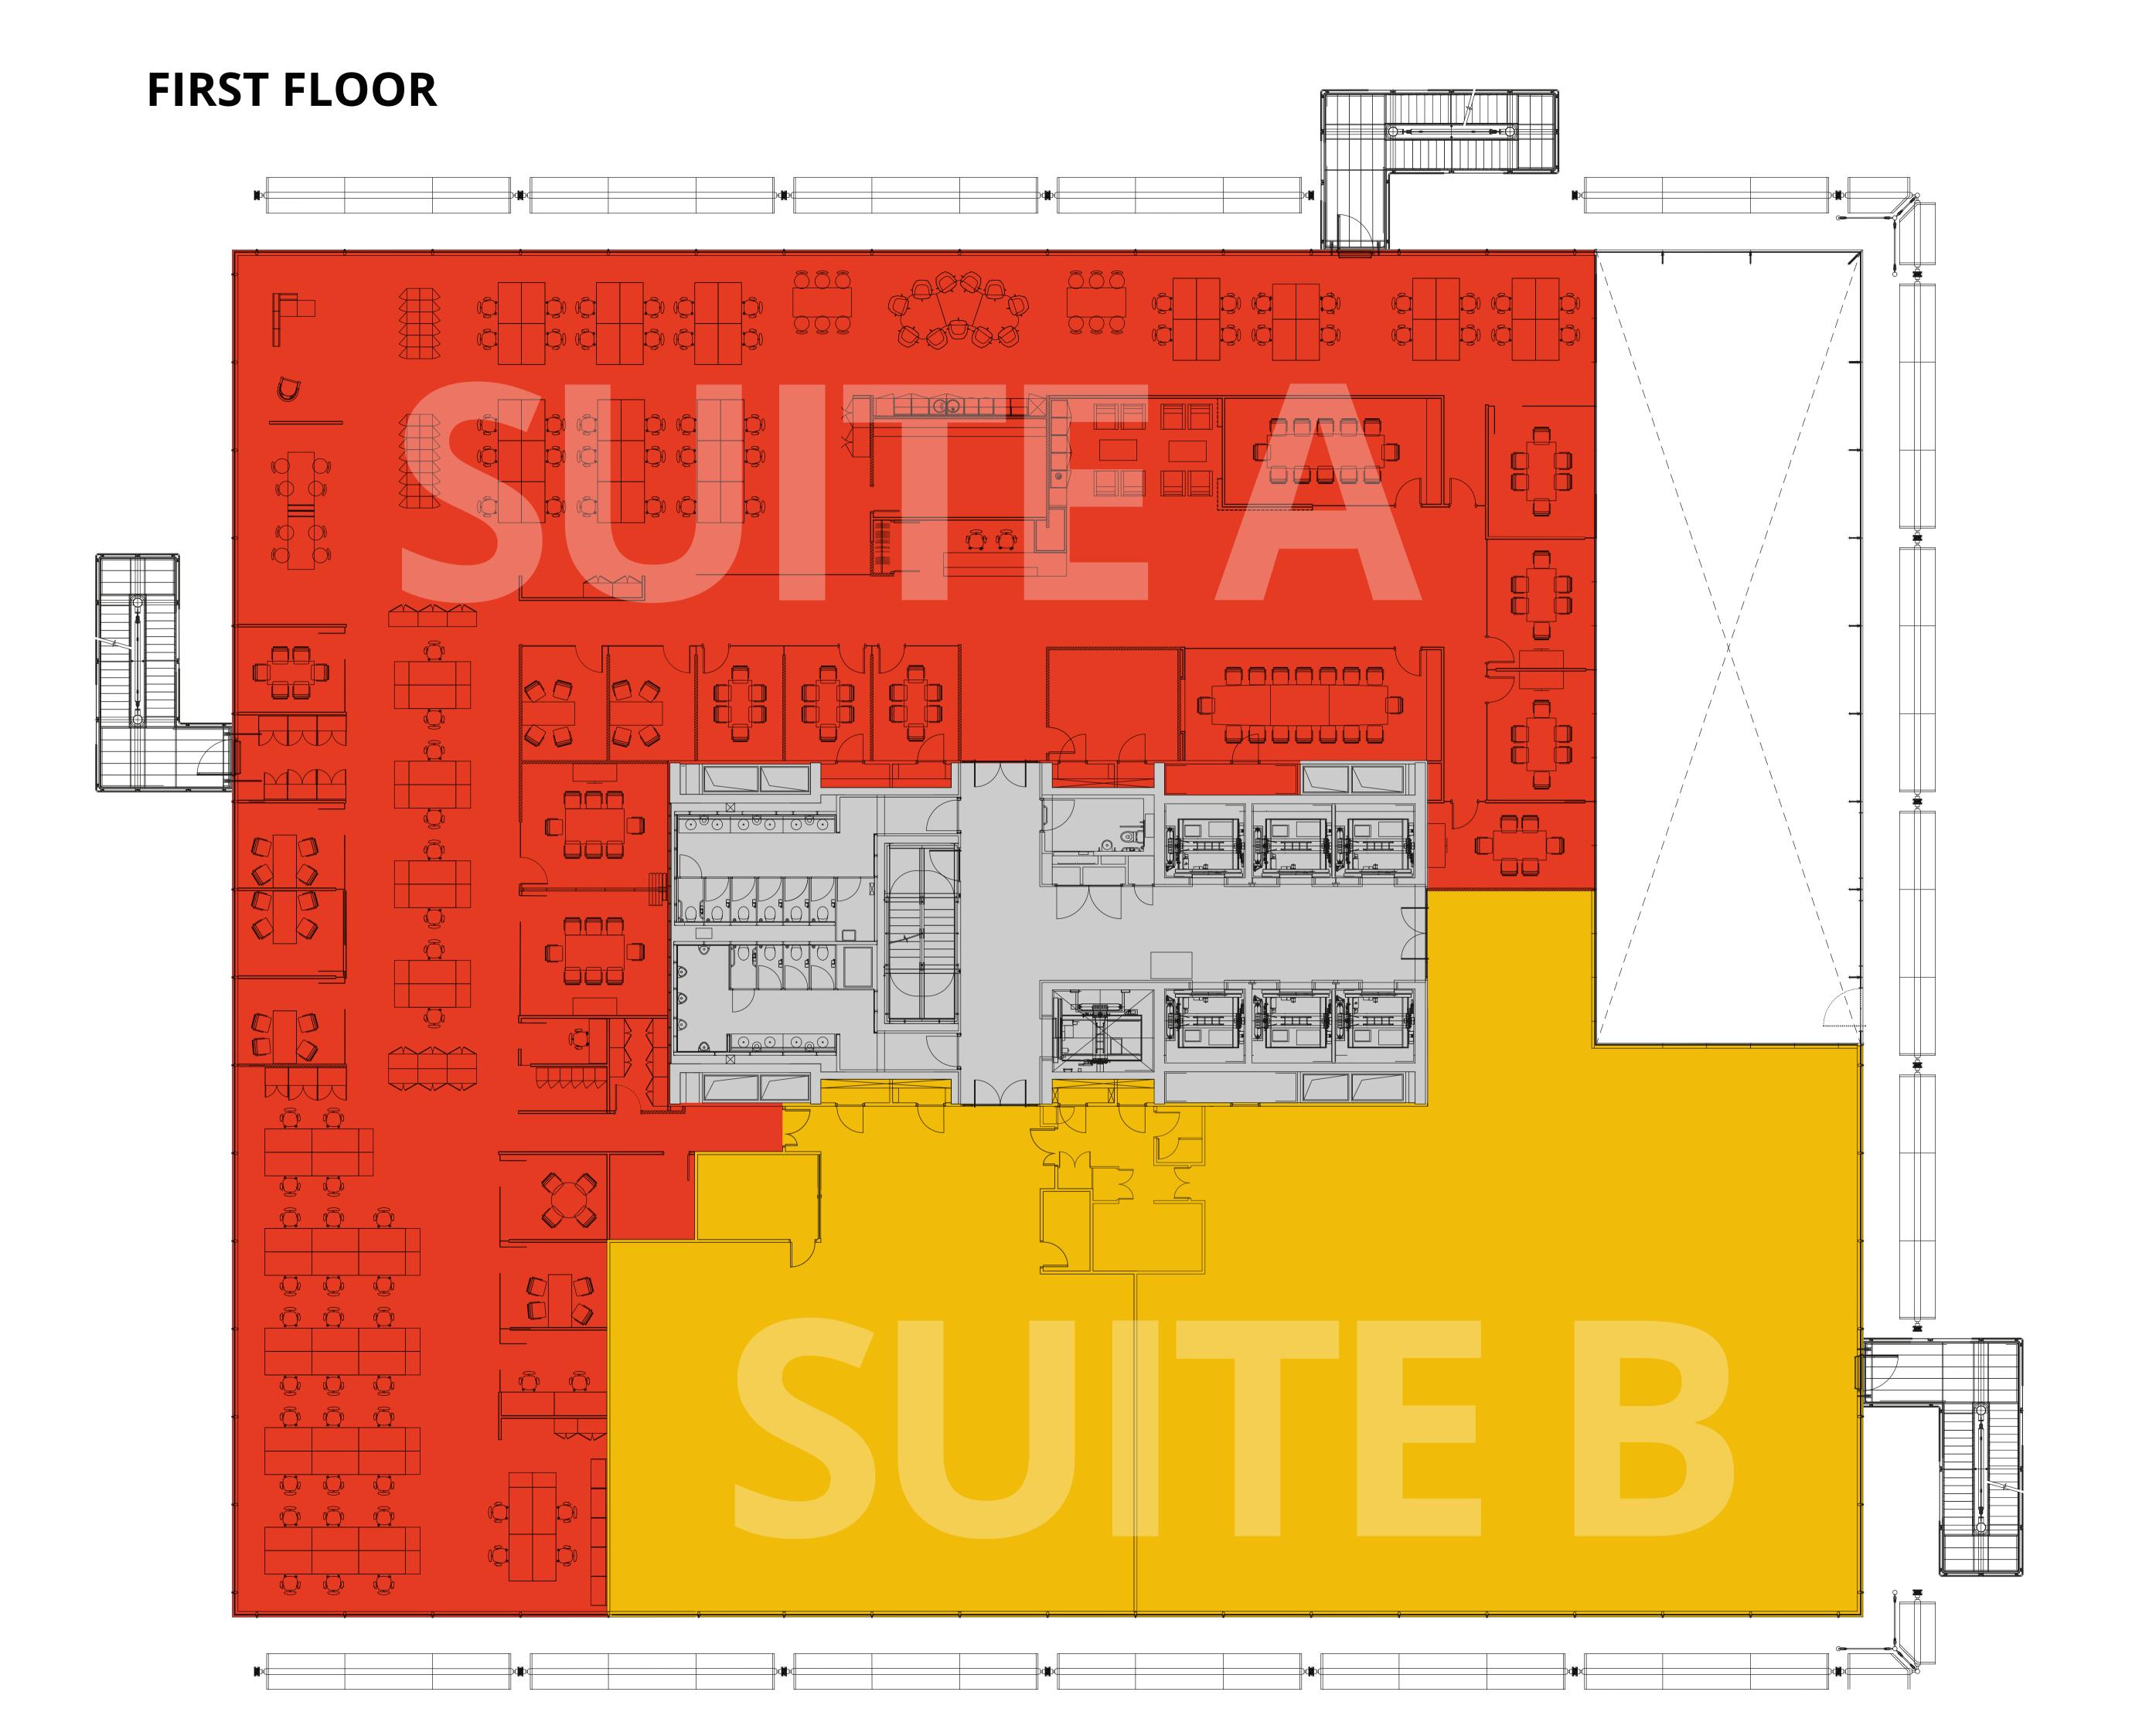

### Accommodation

| Floor/Unit | Description | sq ft  | Availability |
|------------|-------------|--------|--------------|
| 8th        | -           | 24,161 | Available    |
| 1st        | Suite A     | 13,276 | Available    |
| 1st        | Suite B     | 8,289  | Available    |
| Ground     | -           | 12,045 | Available    |
| Total      |             | 57,771 |              |