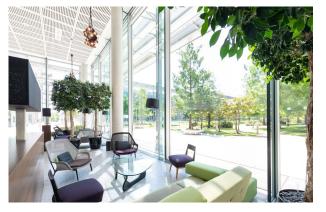

## **Specification**

Double height entrance lobby

Shared manned reception and security

Fully fitted office floors

Kitchen/ breakout areas

4 Pipe Fan Coil Air Conditioning

Metal ceiling tiles with integral PIR lighting

Full access raised floors

Cat6a cabling throughout

Independent secure comms rooms

Shower and changing facilities

1:1,400 sq ft secure parking spaces

EPC Rating of C

147 seater auditorium