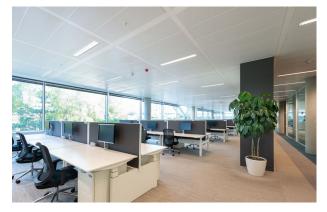

## **Specification**

Double height entrance lobby

Shared manned reception and security

Fully fitted office floors

Kitchen/ breakout areas

4 Pipe Fan Coil Air Conditioning

Metal ceiling tiles with integral PIR lighting

Full access raised floors

Cat6a cabling throughout

Independent secure comms rooms

Shower and changing facilities

1:1,400 sq ft secure parking spaces

EPC Rating of C

147 seater auditorium