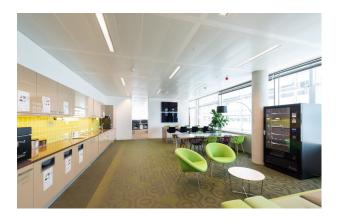

## **Specification**

Double height entrance lobby

Shared manned reception and security

Fully fitted office floors

Kitchen/ breakout areas

4 Pipe Fan Coil Air Conditioning

Metal ceiling tiles with integral PIR lighting

Full access raised floors

Cat6a cabling throughout

Independent secure comms rooms

Shower and changing facilities

1:1,400 sq ft secure parking spaces

EPC Rating of C

147 seater auditorium