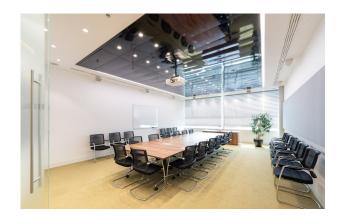

## **Specification**

Double height entrance lobby

Shared manned reception and security

Fully fitted office floors

Kitchen/ breakout areas

4 Pipe Fan Coil Air Conditioning

Metal ceiling tiles with integral PIR lighting

Full access raised floors

Cat6a cabling throughout

Independent secure comms rooms

Shower and changing facilities

1:1,400 sq ft secure parking spaces

EPC Rating of C

147 seater auditorium