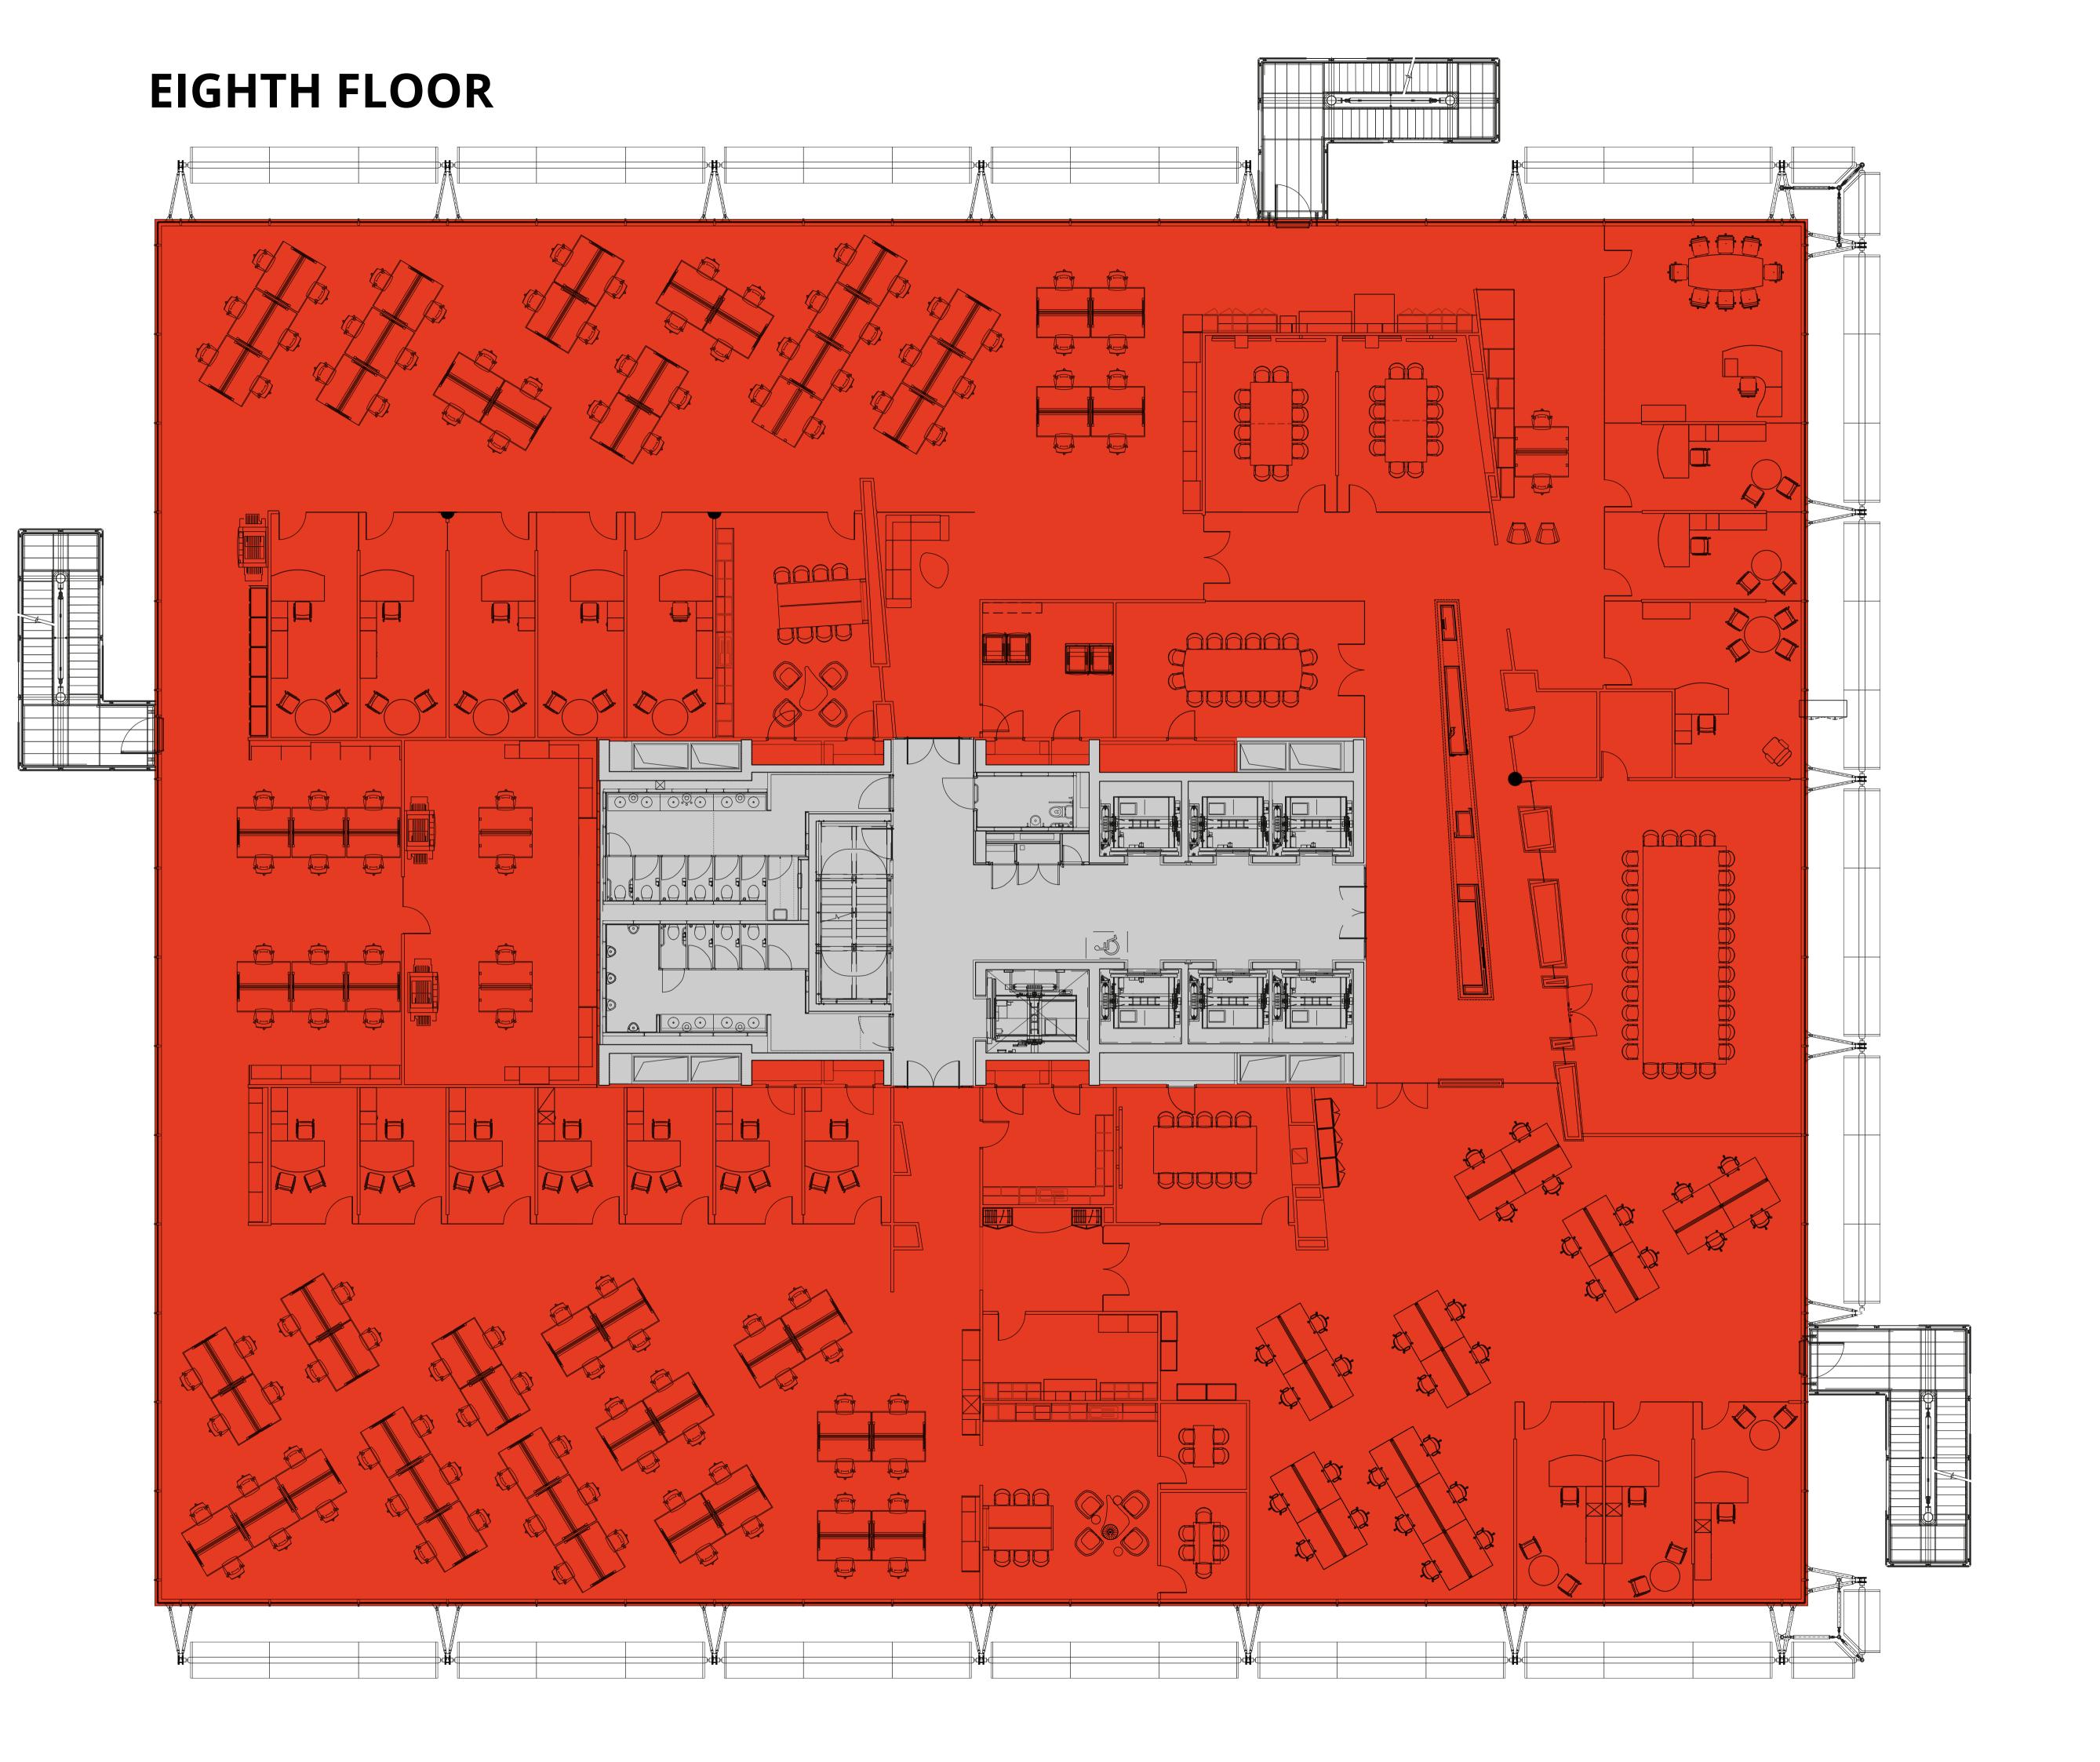

### Accommodation

| Floor/Unit | Description | sq ft  | Availability |
|------------|-------------|--------|--------------|
| 8th        | -           | 24,161 | Available    |
| 1st        | Suite A     | 13,276 | Available    |
| 1st        | Suite B     | 8,289  | Available    |
| Ground     | -           | 12,045 | Available    |
| Total      |             | 57,771 |              |