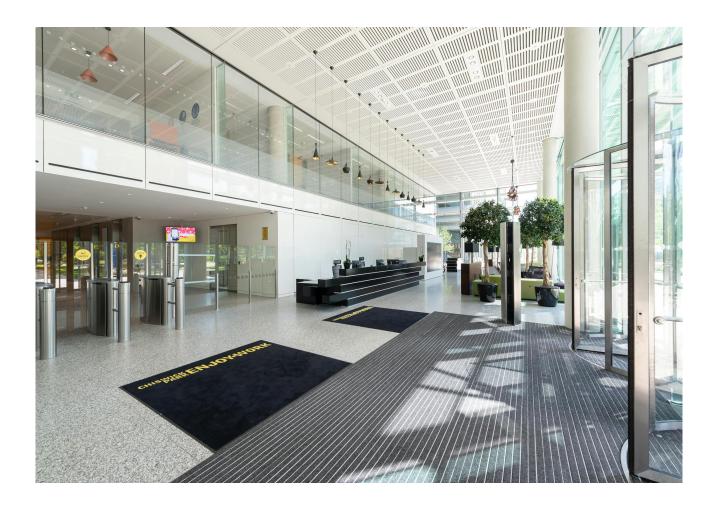

## **Specification**

Double height entrance lobby

Shared manned reception and security

Fully fitted office floors

Kitchen/ breakout areas

4 Pipe Fan Coil Air Conditioning

Metal ceiling tiles with integral PIR lighting

Full access raised floors

Cat6a cabling throughout

Independent secure comms rooms

Shower and changing facilities

1:1,400 sq ft secure parking spaces

EPC Rating of C

147 seater auditorium