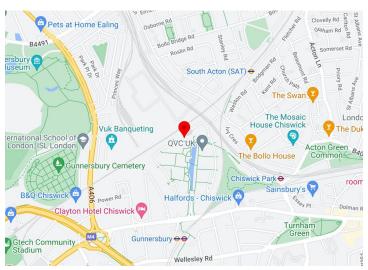

#### Location

Immediately adjacent to the Underground and Overground networks, the park has excellent connections into the West End, Central London and South West London, as well as benefiting from several bus routes making it incredibly accessible for employees.

Accessibility by road is superb. The building is situated on the Chiswick High Road, just off the A4 Chiswick roundabout, which provides excellent access to the M4 (2 minutes), M25 (15 minutes) and London Heathrow Airport (15 minutes).

The area has attracted a number of well-known global corporates including Discovery Channel, Pernod Ricard, Starbucks, Foxtons, QVC, Ericsson and British American Tobacco.