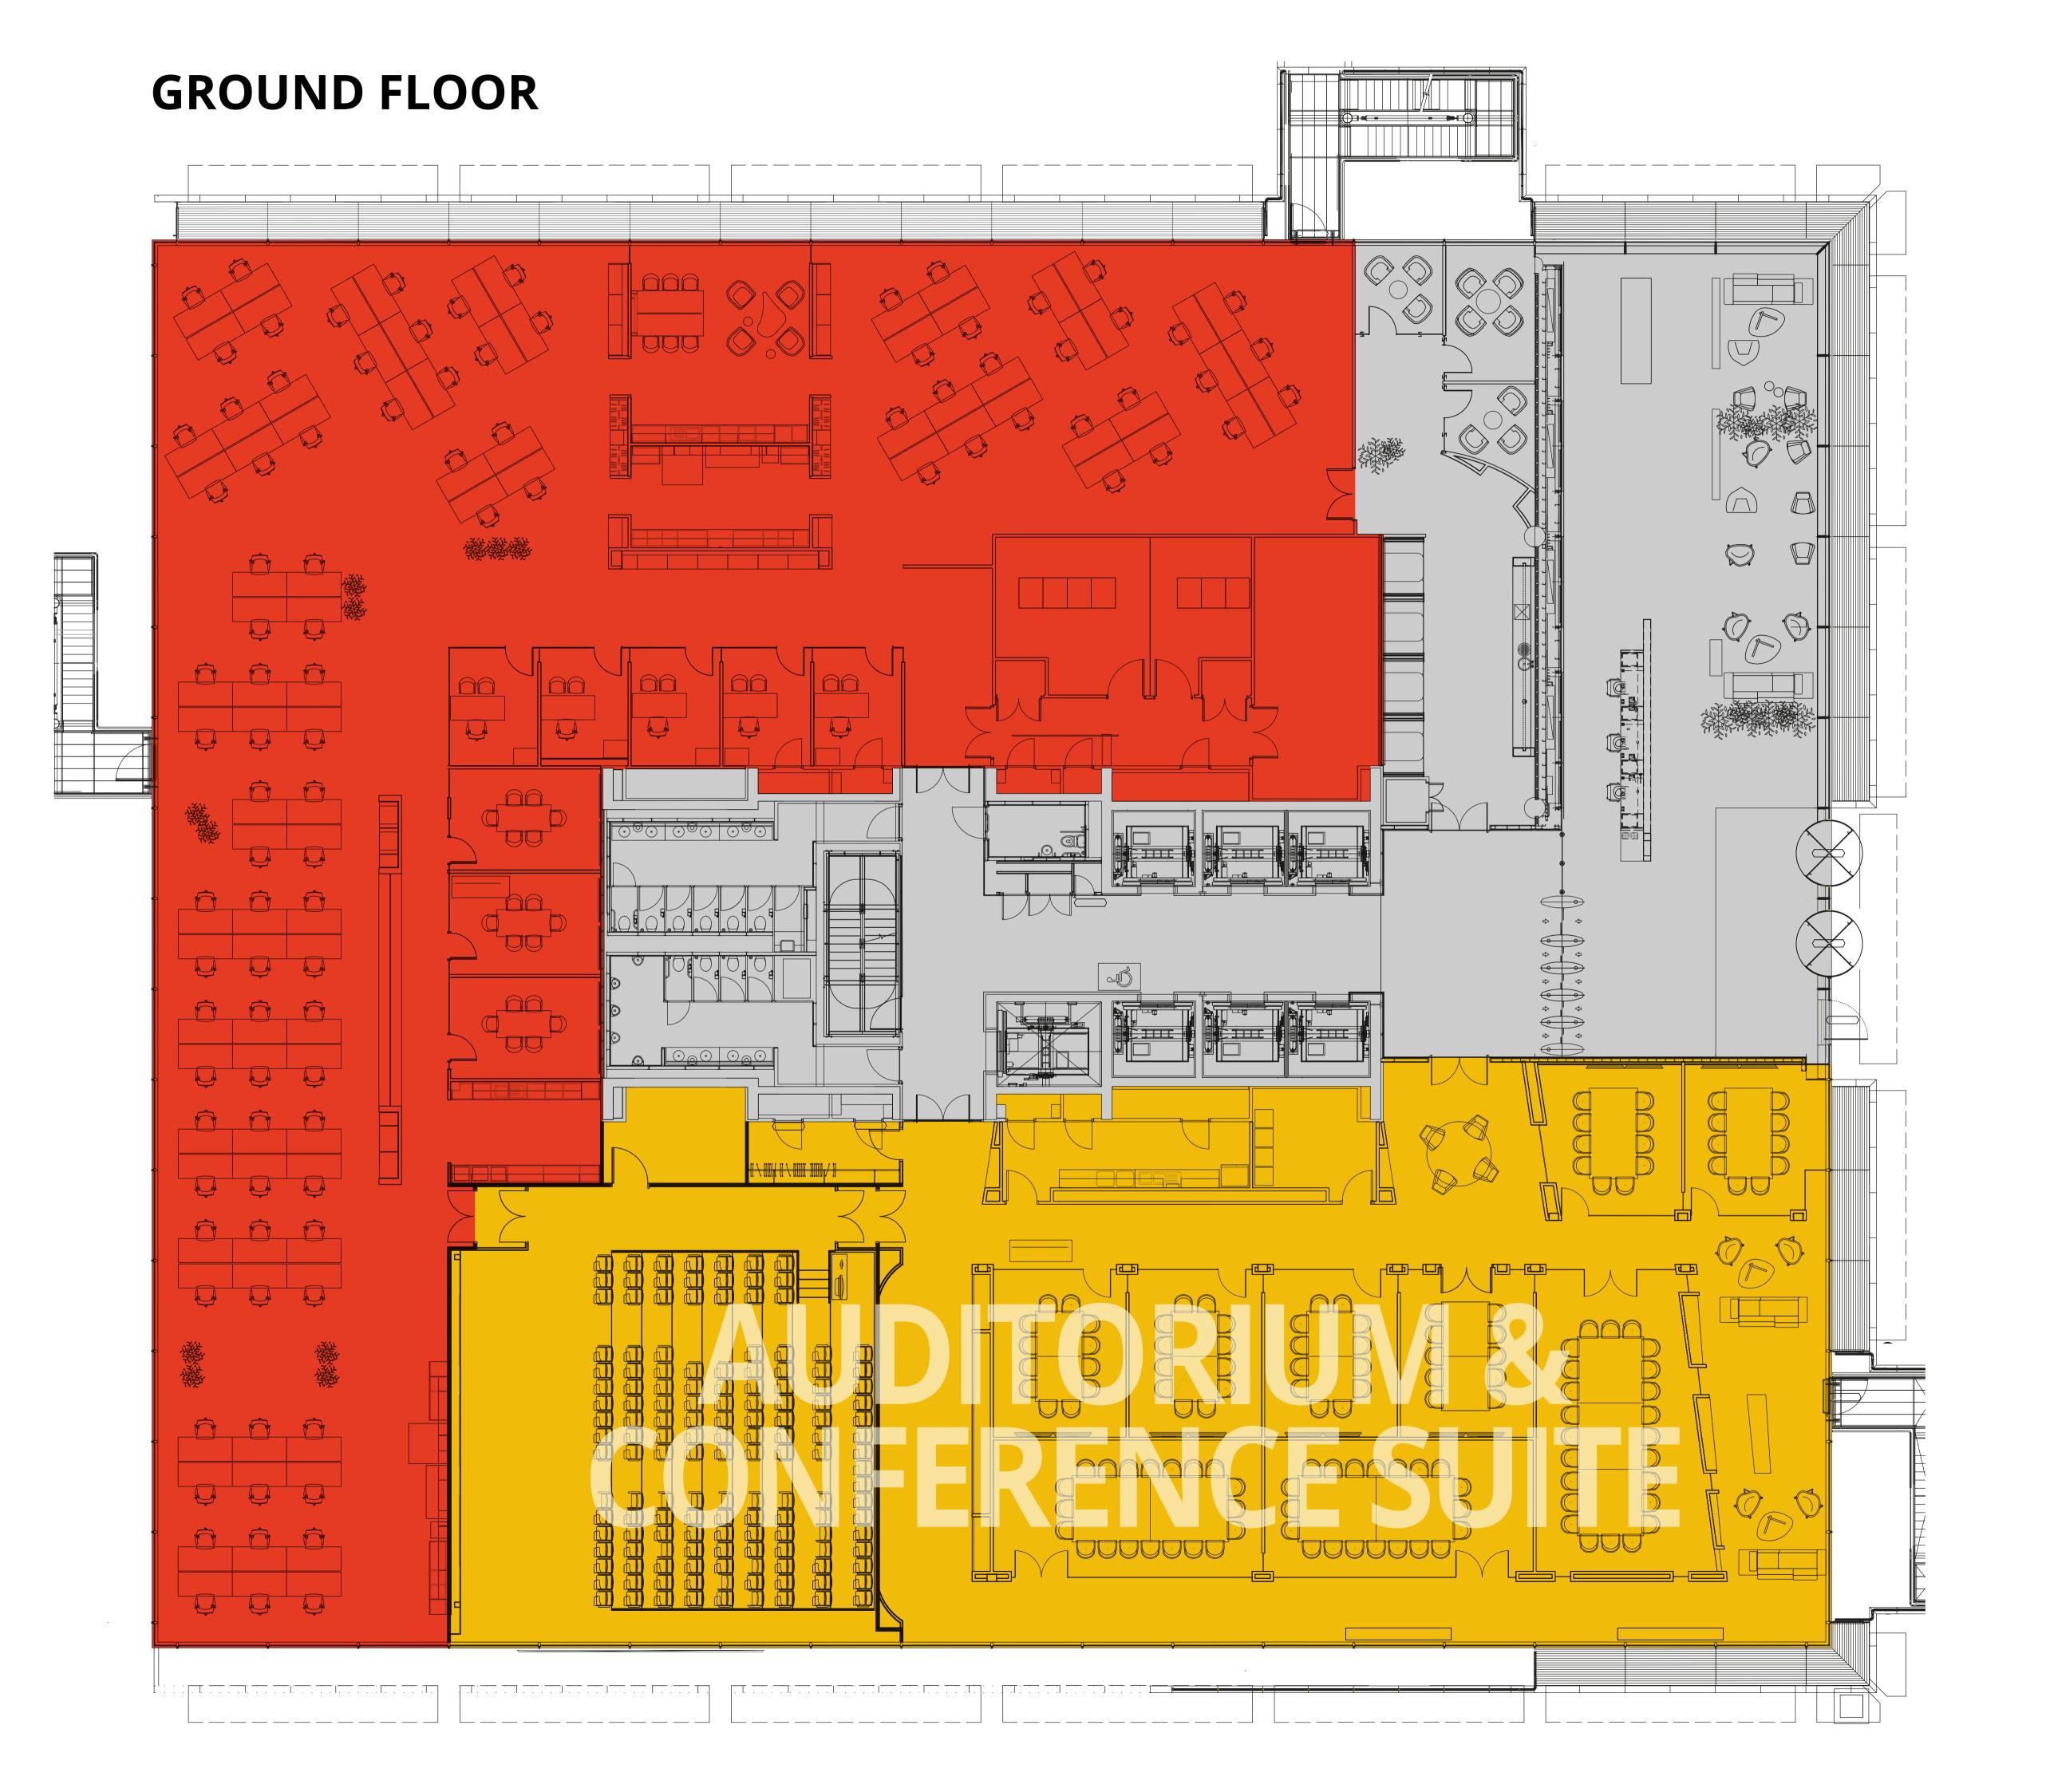

### Accommodation

| Floor/Unit | Description | sq ft  | Availability |
|------------|-------------|--------|--------------|
| 8th        | -           | 24,161 | Available    |
| 1st        | Suite A     | 13,276 | Available    |
| 1st        | Suite B     | 8,289  | Available    |
| Ground     | -           | 12,045 | Available    |
| Total      |             | 57,771 |              |

Full access raised floors

Cat6a cabling throughout

Independent secure comms rooms

Shower and changing facilities

1:1,400 sq ft secure parking spaces

EPC Rating of C

147 seater auditorium