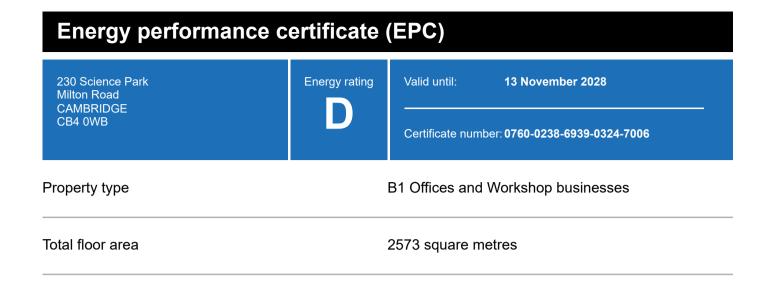

# **Energy efficiency rating for this property**

This property's current energy rating is D.

Properties are given a rating from A+ (most efficient) to G (least efficient).

Properties are also given a score. The larger the number, the more carbon dioxide (CO2) your property is likely to emit.