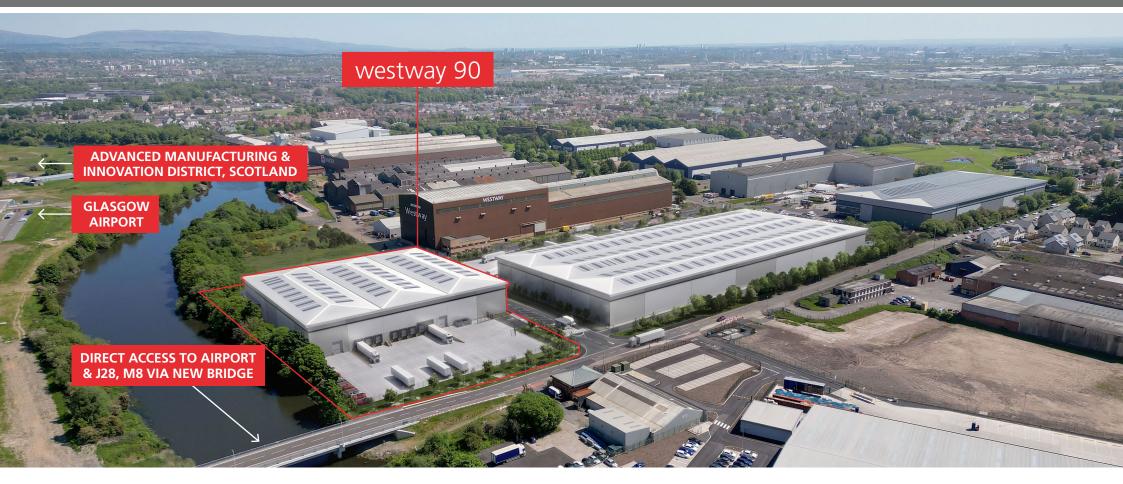

#### **LOCATION**

Westway lies approximately 7 miles west of Glasgow City Centre and adjacent to Glasgow International Airport. Westway is accessed from J28 via Glasgow Airport and the new Barnwell Bridge, four way J27 of the M8 motorway, just 1.2 miles away, which provides access to Glasgow, Edinburgh, M74, M77, M80 and in turn the national motorway network.

Westway 90 is situated adjacent to the new gatehouse on Barnwell Street. The new entrance will provide direct access to the airport, J28 of the M8 and Glasgow Airport Investment Area in just 2 minutes.

Westway benefits from the significant additional local infrastructure being provided to the Glasgow Airport Investment Area with new roads, bridges, cycle routes and pedestrian footpaths improving access.