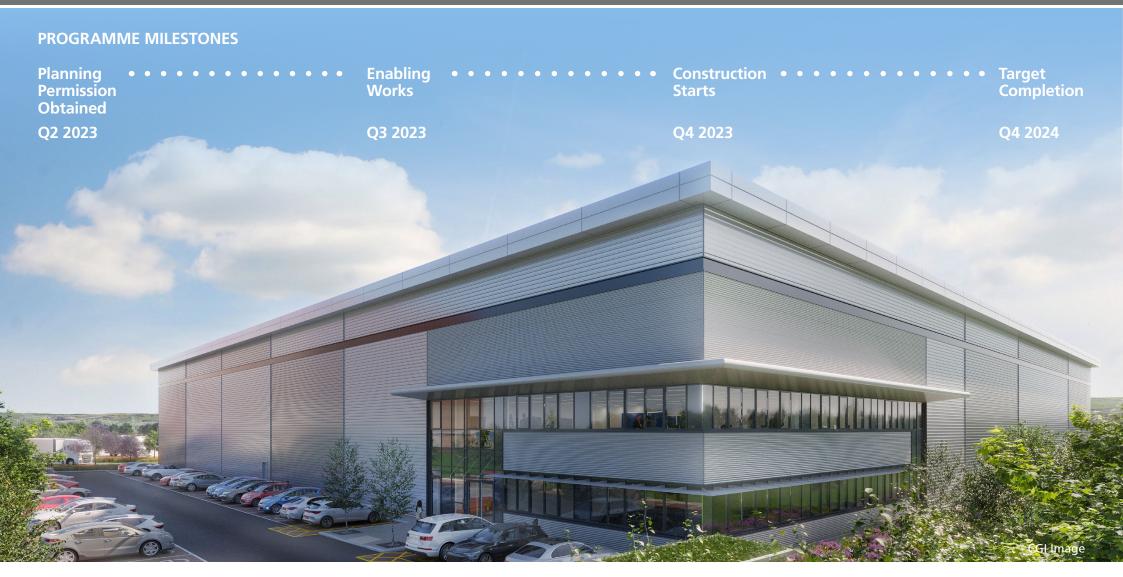

EW



**MAJOR OCCUPIERS INCLUDE** 



























#### **SPECIFICATION**



UP TO 50M YARD DEPTH



LANDSCAPED ENVIRONMENT



GATED YARD



6 DOCK LEVEL, 2 EURO DOCK & 2 LEVEL ACCESS DOORS



DEDICATED CAR PARKING AREA



2 MINUTES FROM GLASGOW AIRPORT



12.5M CLEAR INTERNAL HEIGHT



GENEROUS CAR & HGV PARKING



HIGH QUALITY OFFICE



24/7 ACCESS AND SECURITY



HIGHLY VISIBLE FROM M8 & GLASGOW AIRPORT



STEEL PORTAL FRAME CONSTRUCTION

#### **ACCOMMODATION**

| WAREHO   | USE      | OFFICE PLAN | NT DECK TO | OTAL SQ FT T | OTAL SQ M P | ARKING |
|----------|----------|-------------|------------|--------------|-------------|--------|
| 82,650 S | Q FT 4,4 | 40 SQ FT    | 540        | 87,630       | 8,143       | 76     |



### westway

WESTWAY 90 GLASGOW AIRPORT PA3 2EW



# **GLASGOW AIRPORT**



#### **SUSTAINABILITY**



5% ROOF LIGHTS



LED LIGHTING IN OFFICE AREA



TARGETING EPC A



PIR HEATING AND COOLING IN OFFICES



7 ACRE ECOLOGICAL ARFA



CYCLE SHELTERS



PV READY



TARGETING BREEAM EXCELLENT



10% EV CHARGING



WESTWAY 90 GLASGOW AIRPORT PA3 2EW



#### **LOCATION**

Westway lies approximately 7 miles west of Glasgow City Centre and adjacent to Glasgow International Airport. Westway is accessed from J28 via Glasgow Airport and the new Barnwell Bridge, four way J27 of the M8 motorway, just 1.2 miles away, which provides access to Glasgow, Edinburgh, M74, M77, M80 and in turn the national motorway network.

Westway 90 is situated adjacent to the new gatehouse on Barnwell Street. The new entrance will provide direct access to the airport,