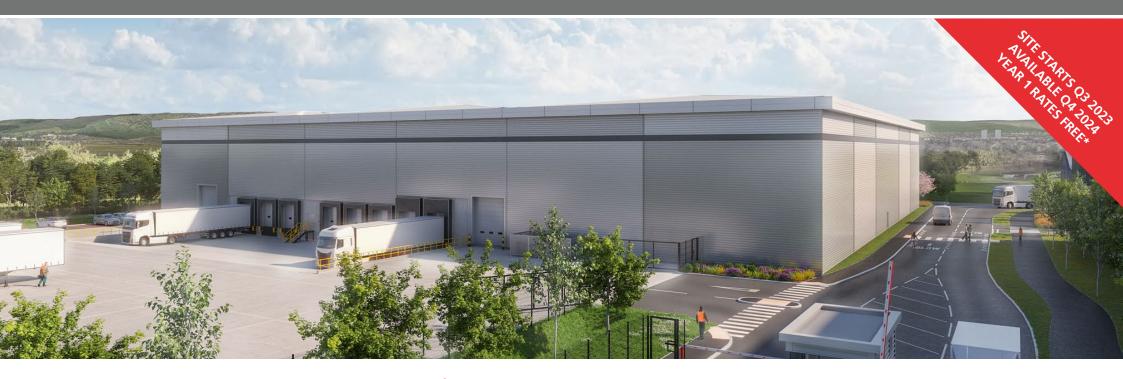

# New Build Industrial / Logistics Warehouse 87,630 sq ft (8,141 sq m)

- Scotland's largest fully enclosed industrial / distribution park
- New Barnwell Bridge providing fast & easy access to Glasgow Airport and J28 M8
- 24/7 security and CCTV
- 12.5m eaves height
- Floor loading 50kN/m2
- 50m deep secure yard
- High quality offices
- Target BREEAM 'Excellent', EPC 'A'

### westway

WESTWAY 90 ■ GLASGOW AIRPORT ■ PA3 2EW

**MAJOR OCCUPIERS INCLUDE** 