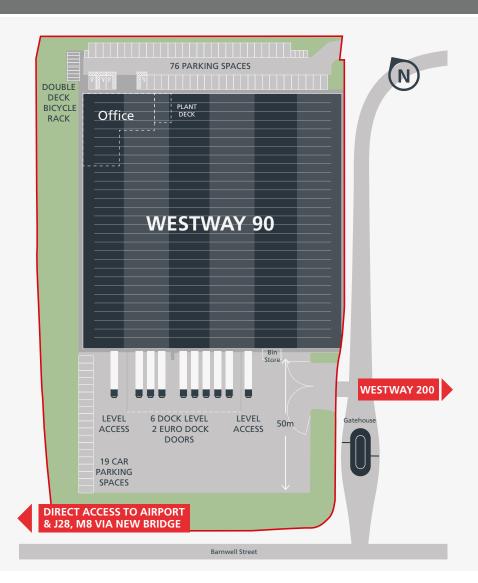

#### **SPECIFICATION**

UP TO 50M YARD DEPTH

LANDSCAPED ENVIRONMENT

GATED YARD

6 DOCK LEVEL, 2 EURO DOCK & 2 LEVEL ACCESS DOORS

DEDICATED CAR PARKING AREA

2 MINUTES FROM GLASGOW AIRPORT

12.5M CLEAR INTERNAL HEIGHT

GENEROUS CAR & HGV PARKING

HIGH QUALITY OFFICE

24/7 ACCESS AND SECURITY

HIGHLY VISIBLE FROM M8 & GLASGOW AIRPORT

STEEL PORTAL FRAME CONSTRUCTION

#### **ACCOMMODATION**

| WAREHO   | USE      | OFFICE PLAN | NT DECK TO | OTAL SQ FT T | OTAL SQ M P | ARKING |
|----------|----------|-------------|------------|--------------|-------------|--------|
| 82,650 S | Q FT 4,4 | 40 SQ FT    | 540        | 87,630       | 8,143       | 76     |