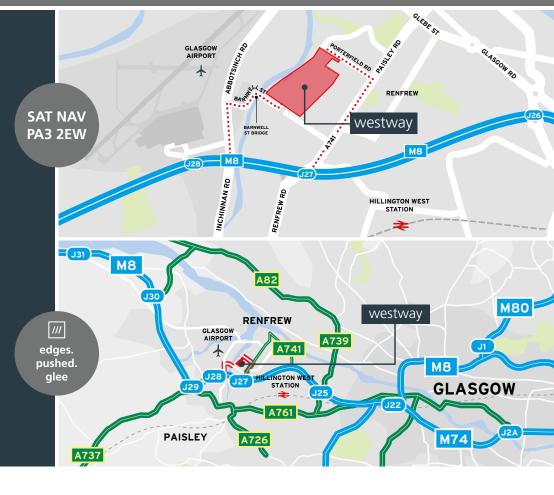

#### **LOCATION**

Westway lies approximately 7 miles west of Glasgow City Centre and adjacent to Glasgow International Airport. Westway is accessed from J28 via Glasgow Airport and the new Barnwell Bridge, four way J27 of the M8 motorway, just 1.2 miles away, which provides access to Glasgow, Edinburgh, M74, M77, M80 and in turn the national motorway network.

Westway 90 is situated adjacent to the new gatehouse on Barnwell Street. The new entrance will provide direct access to the airport, J28 of the M8 and Glasgow Airport Investment Area in just 2 minutes.

Westway benefits from the significant additional local infrastructure being provided to the Glasgow Airport Investment Area with new roads, bridges, cycle routes and pedestrian footpaths improving access.