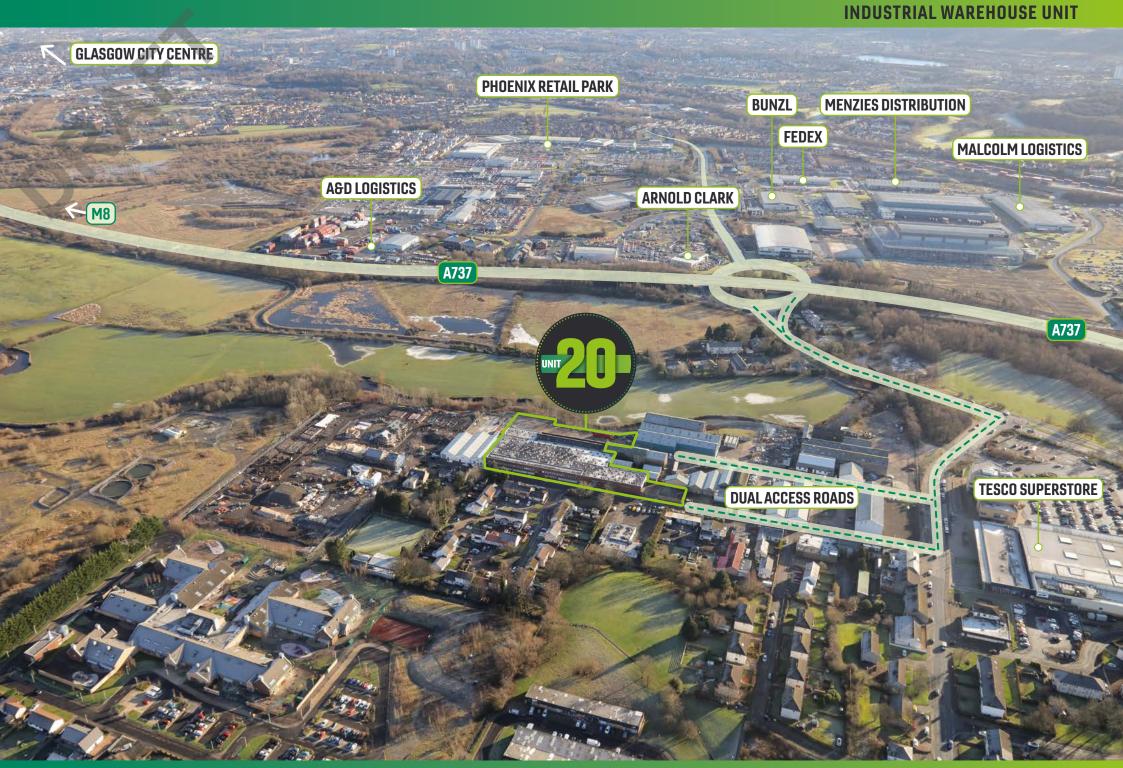

### **INDUSTRIAL WAREHOUSE UNIT**

PHOENIX RETAIL PARK

GLASGOW CITY CENTRE

# LOCATION

Linwood lies approximately 11 miles west of Glasgow situated within Renfrewshire, with Glasgow Airport lying to the east of the town. The Estate has a catchment of 175,000 persons, which along with Greater Glasgow and Clyde accounts for 25% of Scotland's population.