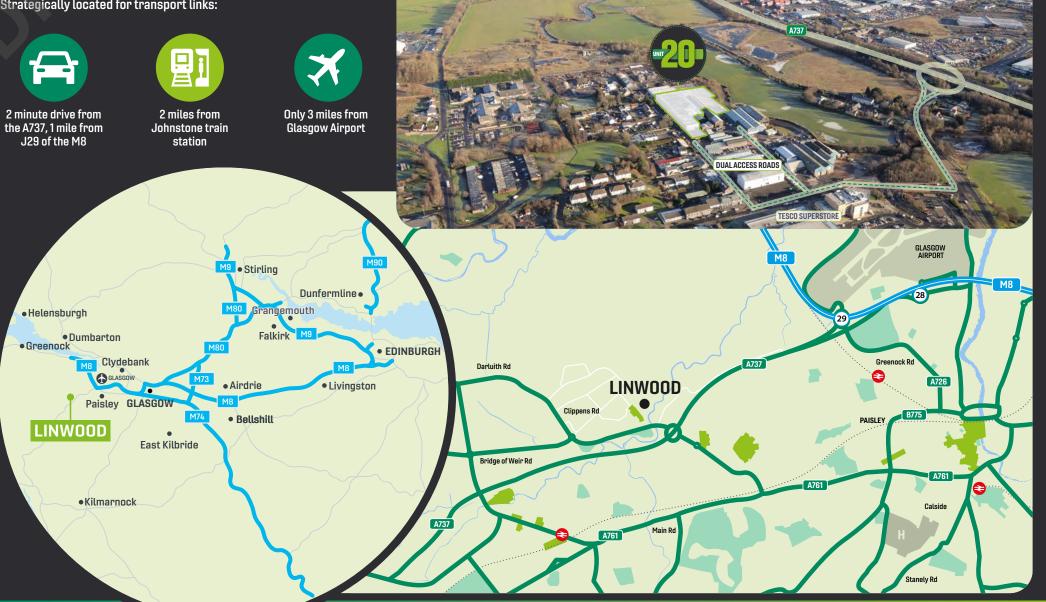

# LOCATION

Linwood lies approximately 11 miles west of Glasgow situated within Renfrewshire, with Glasgow Airport lying to the east of the town. The Estate has a catchment of 175,000 persons, which along with Greater Glasgow and Clyde accounts for 25% of Scotland's population.

#### Strategically located for transport links: