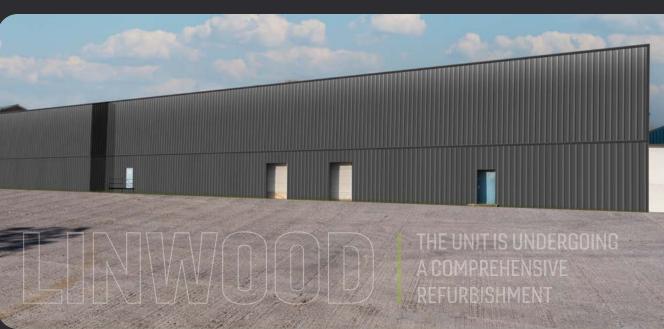

# **INDUSTRIAL WAREHOUSE UNIT** 49,880 SQ FT (4,634 SQ M) **TO LET**

THE UNIT IS UNDERGOING A COMPREHENSIVE REFURBISHMENT

UNIT 20 RIVERPARK INDUSTRIAL ESTATE, LINWOOD, PA3 3AJ