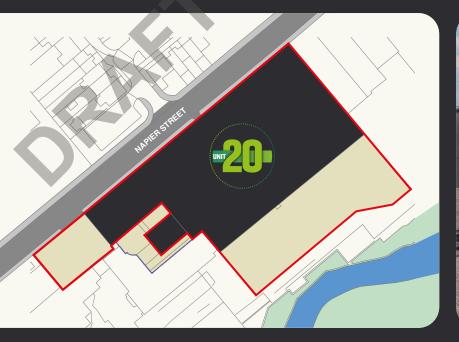

### **SPECIFICATION**

Dedicated 23m concrete yard

Dual Access off Napier Street and Riverpark Ind. est.

Eaves height: c.6m

|  | Ĩ |
|--|---|
|  |   |
|  |   |

4 x Vehicle Access Doors