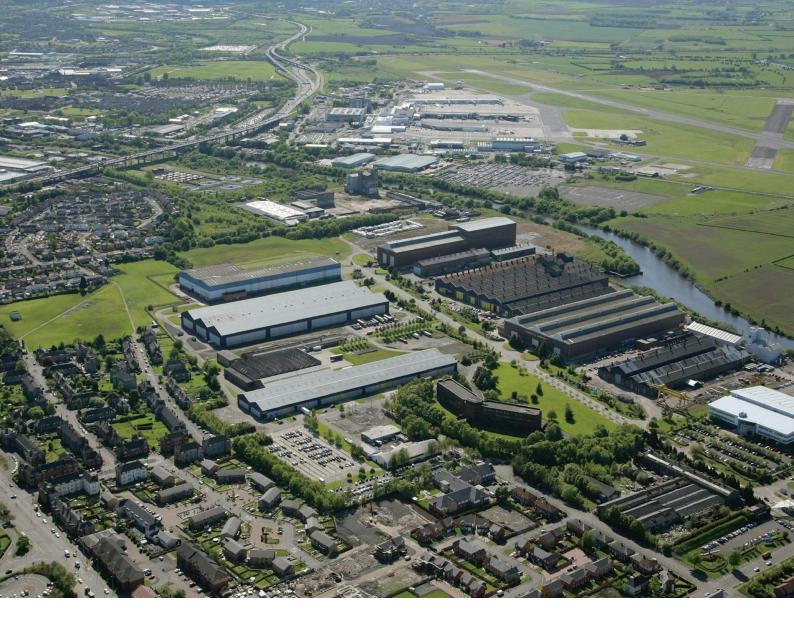

#### Location

Westway, in Renfrew, comprises a 130 acre self-contained site providing a mixture of office and industrial properties within a well maintained, fully secure estate. Westway lies approximately 10 miles west of Glasgow City Centre and 2 miles east of Glasgow International Airport. Access to the site is gained via Junction 27 (a four way junction) of the M8 motorway. The main entrance is situated on Porterfield Road just off the A741 which is the main arterial route into Renfrew from the M8. Major occupiers of the site include Doosan Babcock, AMG Group, Kintetsu World Express and Star Refrigeration.