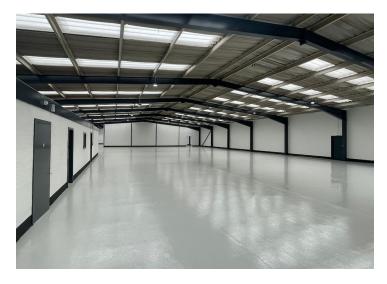

# To Let

Wardpark Industrial Estate offers extensively refurbished units and great connectivity to the national motorway network.

- · Excellent communication links
- Recently refurbished units
- Established industrial location
- · Multiple warehouse sizes available
- Trade Park on site
- 24 hour security

#### Accommodation

| Floor/Unit | Description              | Building type        | Size            | Availability |
|------------|--------------------------|----------------------|-----------------|--------------|
| Unit       | 1-3<br>Wardpark<br>Place | Industrial/Logistics | 24,726<br>sq ft | Available    |
| Unit       | 6 Wardpark<br>Place      | Industrial/Logistics | 24,945<br>sq ft | Available    |
| Unit       | 1-7 Napier<br>Place      | Industrial/Logistics | 27,979<br>sq ft | Available    |
| Unit       | 61 Napier<br>Road        | Industrial/Logistics | 15,643<br>sq ft | Under offer  |
| Unit       | 14 Napier<br>Court       | Industrial/Logistics | 1,956<br>sq ft  | Available    |
| Unit       | 12 Napier<br>Court       | Industrial/Logistics | 1,957<br>sq ft  | Available    |