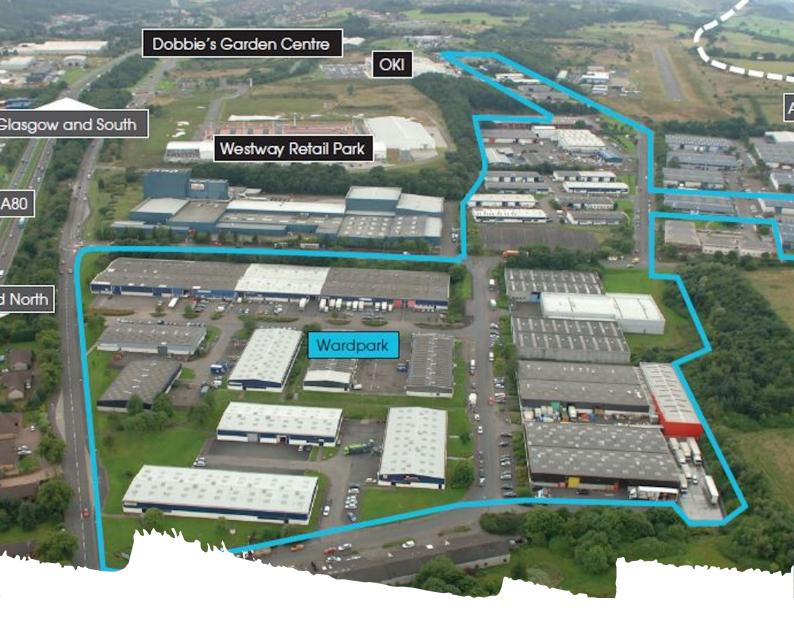

#### Location

Wardpark at Cumbernauld is centrally located, sitting on either side of the M80, thus providing direct access to Central Scotland's Motorway Triangle. It is the most recognised industrial and business area along the M80, lying to the north east of Cumbernauld Town Centre with access taken from Junction 6 (Castlecary).

Glasgow and Edinburgh Airports are within a 45 minute drive, as is a population of over 2 million people. Cumbernauld Airport for light aircraft is located within the Wardpark itself.