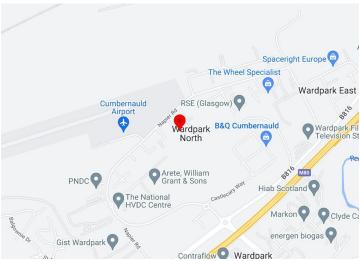

#### Location

Wardpark at Cumbernauld is centrally located, sitting on either side of the M80, thus providing direct access to Central Scotland's Motorway Triangle. It is the most recognised industrial and business area along the M80, lying to the north east of Cumbernauld Town Centre with access taken from Junction 6 (Castlecary).

Glasgow and Edinburgh Airports are within a 45 minute drive, as is a population of over 2 million people. Cumbernauld Airport for light aircraft is located within the Wardpark itself.