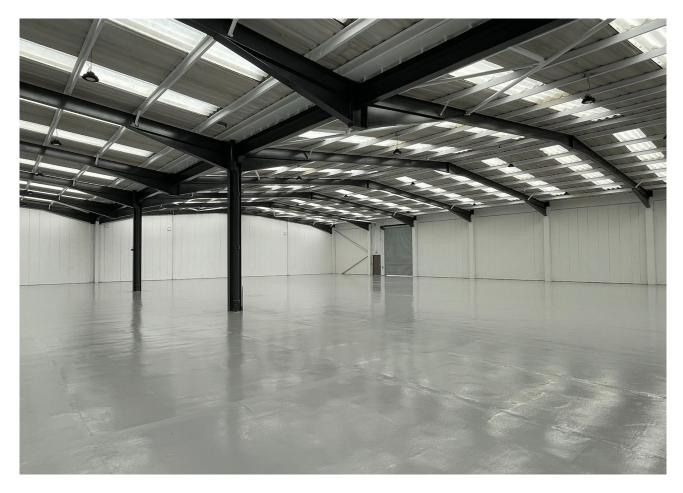

#### Accommodation

| Floor/Unit | Description              | Building type        | Size            | Availability |
|------------|--------------------------|----------------------|-----------------|--------------|
| Unit       | 1-3<br>Wardpark<br>Place | Industrial/Logistics | 24,726<br>sq ft | Available    |
| Unit       | 6 Wardpark<br>Place      | Industrial/Logistics | 24,945<br>sq ft | Available    |
| Unit       | 1-7 Napier<br>Place      | Industrial/Logistics | 27,979<br>sq ft | Available    |
| Unit       | 61 Napier<br>Road        | Industrial/Logistics | 15,643<br>sq ft | Under offer  |
| Unit       | 14 Napier<br>Court       | Industrial/Logistics | 1,956<br>sq ft  | Available    |
| Unit       | 12 Napier<br>Court       | Industrial/Logistics | 1,957<br>sq ft  | Available    |