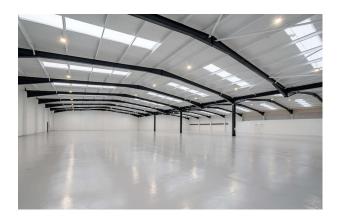

#### Accommodation

| Floor/Unit | Description              | Building type        | Size            | Availability |
|------------|--------------------------|----------------------|-----------------|--------------|
| Unit       | 1-3<br>Wardpark<br>Place | Industrial/Logistics | 24,726<br>sq ft | Available    |
| Unit       | 6 Wardpark<br>Place      | Industrial/Logistics | 24,945<br>sq ft | Available    |
| Unit       | 1-7 Napier<br>Place      | Industrial/Logistics | 27,979<br>sq ft | Available    |
| Unit       | 61 Napier<br>Road        | Industrial/Logistics | 15,643<br>sq ft | Under offer  |
| Unit       | 14 Napier<br>Court       | Industrial/Logistics | 1,956<br>sq ft  | Available    |
| Unit       | 12 Napier<br>Court       | Industrial/Logistics | 1,957<br>sq ft  | Available    |