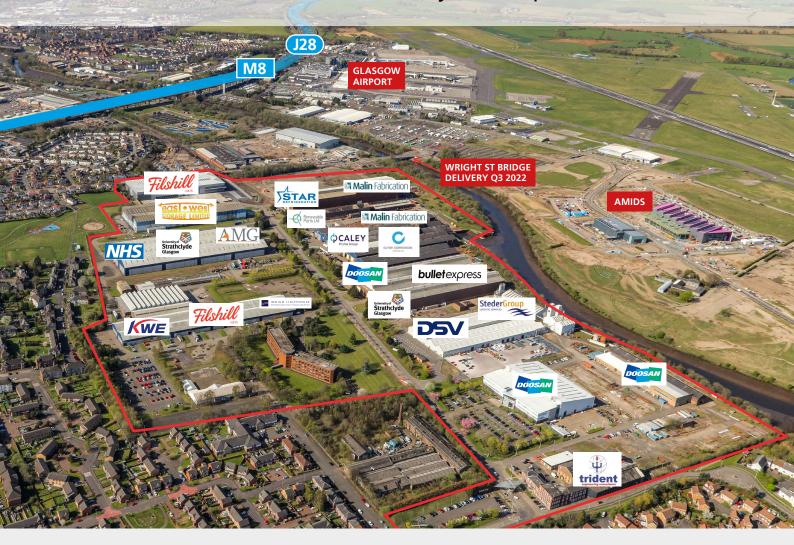

### **WESTWAY**

Westway comprises over over 1.7 million sq ft (160,000 sq m) of existing accommodation. Providing high quality logistics, manufacturing and office facilities providing space from 464 sq m (5,000 sq ft) to 13,935 sq m (150,000 sq ft).

- Scotland's largest fully enclosed industrial park
- Direct access to Glasgow Airport
- Excellent access to M8 J27
- 24/7 manned security and CCTV
- High specification office accommodation

- Generous dedicated parking
- On-site amenities
- Landscaped environment
- Wright Street bridge provides access to Glasgow Airport and J28, M8

The main entrance is situated on Porterfield Road just off the A741 which is the main arterial route from the M8. The development site has prominent frontage to Glasgow Airport and is situated adjacent to the new bridge which will provide direct access to the airport, the J28 of the M8 and Glasgow Airport Investment Area via Wright Street from Q4 2022.