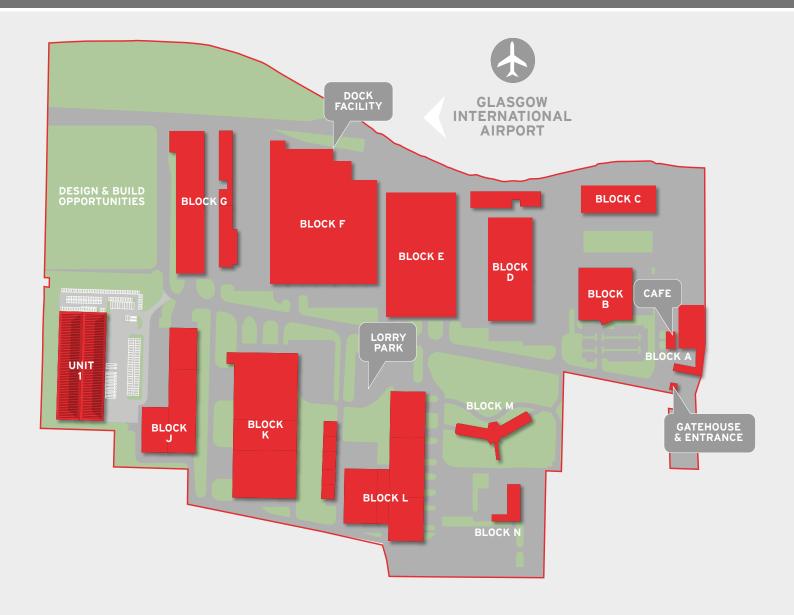

# **CURRENT AVAILABILITY (GIA)**

| UNIT                       | SQ FT  | SQ M  |
|----------------------------|--------|-------|
| L7C (To be refurbished)    | 4,040  | 375   |
| L7B (To be refurbished)    | 4,073  | 378   |
| L7D (To be refurbished)    | 5,663  | 526   |
| F2A                        | 10,000 | 929   |
| A1 - 2 (To be refurbished) | 27,809 | 2,583 |
| F3B                        | 17,183 | 1,596 |

| UNIT                      | SQ FT  | SQ M  |
|---------------------------|--------|-------|
| J1                        | 18,498 | 1,718 |
| J5                        | 26,357 | 2,448 |
| F6                        | 40,637 | 3,775 |
| L4 - 6                    | 43,888 | 4,077 |
| L1 - 2C AVAILABLE Q4 2022 | 56,883 | 5,284 |
| G2 AVAILABLE Q4 2022      | 67,534 | 6,274 |