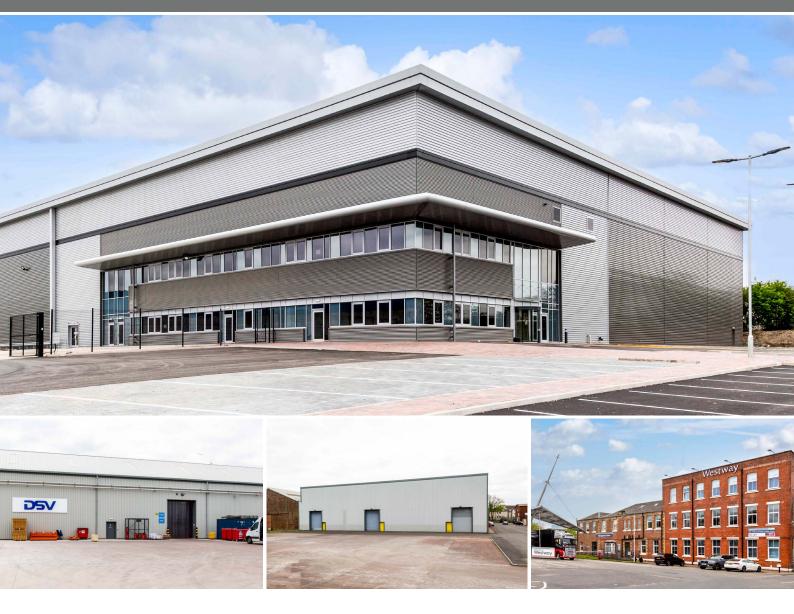

**GLASGOW** 

Set in an attractive, landscaped environment, Westway is fully enclosed and benefits from 24 hour manned security, on-site patrols and CCTV.

### **WESTWAY**

Westway comprises over over 1.7 million sq ft (160,000 sq m) of existing accommodation. Providing high quality logistics, manufacturing and office facilities providing space from 464 sq m (5,000 sq ft) to 13,935 sq m (150,000 sq ft).

- Scotland's largest fully enclosed industrial park
- Direct access to Glasgow Airport
- Excellent access to M8 J27
- 24/7 manned security and CCTV
- High specification office accommodation

- Generous dedicated parking
- On-site amenities
- Landscaped environment
- Wright Street bridge provides access to Glasgow Airport and J28, M8