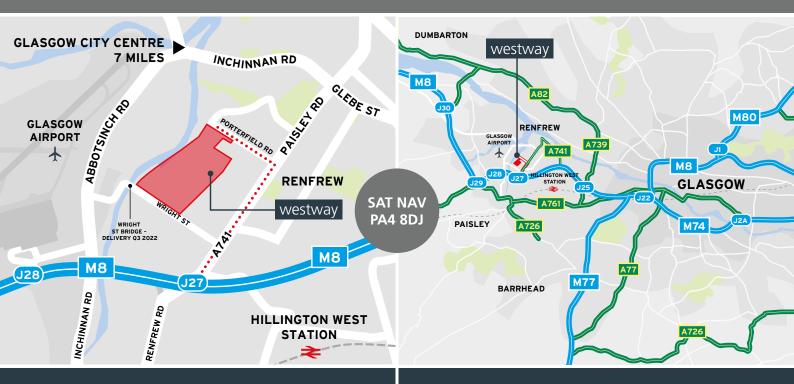

#### **LOCATION**

Westway lies approximately 10 miles west of Glasgow City Centre and adjacent to Glasgow International Airport. Westway is accessed via the four way Junction 27 of the M8 motorway, just 1.2 miles away, which provides access to Glasgow, Edinburgh, the M74, M77, M80 and in turn the national motorway network.

The main entrance is situated on Porterfield Road just off the A741 which is the main arterial route from the M8. The development site has prominent frontage to Glasgow Airport and is situated adjacent to the new bridge which will provide direct access to the airport, the J28 of the M8 and Glasgow Airport Investment Area via Wright Street from Q4 2022.

|  | J27 M8    | 3        | mins |
|--|-----------|----------|------|
|  | Glasgow   | 14       | mins |
|  | Edinburgh | 50       | mins |
|  | Carlisle  | 1 hr 37  | mins |
|  | Aberdeen  | 2 hrs 46 | mins |

Manchester

| King George V Dock           | 5 mins  |
|------------------------------|---------|
| Grangemouth Freight Hub      | 30 mins |
| Eurocentral Freight Terminal | 30 mins |
| Rosyth Container Terminal    | 37 mins |

| Glasgow Airport   | 5 mins  |
|-------------------|---------|
| Edinburgh Airport | 50 mins |