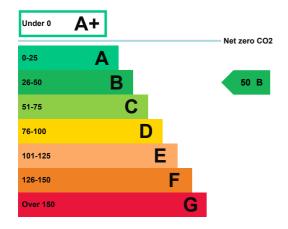

### **Energy rating and score**

This property's current energy rating is B.

Properties get a rating from A+ (best) to G (worst) and a score.

The better the rating and score, the lower your property's carbon emissions are likely to be.

## How this property compares to others

Properties similar to this one could have ratings:

| If newly built                   | 14 A |
|----------------------------------|------|
| If typical of the existing stock | 55 C |