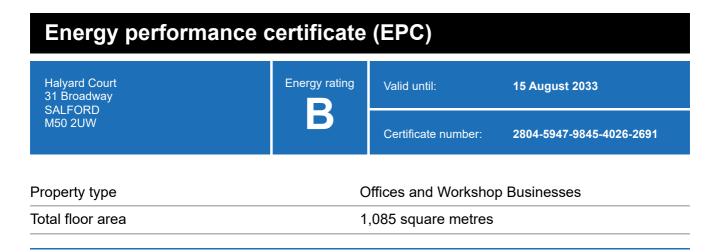

### **Energy rating and score**

This property's energy rating is B.

Properties get a rating from A+ (best) to G (worst) and a score.

The better the rating and score, the lower your property's carbon emissions are likely to be.