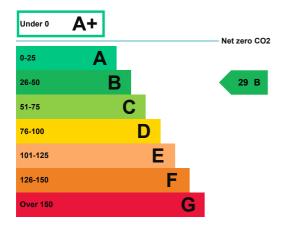

### **Energy rating and score**

This property's energy rating is B.

Properties get a rating from A+ (best) to G (worst) and a score.

The better the rating and score, the lower your property's carbon emissions are likely to be.

# How this property compares to others

Properties similar to this one could have ratings: