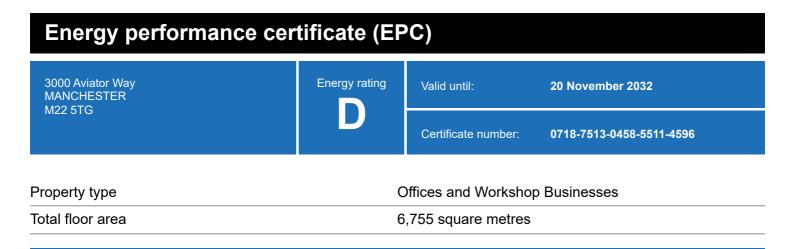

### **Energy rating and score**

This property's energy rating is D.

Properties get a rating from A+ (best) to G (worst) and a score.

The better the rating and score, the lower your property's carbon emissions are likely to be.