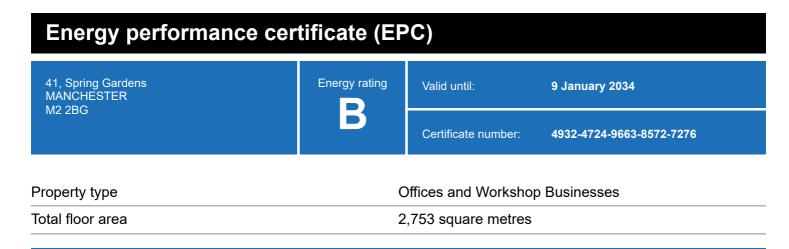

## **Energy rating and score**

This property's energy rating is B.

Properties get a rating from A+ (best) to G (worst) and a score.

The better the rating and score, the lower your property's carbon emissions are likely to be.