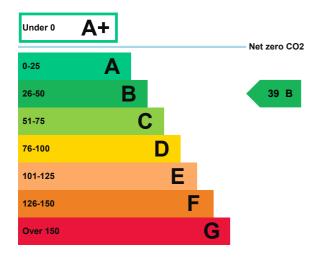

## **Energy rating and score**

This property's energy rating is B.

Properties get a rating from A+ (best) to G (worst) and a score.

The better the rating and score, the lower your property's carbon emissions are likely to be.