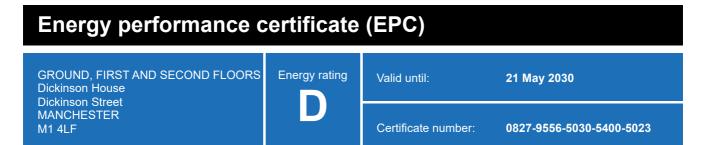

### **Energy rating and score**

This property's energy rating is D.

Properties get a rating from A+ (best) to G (worst) and a score.

The better the rating and score, the lower your property's carbon emissions are likely to be.