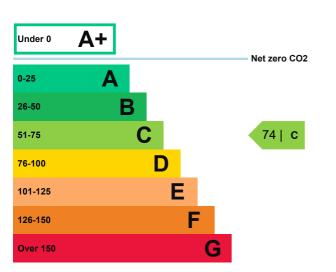

# Energy efficiency rating for this property

This property's current energy rating is C.

Properties are given a rating from A+ (most efficient) to G (least efficient).

Properties are also given a score. The larger the number, the more carbon dioxide (CO2) your property is likely to emit.

### Breakdown of this property's energy performance

| Main heating fuel                          | Natural Gas      |
|--------------------------------------------|------------------|
| Building environment                       | Air Conditioning |
| Assessment level                           | 4                |
| Building emission rate (kgCO2/m2 per year) | 26.1             |
| Primary energy use (kWh/m2 per year)       | 210              |