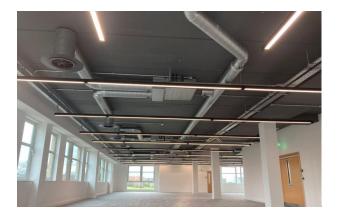

#### Description

Self-contained 2nd floor suite offering fully refurbished grade A office accommodation.

#### Accommodation

The accommodation comprises a modern office building of a steel frame construction with brick elevations beneath a pitched tiled roof. Configured in an 'L' shape with two wings around a central core, the suite offers a flexible and fully divisible floor plate. Additionally, the 2nd floor has the benefit of 46 car parking spaces, providing an excellent car parking ratio of 1:189 sq ft.