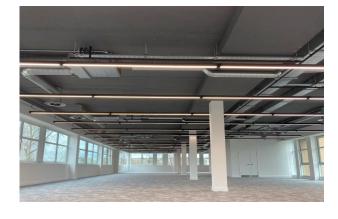

#### Description

Self-contained 2nd floor suite offering fully refurbished grade A office accommodation.

#### Accommodation

The accommodation comprises a modern office building of a steel frame construction with brick elevations beneath a pitched tiled roof. Configured in an 'L' shape with two wings around a central core, the suite offers a flexible and fully divisible floor plate. Additionally, the 2nd floor has the benefit of 46 car parking spaces, providing an excellent car parking ratio of 1:189 sq ft.