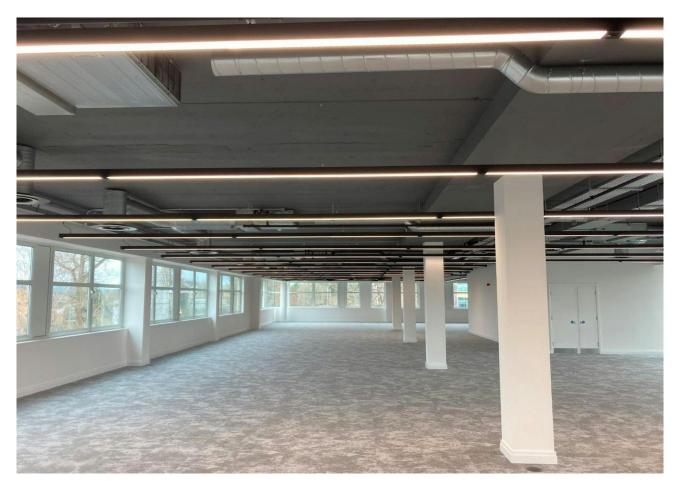

#### Description

Self-contained 2nd floor suite offering fully refurbished grade A office accommodation.

#### Accommodation

The accommodation comprises a modern office building of a steel frame construction with brick elevations beneath a pitched tiled roof. Configured in an 'L' shape with two wings around a central core, the suite offers a flexible and fully divisible floor plate. Additionally, the 2nd floor has the benefit of 46 car parking spaces, providing an excellent car parking ratio of 1:189 sq ft.