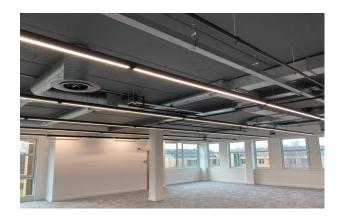

#### Description

Self-contained 2nd floor suite offering fully refurbished grade A office accommodation.

#### Accommodation

The accommodation comprises a modern office building of a steel frame construction with brick elevations beneath a pitched tiled roof. Configured in an 'L' shape with two wings around a central core, the suite offers a flexible and fully divisible floor plate. Additionally, the 2nd floor has the benefit of 46 car parking spaces, providing an excellent car parking ratio of 1:189 sq ft.