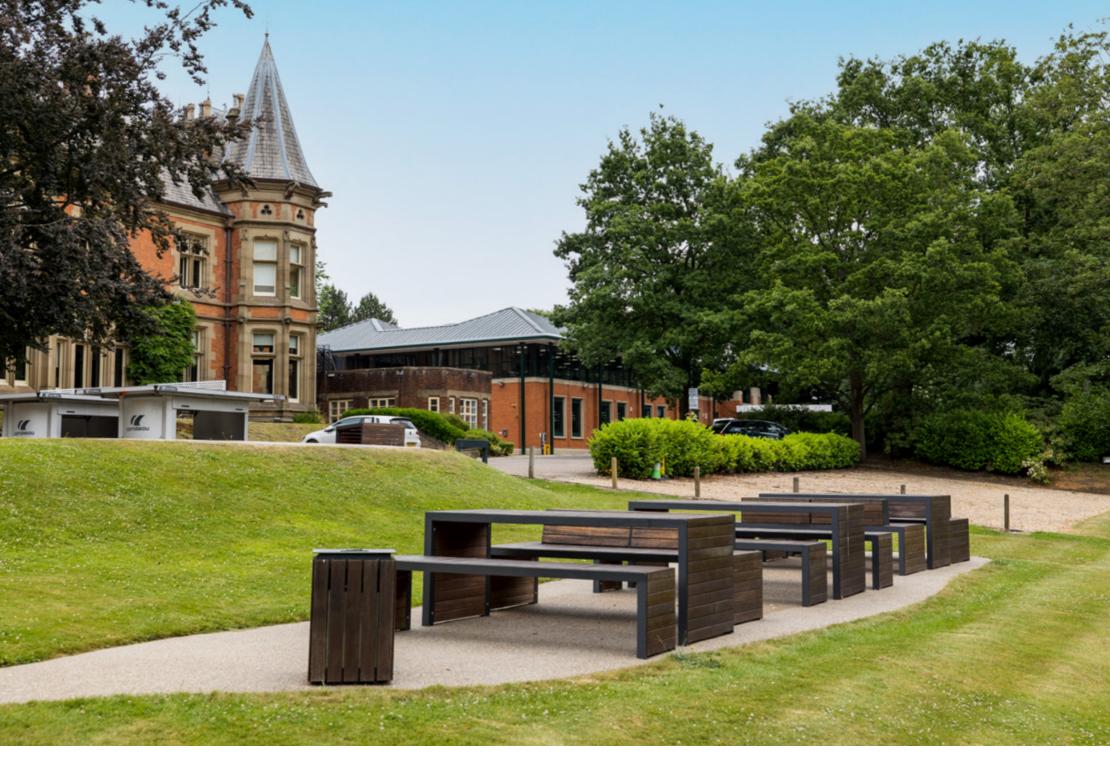

## A THRIVING BUSINESS LOCATION

- •24-hour security
- Air conditioning
- Full access raised floors
- Excellent natural light
- Passenger lift
- Bicycle racks
- Landscaped gardens
- Picnic areas
- Exercise zones

- Shower facilities
- Lockers
- Public WiFi
- •102 on-site car spaces (1:230 sq ft)
- Well lit car park
- Electric Vehicle Charging Points
- CCTV surveillance
- $\cdot$  On-site cafe