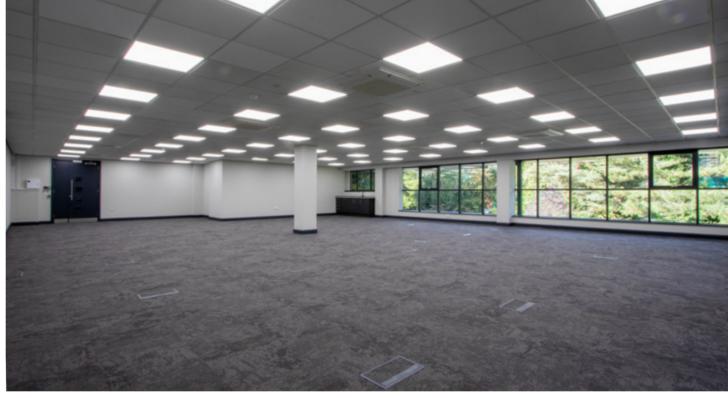

#### THE HAWTHORN SUITE 2,200 SQ. FT.

- Fully refurbished
- Open plan and fully fitted offices available
- High quality carpet and wall decoration
- Suspended ceiling and LED lighting
- Fully air-conditioned
- Raised floors
- Large windows provide excellent natural light
- On-site secure car parking
- Private kitchen