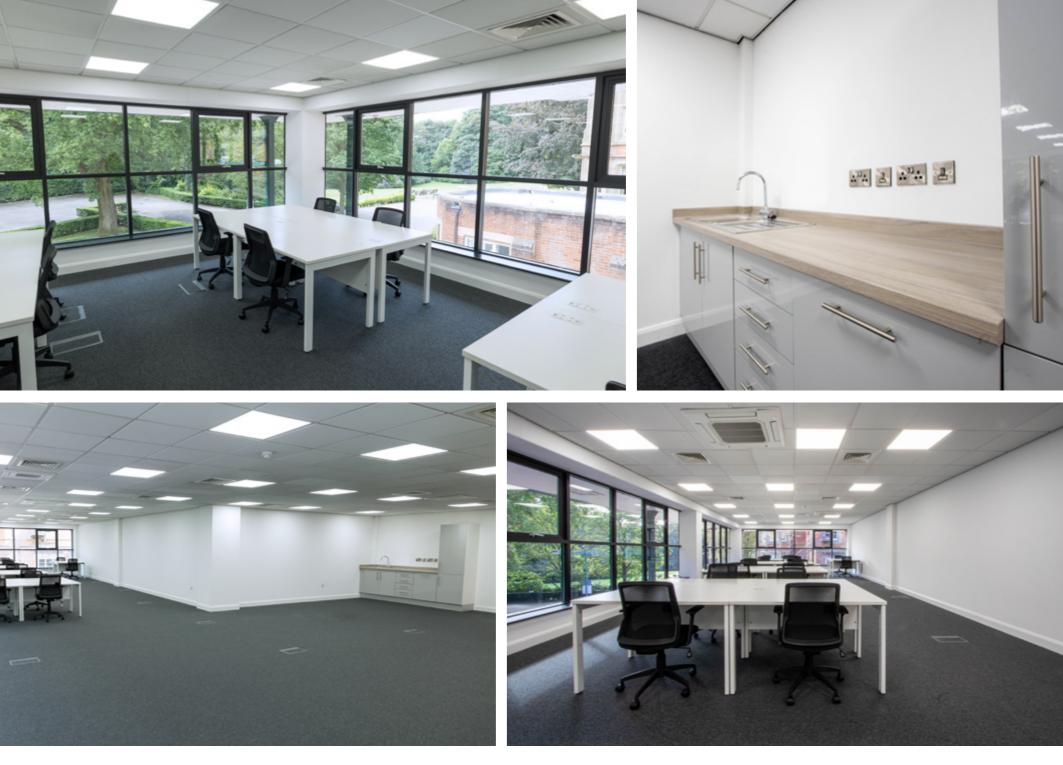

#### THE HAWTHORN SUITE 2,200 SQ. FT.

- Fully refurbished
- Open plan and fully fitted offices available
- High quality carpet and wall decoration
- Suspended ceiling and LED lighting
- Fully air-conditioned
- Raised floors
- Large windows provide excellent natural light
- On-site secure car parking
- Private kitchen