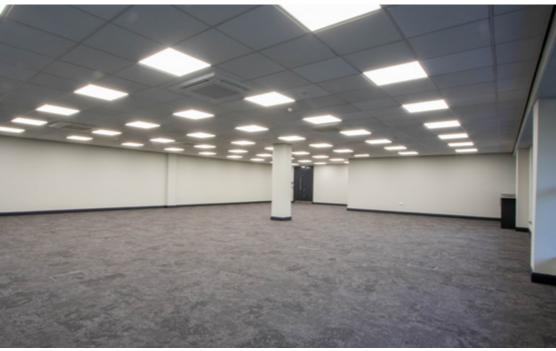

### THE TAYLOR SUITE 1,915 SQ. FT.

- Fully refurbished
- Open plan and fully fitted offices available
- High quality carpet and wall decoration
- Suspended ceiling and LED lighting
- Fully air-conditioned
- Raised floors
- Large windows provide excellent natural light
- On-site secure car parking
- Private kitchen

#### THE HAWTHORN SUITE 2,200 SQ. FT.

- Fully refurbished
- Open plan and fully fitted offices available
- High quality carpet and wall decoration
- Suspended ceiling and LED lighting
- Fully air-conditioned
- Raised floors
- Large windows provide excellent natural light
- On-site secure car parking
- Private kitchen