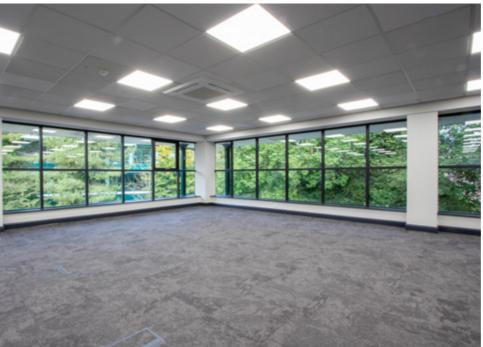

### THE TAYLOR SUITE 1,915 SQ. FT.

- Fully refurbished
- Open plan and fully fitted offices available
- High quality carpet and wall decoration
- Suspended ceiling and LED lighting
- Fully air-conditioned
- Raised floors
- Large windows provide excellent natural light
- On-site secure car parking
- Private kitchen

#### THE HAWTHORN SUITE 2,200 SQ. FT.

- Fully refurbished
- Open plan and fully fitted offices available
- High quality carpet and wall decoration
- Suspended ceiling and LED lighting
- Fully air-conditioned
- Raised floors
- Large windows provide excellent natural light
- On-site secure car parking
- Private kitchen