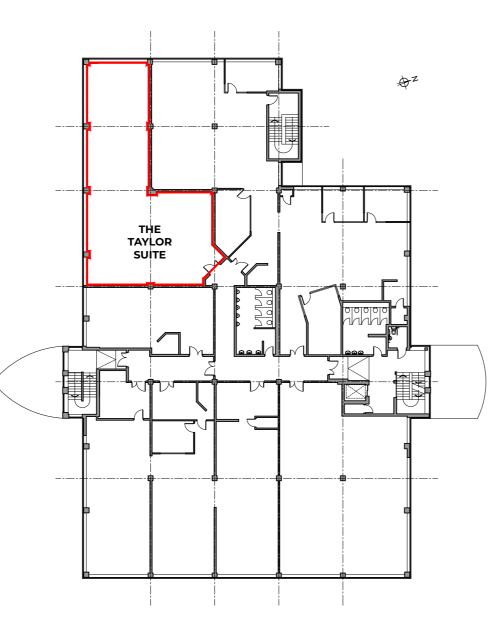

### THE TAYLOR SUITE 1,915 SQ. FT.

- Fully refurbished
- Open plan and fully fitted offices available
- High quality carpet and wall decoration
- Suspended ceiling and LED lighting
- Fully air-conditioned
- Raised floors
- Large windows provide excellent natural light
- On-site secure car parking
- Private kitchen

## **FLOOR PLAN**

Egerton House | Didsbury, Manchester