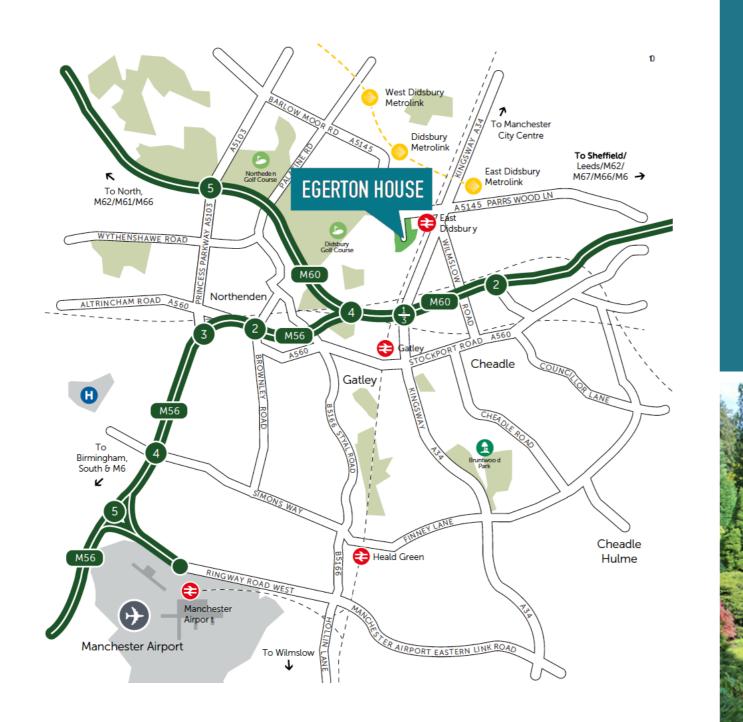

## PERFECTLY SITUATED

Didsbury high street is just a few minutes walk away offering ample bars, restaurants, supermarkets, shops and banks, along with Parrs Wood leisure complex. Access is excellent via road the A34 is just minutes away - and the site is well served by bus, East Didsbury Metrolink and rail services (all fewer than 10 minutes' walk away). Manchester city centre is a 10 minute drive away, and Manchester Airport is easily accessible via the motorway network.

Egerton House, located within Towers Business Park, is situated in an attractive, established yet quiet setting off Wilmslow Road (A5145). Just minutes away from Junctions 2, 3 & 4 of the M60 motorway that provides fast road links to the North West and beyond.

| East Didsbury Station  | 5 min walk   |
|------------------------|--------------|
| Manchester City Centre | 10 min drive |
| Manchester Airport     | 10 min drive |