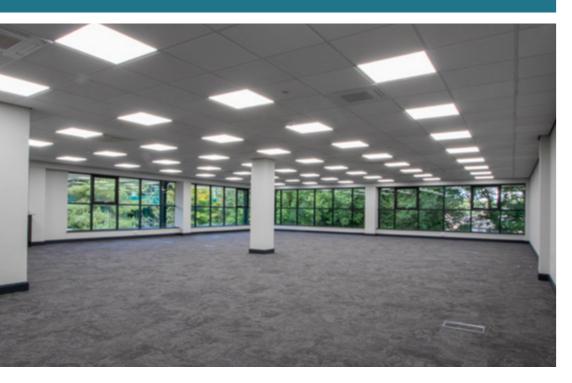

### THE TAYLOR SUITE 1,915 SQ. FT.

- Fully refurbished
- Open plan and fully fitted offices available
- High quality carpet and wall decoration
- Suspended ceiling and LED lighting
- Fully air-conditioned
- Raised floors
- Large windows provide excellent natural light
- On-site secure car parking
- Private kitchen