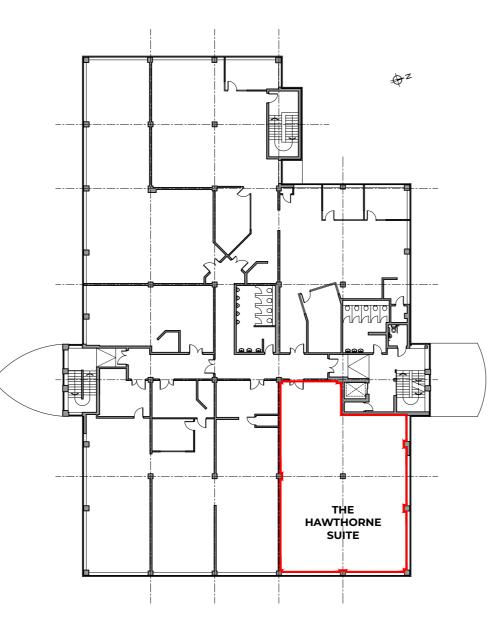

#### THE HAWTHORN SUITE 2,200 SQ. FT.

- Fully refurbished
- Open plan and fully fitted offices available
- High quality carpet and wall decoration
- Suspended ceiling and LED lighting
- Fully air-conditioned
- Raised floors
- Large windows provide excellent natural light
- On-site secure car parking
- Private kitchen

## **FLOOR PLAN**

Egerton House | Didsbury, Manchester