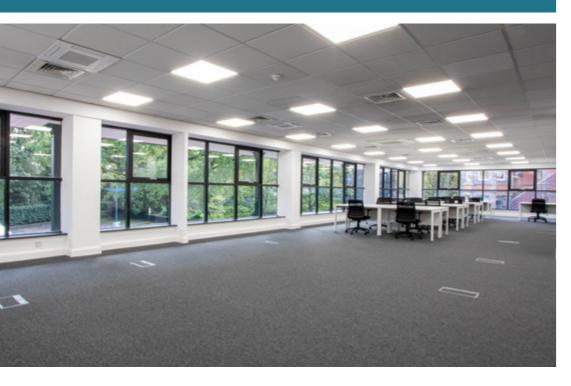

### THE TAYLOR SUITE 1,915 SQ. FT.

- Fully refurbished
- Open plan and fully fitted offices available
- High quality carpet and wall decoration
- Suspended ceiling and LED lighting
- Fully air-conditioned
- Raised floors
- Large windows provide excellent natural light
- On-site secure car parking
- Private kitchen