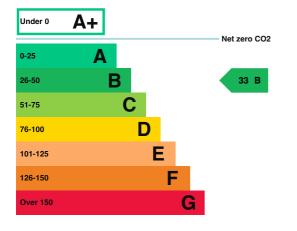

# **Energy rating and score**

This property's energy rating is B.

Properties get a rating from A+ (best) to G (worst) and a score.

The better the rating and score, the lower your property's carbon emissions are likely to be.