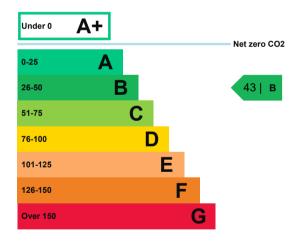

# **Energy efficiency rating for this property**

This property's current energy rating is B.

Properties are given a rating from A+ (most efficient) to G (least efficient).

Properties are also given a score. The larger the number, the more carbon dioxide (CO2) your property is likely to emit.