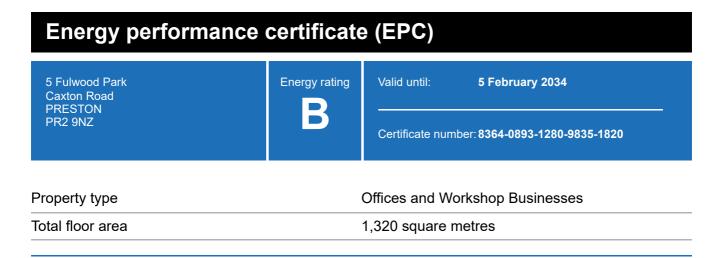

### **Energy rating and score**

This property's energy rating is B.

Properties get a rating from A+ (best) to G (worst) and a score.

The better the rating and score, the lower your property's carbon emissions are likely to be.

# Breakdown of this property's energy performance

| Main heating fuel                          | Grid Supplied Electricity |
|--------------------------------------------|---------------------------|
| Building environment                       | Air Conditioning          |
| Assessment level                           | 3                         |
| Building emission rate (kgCO2/m2 per year) | 11.1                      |
| Primary energy use (kWh/m2 per year)       | 109                       |