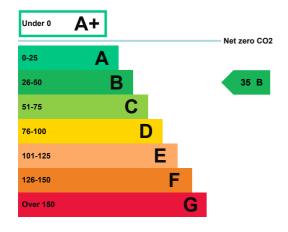

### **Energy rating and score**

This property's energy rating is B.

Properties get a rating from A+ (best) to G (worst) and a score.

The better the rating and score, the lower your property's carbon emissions are likely to be.

## How this property compares to others

Properties similar to this one could have ratings:

| If newly built                   | 12 A |
|----------------------------------|------|
| If typical of the existing stock | 47 B |