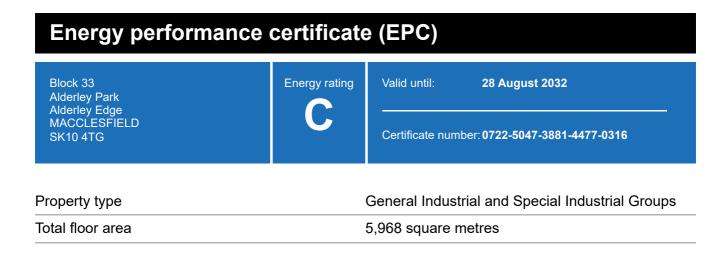

### **Energy rating and score**

This property's energy rating is C.

Properties get a rating from A+ (best) to G (worst) and a score.

The better the rating and score, the lower your property's carbon emissions are likely to be.