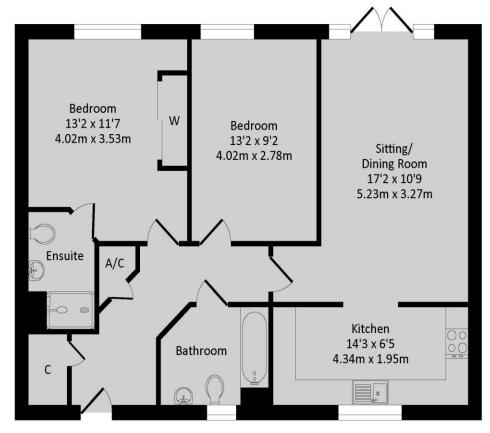

We have prepared a floorplan to show the room sizes and layout. Some of the main features include:

#### **Tenure**

A leasehold property with a 125 year lease which commenced in 2008.

Service Charge - £872 per annum

Ground Rent - There is a peppercorn ground rent set up for the property.

Total Approx. Floor Area 766 Sq.Ft. (71.20 Sq.M.)