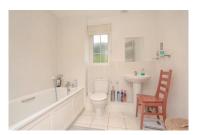

#### **Family Bathroom**

Fitted with a white suite comprising a panelled bath, a wash hand basin and WC. Tiling to walls and floor, heated towel rail.