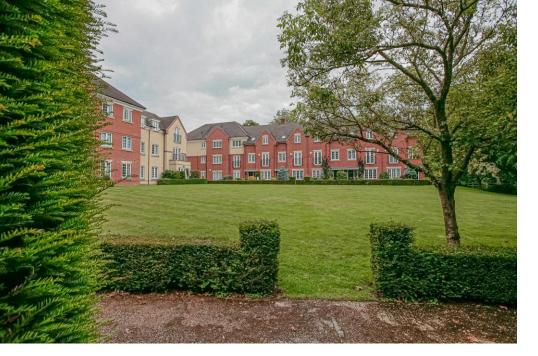

#### Outside

There is a paved patio adjoining the property and there are double doors from the sitting/dining room which give access to this. The communal gardens are set within attractive well maintained grounds of approximately four acres which are shared between Greenhill House and Janet Blunt House. The communal gardens and beautifully landscaped and comprise of large lawned areas with established trees and attractive planting, a paddock and seating areas. Within the parking area there is an allocated parking space and additional visitor parking.