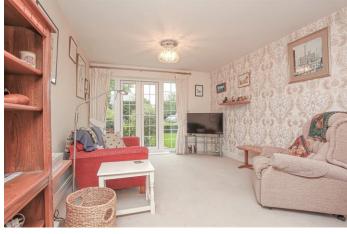

## Sitting/Dining Room

A large room with ample space for a range of furniture, access to the kitchen and double doors to the garden.