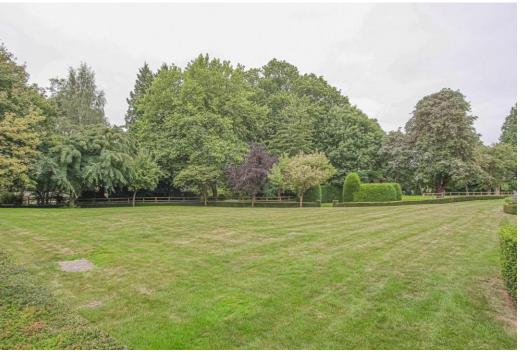

#### Outside

There is a paved patio adjoining the property and there are double doors from the sitting/dining room which give access to this. The communal gardens are set within attractive well maintained grounds of approximately four acres which are shared between Greenhill House and Janet Blunt House. The communal gardens and beautifully landscaped and comprise of large lawned areas with established trees and attractive planting, a paddock and seating areas. Within the parking area there is an allocated parking space and additional visitor parking.