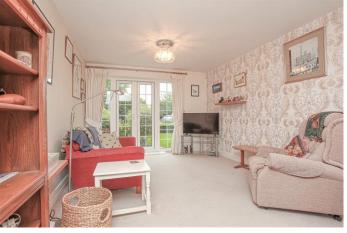

## Sitting/Dining Room

A large room with ample space for a range of furniture, access to the kitchen and double doors to the garden.