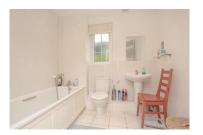

#### **Family Bathroom**

Fitted with a white suite comprising a panelled bath, a wash hand basin and WC. Tiling to walls and floor, heated towel rail.