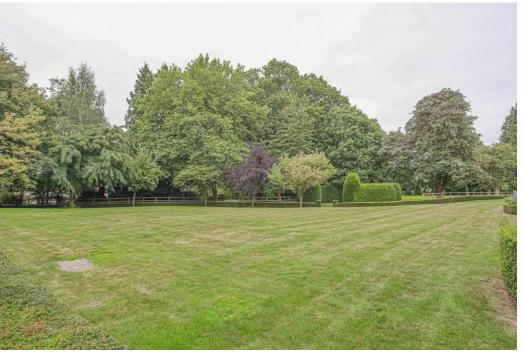

#### Outside

There is a paved patio adjoining the property and there are double doors from the sitting/dining room which give access to this. The communal gardens are set within attractive well maintained grounds of approximately four acres which are shared between Greenhill House and Janet Blunt House. The communal gardens and beautifully landscaped and comprise of large lawned areas with established trees and attractive planting, a paddock and seating areas. Within the parking area there is an allocated parking space and additional visitor parking.