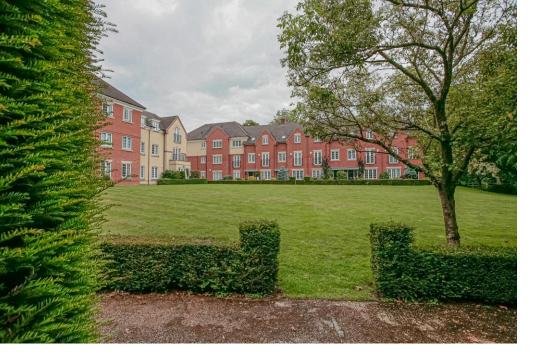

#### Outside

There is a paved patio adjoining the property and there are double doors from the sitting/dining room which give access to this. The communal gardens are set within attractive well maintained grounds of approximately four acres which are shared between Greenhill House and Janet Blunt House. The communal gardens and beautifully landscaped and comprise of large lawned areas with established trees and attractive planting, a paddock and seating areas. Within the parking area there is an allocated parking space and additional visitor parking.