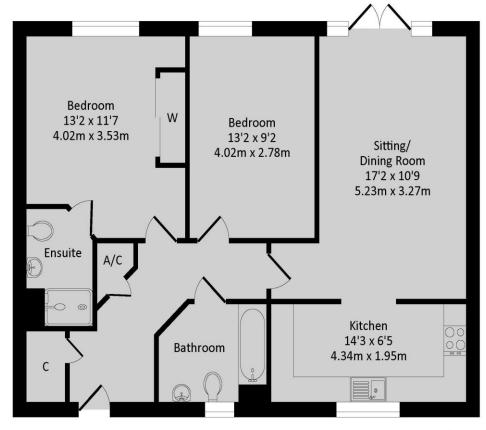

We have prepared a floorplan to show the room sizes and layout. Some of the main features include:

#### **Tenure**

A leasehold property with a 125 year lease which commenced in 2008.

Service Charge - £872 per annum

Ground Rent - There is a peppercorn ground rent set up for the property.

Total Approx. Floor Area 766 Sq.Ft. (71.20 Sq.M.)

All items illustrated on this plan are included in the "Total Approx Floor Area"

Whilst every attempt has been made to ensure the accuracy of the floor plan contained here, measurements of doors, windows, rooms and any other items are approximate no responsibility is taken for any error, omission, or misstatement. This plan is for illustrative purposes only and should be used as such by any prospective purchaseer. The Services Systems and applaince shown have not been tested and no guarantee as to their operability or efficiency can be given.