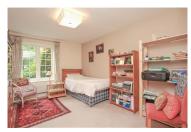

#### Master Bedroom

A double room with a built in wardrobe and an en-suite shower room.

#### **Bedroom Two**

A double room with ample space for furniture.