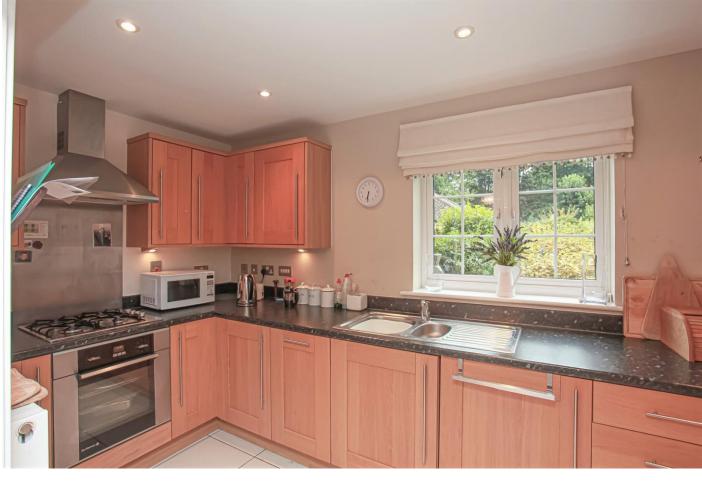

#### Kitchen

Fitted with modern eye level cabinets and base units and drawers, fitted work surfaces, one and a half sink and drainer, four ring cooking hob, extraction hood, single oven, fridge freezer, dishwasher and washing machine.