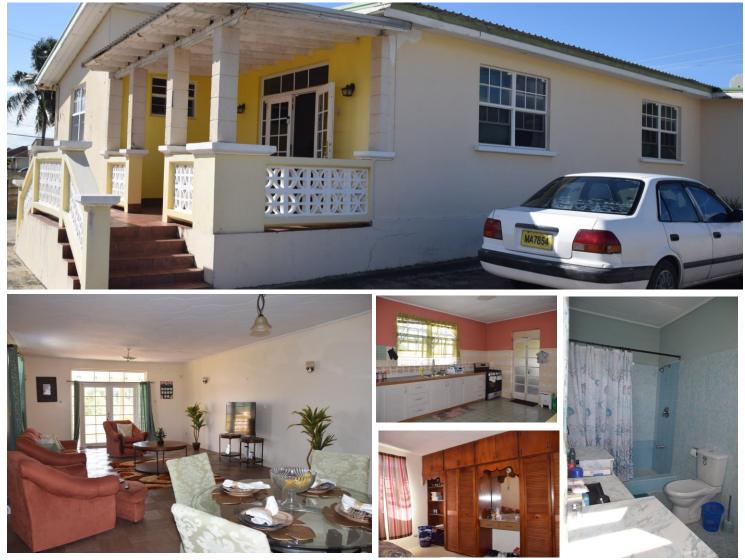

## US\$249,000-BDS\$498,000

This property is located in Union St. Philip approximately 5 minutes drive East of Six Cross Roads, the main shopping complex in St. Philip. This 2,290 sq. ft. single storied dwelling house accommodates a porch, large living/dining room, kitchen, laundry, enclosed garage, along with the master bedroom with adjoining bathroom, bedrooms 2 and 3 and bathroom 2. The rooms are all very spacious.

## https://www.ronstoute.com/properties/union-112

Bedrooms:(3)Bathrooms:(2)Security Bars:( no)Garage:(Yes)Lot Size:(8,497 sq. ft.)Home Sq. Ft:(2,290sq. ft.)

Age of Home:(approx. 40 Years)Last Sold:()Type of Floors:(concrete slab tile finishParking:(Yes)Solar Heating:(Yes)Fully Enclosed:(Yes)