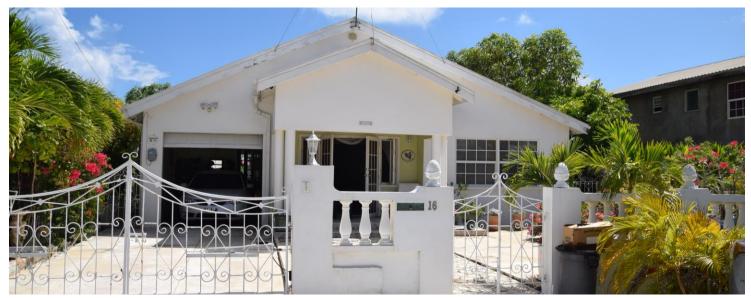

## \$410,000 BDS

https://www.ronstoute.com/properties/applehall

This property located in the quiet area of Applehall, St. Philip near to views of the Atlantic Ocean is a 1769 sq. ft. home with 2 bedrooms, 2 bathrooms and a kitchen/living/dining open plan that flows to the front patio which also has an extended paved area for additional seating and entertainment, there is a study off of the garage and laundry behind that opens to a paved back yard where there is a large storage shed with water tank that has a filter so that soft water goes into house. The house is equipped with a working central air-conditioning system, and a functioning electronic front gate and garage door.

Bedrooms: (2) Age of Home: (30 Years) but renovated

Last Sold: (N/A)(2) Bathrooms: (Ceramic) Type of Floors: (No) Security Bars: (Yes) Parking: Carport: (Yes) (Yes) Solar Heating: Lot Size: (5,466 sq. ft.) (Yes) Fully Enclosed: Home Sq. Ft: (1,769 sq. ft.)