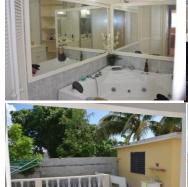

The house, originally constructed in 1988, was completely renovated in 2010 when the roof was raised to accommodate the tray ceilings, the windows were enlarged bringing more light into the bedrooms, and the third bedroom was changed into a large master bathroom which has both jucuzzi tub and shower.