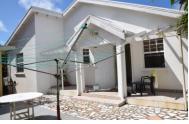

## \$410,000 BDS

https://www.ronstoute.com/properties/applehall

This property located in the quiet area of Applehall, St. Philip near to views of the Atlantic Ocean is a 1769 sq. ft. home with 2 bedrooms, 2 bathrooms and a kitchen/living/dining open plan that flows to the front patio which also has an extended paved area for additional seating and entertainment, there is a study off of the garage and laundry behind that opens to a paved back yard where there is a large storage shed with water tank that has a filter so that soft water goes into house. The house is equipped with a working central air-conditioning system, and a functioning electronic front gate and garage door.