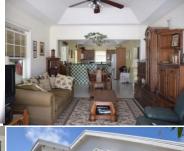

## \$410,000 BDS

https://www.ronstoute.com/properties/applehall

This property located in the quiet area of Applehall, St. Philip near to views of the Atlantic Ocean is a 1769 sq. ft. home with 2 bedrooms, 2 bathrooms and a kitchen/living/dining open plan that flows to the front patio which also has an extended paved area for additional seating and entertainment, there is a study off of the garage and laundry behind that opens to a paved back yard where there is a large storage shed with water tank that has a filter so that soft water goes into house. The house is equipped with a working central air-conditioning system, and a functioning electronic front gate and garage door.