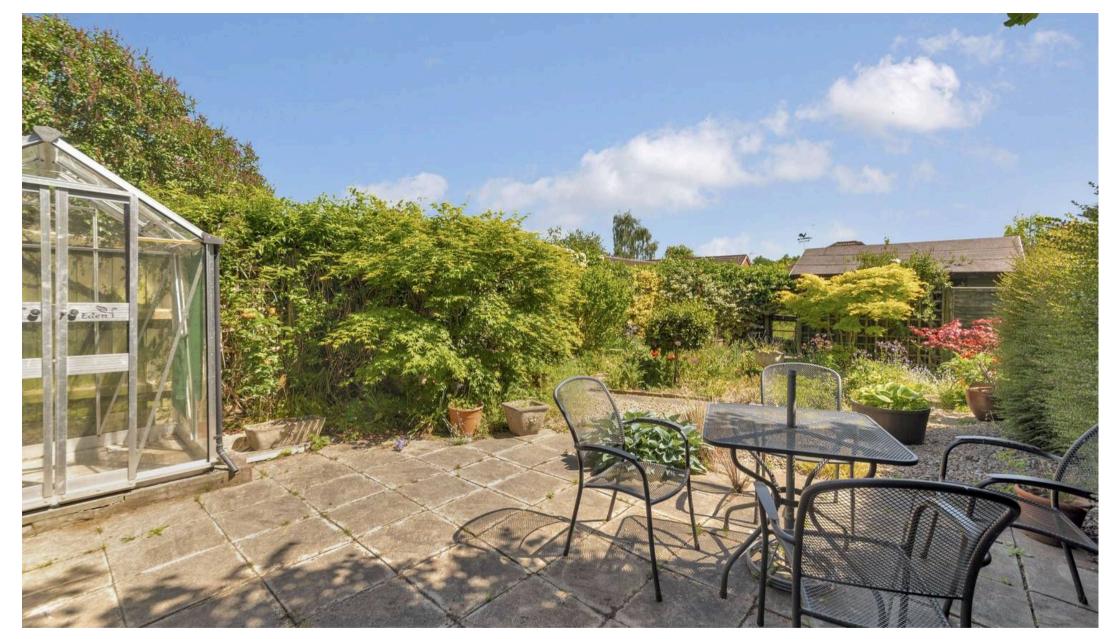

## Bishops Furlong Barn **Kemerton Road**

Bredon, Tewkesbury

- No onward chain
- Charming 2-Bedroom Barn Conversion A characterful home in the heart of Bredon
- Vaulted Ceilings & Exposed Beams Original architectural features enhance the home's charm
- Kitchen/Diner Shaker-style units, solid wood worktops, and space for appliances, walk-in pantry, with room for a dining table
- Living Room Floor-to-ceiling windows and a feature fireplace create a bright, inviting space
- Dedicated Office Space Ideal for remote working or study, with natural light
- Modern Family Bathroom
- Private Low-Maintenance Garden Gated with gravelled areas, patio seating, and a garden shed
- Covered Carport for Two Vehicles Practical off-road parking with sheltered access
- Sought-After Village Location Set in picturesque Bredon, combining rural tranquillity with community charm