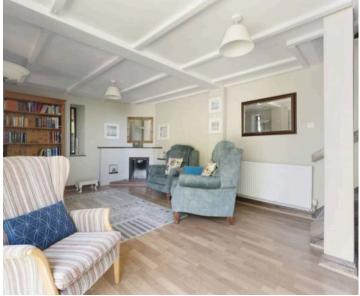

## Bishops Furlong Barn **Kemerton Road**

Bredon, Tewkesbury

- No onward chain
- Charming 2-Bedroom Barn Conversion A characterful home in the heart of Bredon
- Vaulted Ceilings & Exposed Beams Original architectural features enhance the home's charm
- Kitchen/Diner Shaker-style units, solid wood worktops, and space for appliances, walk-in pantry, with room for a dining table
- Living Room Floor-to-ceiling windows and a feature fireplace create a bright, inviting space
- Dedicated Office Space Ideal for remote working or study, with natural light
- Modern Family Bathroom
- Private Low-Maintenance Garden Gated with gravelled areas, patio seating, and a garden shed
- Covered Carport for Two Vehicles Practical off-road parking with sheltered access
- Sought-After Village Location Set in picturesque Bredon, combining rural tranquillity with community charm