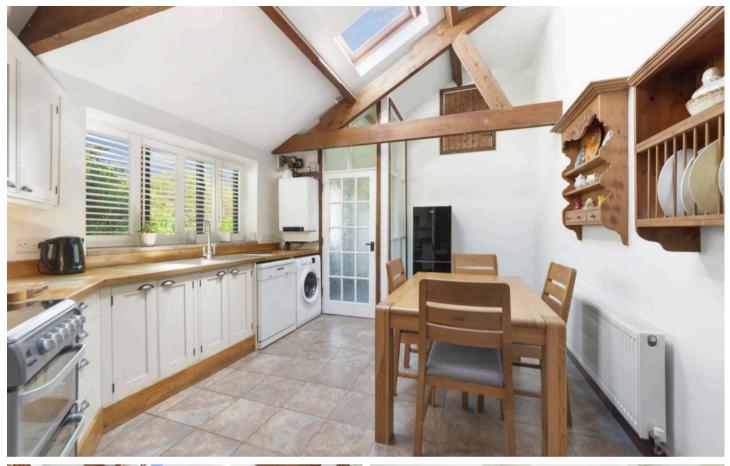

## Bishops Furlong Barn **Kemerton Road**

Bredon, Tewkesbury

- No onward chain
- Charming 2-Bedroom Barn Conversion A characterful home in the heart of Bredon
- Vaulted Ceilings & Exposed Beams Original architectural features enhance the home's charm
- Kitchen/Diner Shaker-style units, solid wood worktops, and space for appliances, walk-in pantry, with room for a dining table
- Living Room Floor-to-ceiling windows and a feature fireplace create a bright, inviting space
- Dedicated Office Space Ideal for remote working or study, with natural light
- Modern Family Bathroom
- Private Low-Maintenance Garden Gated with gravelled areas, patio seating, and a garden shed
- Covered Carport for Two Vehicles Practical off-road parking with sheltered access
- Sought-After Village Location Set in picturesque Bredon, combining rural tranquillity with community charm