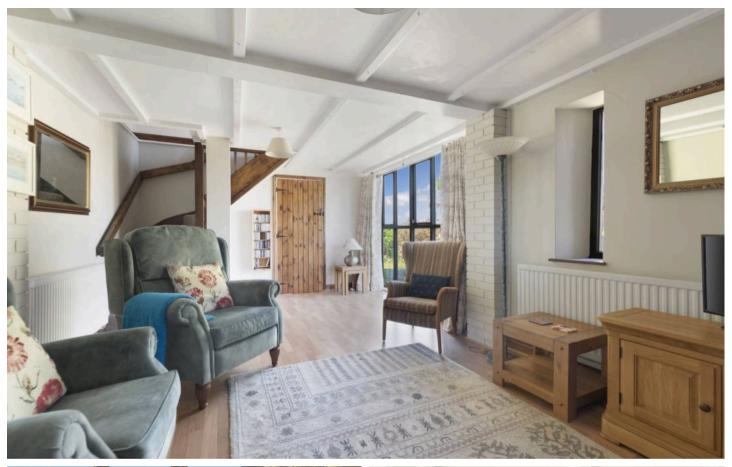

## Bishops Furlong Barn **Kemerton Road**

Bredon, Tewkesbury

- No onward chain
- Charming 2-Bedroom Barn Conversion A characterful home in the heart of Bredon
- Vaulted Ceilings & Exposed Beams Original architectural features enhance the home's charm
- Kitchen/Diner Shaker-style units, solid wood worktops, and space for appliances, walk-in pantry, with room for a dining table
- Living Room Floor-to-ceiling windows and a feature fireplace create a bright, inviting space
- Dedicated Office Space Ideal for remote working or study, with natural light
- Modern Family Bathroom
- Private Low-Maintenance Garden Gated with gravelled areas, patio seating, and a garden shed
- Covered Carport for Two Vehicles Practical off-road parking with sheltered access
- Sought-After Village Location Set in picturesque Bredon, combining rural tranquillity with community charm