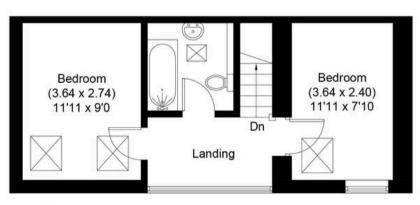

## **Bishops Furlong Barn**

Approximate Gross Internal Area Ground Floor = 56.4 sq m / 607 sq ft First Floor = 31.8 sq m / 342 sq ft Total = 88.2 sq m / 949 sq ft (Excluding Carport)

**First Floor** 