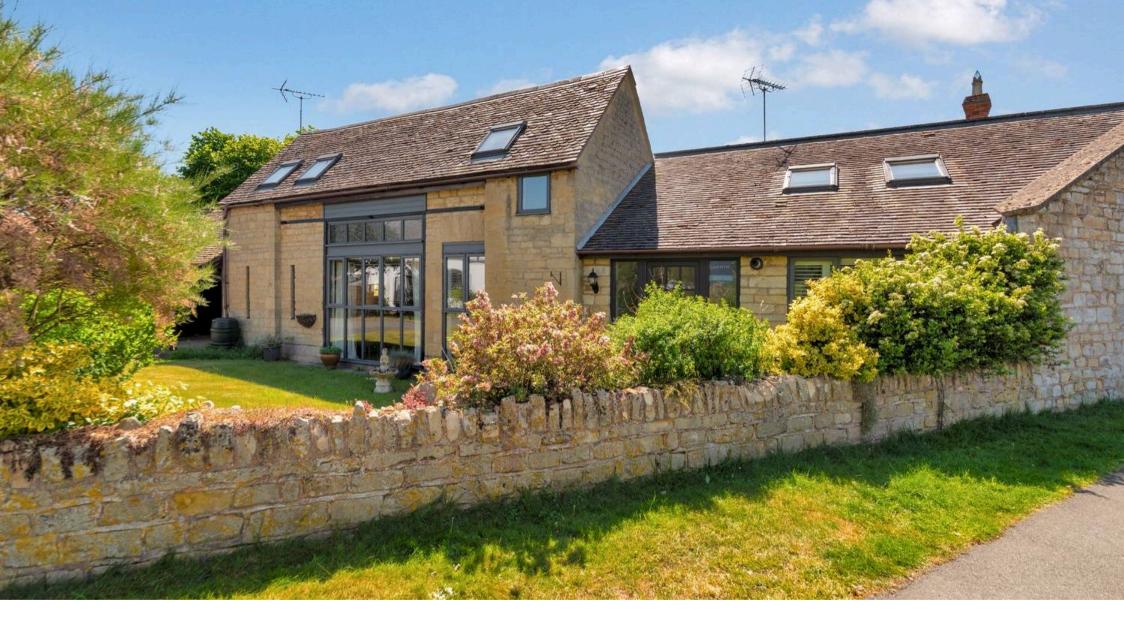

Bishops Furlong Barn Kemerton Road, Bredon Tewkesbury

Guide Price **£375,000** 

## Bishops Furlong Barn **Kemerton Road**

Bredon, Tewkesbury

- No onward chain
- Charming 2-Bedroom Barn Conversion A characterful home in the heart of Bredon
- Vaulted Ceilings & Exposed Beams Original architectural features enhance the home's charm
- Kitchen/Diner Shaker-style units, solid wood worktops, and space for appliances, walk-in pantry, with room for a dining table
- Living Room Floor-to-ceiling windows and a feature fireplace create a bright, inviting space
- Dedicated Office Space Ideal for remote working or study, with natural light
- Modern Family Bathroom
- Private Low-Maintenance Garden Gated with gravelled areas, patio seating, and a garden shed
- Covered Carport for Two Vehicles Practical off-road parking with sheltered access
- Sought-After Village Location Set in picturesque Bredon, combining rural tranquillity with community charm