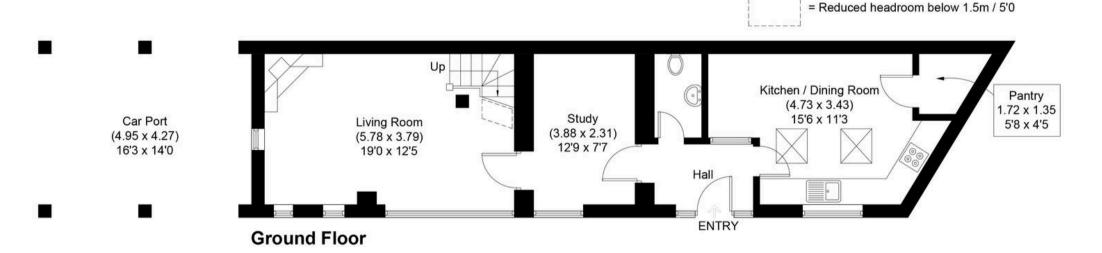

## **Bishops Furlong Barn**

Approximate Gross Internal Area Ground Floor = 56.4 sq m / 607 sq ft First Floor = 31.8 sq m / 342 sq ft Total = 88.2 sq m / 949 sq ft (Excluding Carport)

**First Floor** 