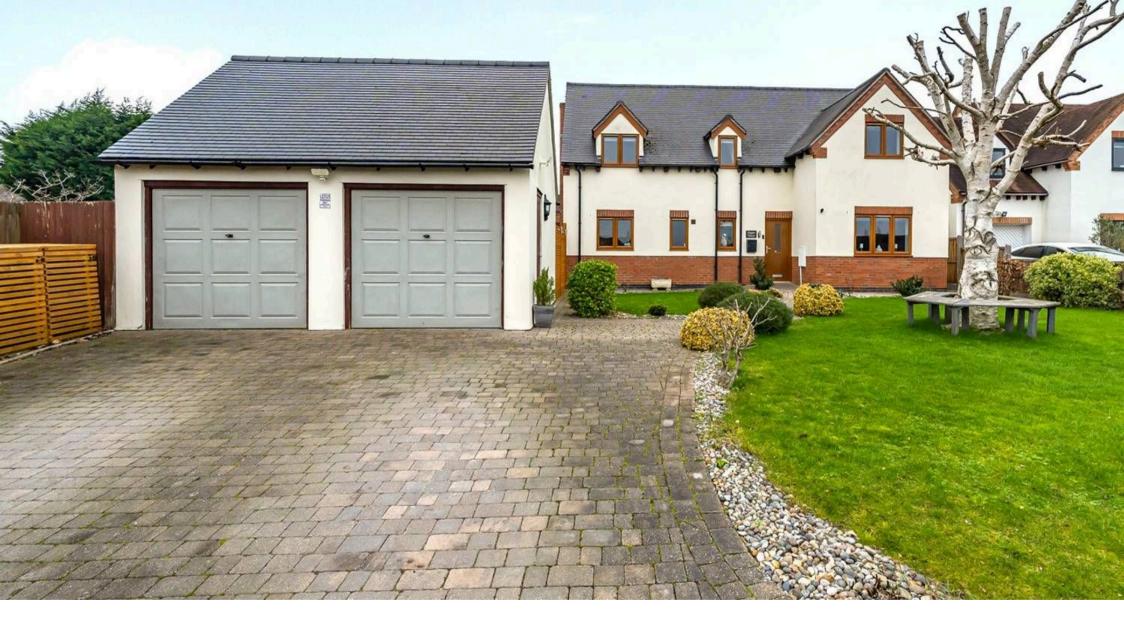

Nestled in an exclusive development of just four homes, Pippin House is a spacious, modern detached property presented in an immaculate condition, offering a perfect blend of style and comfort.

Council Tax band: TBD

Outside, the beautifully landscaped gardens, with their westerly rear aspect, offer a serene setting for outdoor relaxation. The property also benefits from private parking for several cars.

Located in the sought-after village of Defford, this home combines tranquil village living with modern comforts, making it a truly exceptional opportunity.