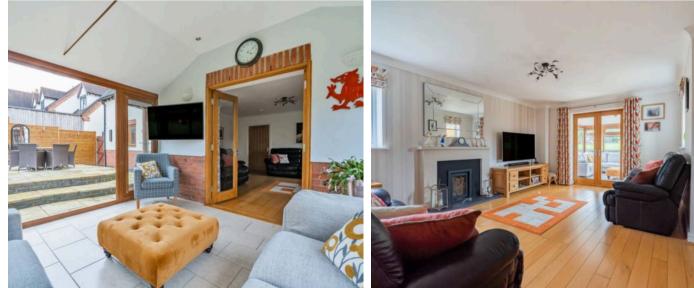

The ground floor boasts underfloor heating throughout, enhancing the luxury of its well-designed layout. The stylish kitchen, complete with granite worktops, a large island, and premium finishes, is ideal for both casual dining and entertaining. Two reception rooms and a delightful 12'9 x 11'6 garden room with scenic views provide ample living space. Additional conveniences include a utility room, cloakroom, and a study for remote working or personal projects.