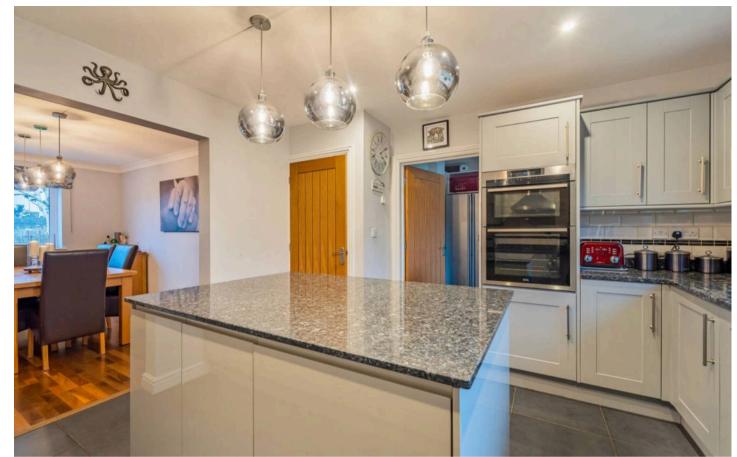

The ground floor boasts underfloor heating throughout, enhancing the luxury of its well-designed layout. The stylish kitchen, complete with granite worktops, a large island, and premium finishes, is ideal for both casual dining and entertaining. Two reception rooms and a delightful 12'9 x 11'6 garden room with scenic views provide ample living space. Additional conveniences include a utility room, cloakroom, and a study for remote working or personal projects.