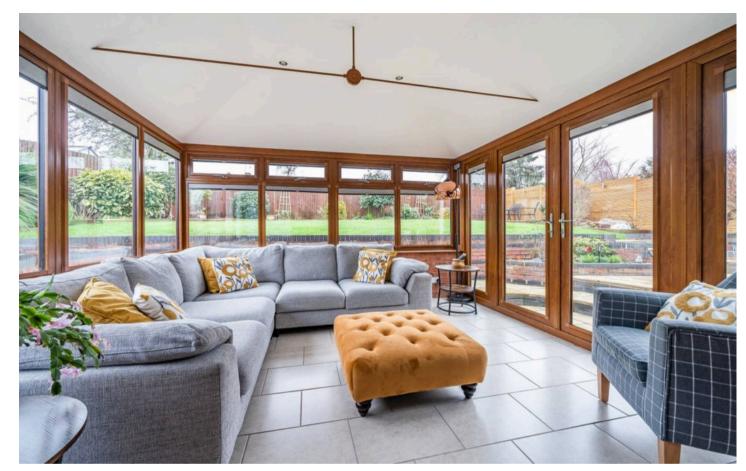

The ground floor boasts underfloor heating throughout, enhancing the luxury of its well-designed layout. The stylish kitchen, complete with granite worktops, a large island, and premium finishes, is ideal for both casual dining and entertaining. Two reception rooms and a delightful 12'9 x 11'6 garden room with scenic views provide ample living space. Additional conveniences include a utility room, cloakroom, and a study for remote working or personal projects.