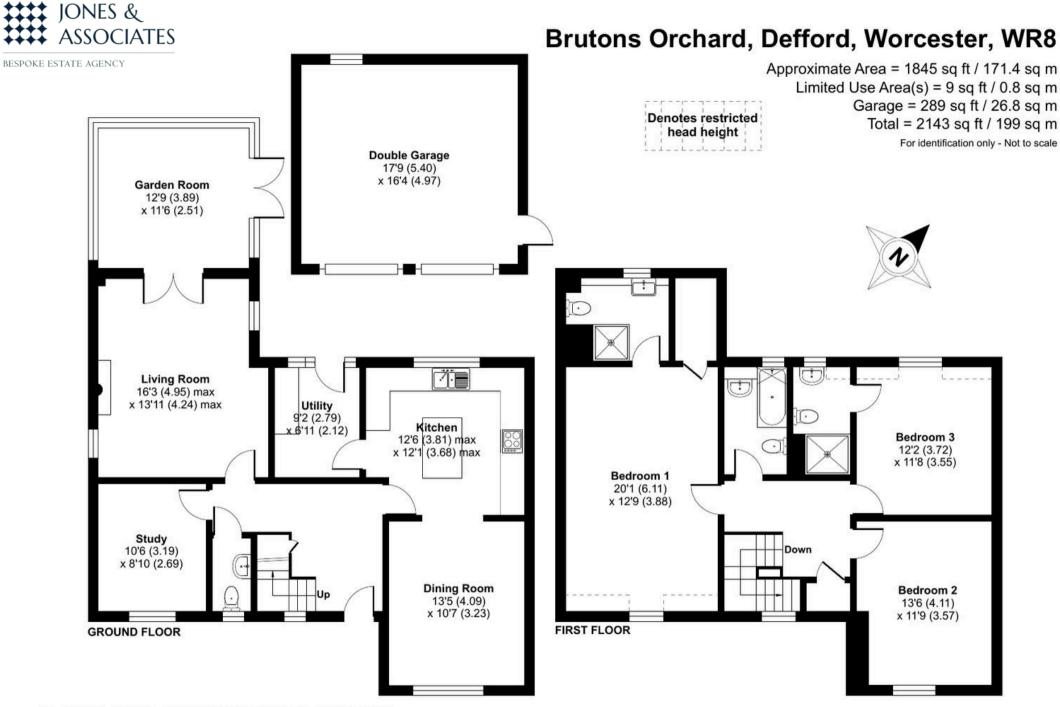

BESPOKE ESTATE AGENCY

Floor plan produced in accordance with RICS Property Measurement 2nd Edition, Incorporating International Property Measurement Standards (IPMS2 Residential). © n/checom 2025.

Produced for Jason Jones & Associates. REF: 1235840