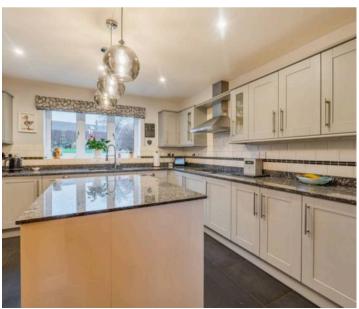

The ground floor boasts underfloor heating throughout, enhancing the luxury of its well-designed layout. The stylish kitchen, complete with granite worktops, a large island, and premium finishes, is ideal for both casual dining and entertaining. Two reception rooms and a delightful 12'9 x 11'6 garden room with scenic views provide ample living space. Additional conveniences include a utility room, cloakroom, and a study for remote working or personal projects.