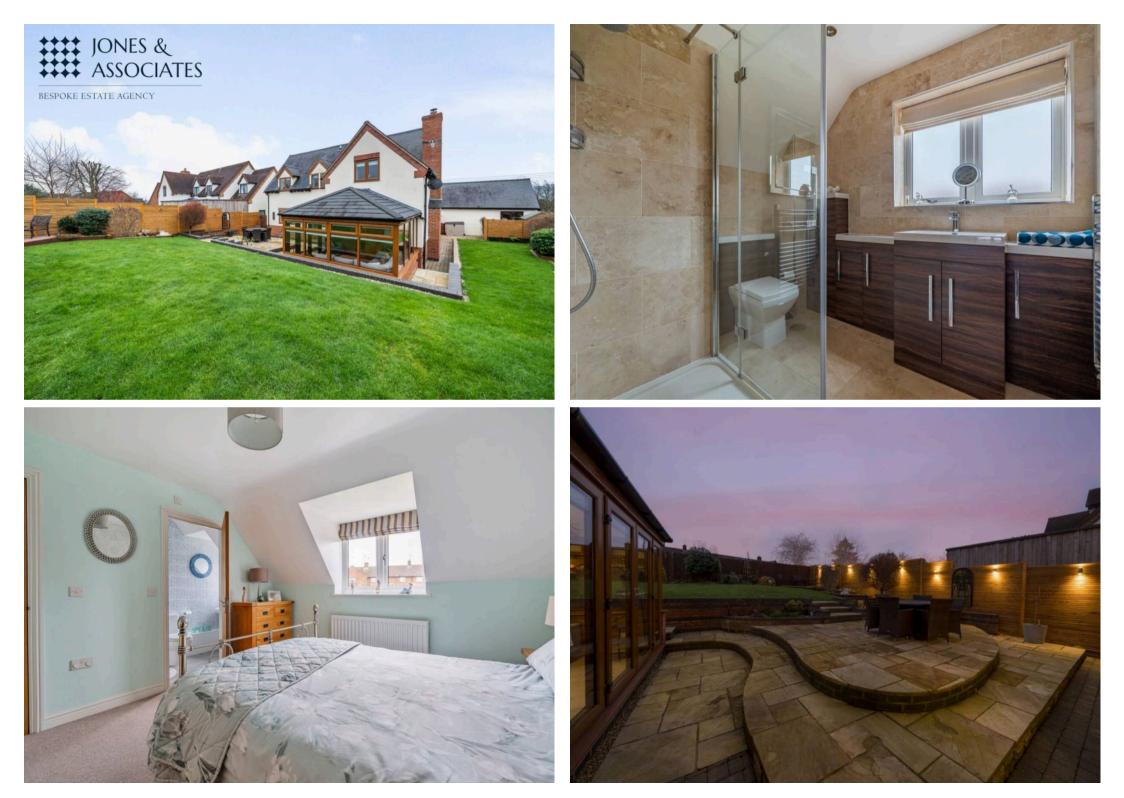

Tenure: Freehold

The home features three generously sized double bedrooms, including a stunning 20'1 x 12'9 main bedroom with a contemporary en-suite, plus a second en-suite to bedroom two, and a family bathroom to accommodate the entire household.

Outside, the beautifully landscaped gardens, with their westerly rear aspect, offer a serene setting for outdoor relaxation. The property also benefits from private parking for several cars.

Located in the sought-after village of Defford, this home combines tranquil village living with modern comforts, making it a truly exceptional opportunity.